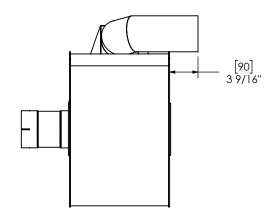

## NOTES:

 DO NOT USE EQUIPMENT TO SUPPORT OTHER PARTS OF THE EXHAUST SYSTEM WITHOUT PROPER REINFORCEMENT

## MATERIAL CONSTRUCTION:

ALUMINIZED STEEL

## PAINT:

HIGH TEMPERATURE BLACK
 (MIRATECH COATING SYSTEM 5)

| PROJECT NAME    |                                                                                                                    |
|-----------------|--------------------------------------------------------------------------------------------------------------------|
|                 | PROPRIETARY AND CONFIDENTIAL                                                                                       |
| PROPOSAL NUMBER | THE INFORMATION CONTAINED IN                                                                                       |
|                 | THIS DRAWING IS THE SOLE PROPERT                                                                                   |
| SALES ORDER NO. | OF MIRATECH GROUP, LLC. ANY<br>REPRODUCTION IN PART OR AS A<br>WHOLE WITHOUT THE WRITTEN<br>PERMISSION OF MIRATECH |
| CUSTOMER P.O.   | GROUP, LLC IS PROHIBITED.                                                                                          |