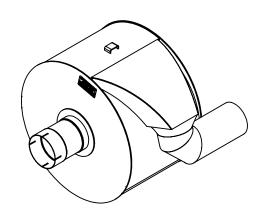

## NOTES:

 DO NOT USE EQUIPMENT TO SUPPORT OTHER PARTS OF THE EXHAUST SYSTEM WITHOUT PROPER REINFORCEMENT

## MATERIAL CONSTRUCTION:

ALUMINIZED STEEL

## PAINT:

HIGH TEMPERATURE BLACK
 (MIRATECH COATING SYSTEM 5)

| PROJECT NAME    |                                                                                                                    |
|-----------------|--------------------------------------------------------------------------------------------------------------------|
|                 | PROPRIETARY AND CONFIDENTIAL                                                                                       |
| PROPOSAL NUMBER | THE INFORMATION CONTAINED IN                                                                                       |
|                 | THIS DRAWING IS THE SOLE PROPERT                                                                                   |
| SALES ORDER NO. | OF MIRATECH GROUP, LLC. ANY<br>REPRODUCTION IN PART OR AS A<br>WHOLE WITHOUT THE WRITTEN<br>PERMISSION OF MIRATECH |
| CUSTOMER P.O.   | GROUP, LLC IS PROHIBITED.                                                                                          |