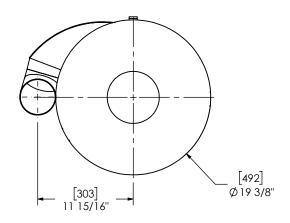

## NOTES:

 DO NOT USE EQUIPMENT TO SUPPORT OTHER PARTS OF THE EXHAUST SYSTEM WITHOUT PROPER REINFORCEMENT

## MATERIAL CONSTRUCTION:

ALUMINIZED STEEL

## PAINT:

HIGH TEMPERATURE BLACK
 (MIRATECH COATING SYSTEM 5)

| PROJECT NAME    |                                                                                                                    |
|-----------------|--------------------------------------------------------------------------------------------------------------------|
|                 | PROPRIETARY AND CONFIDENTIAL                                                                                       |
| PROPOSAL NUMBER | THE INFORMATION CONTAINED IN                                                                                       |
|                 | THIS DRAWING IS THE SOLE PROPERT                                                                                   |
| SALES ORDER NO. | OF MIRATECH GROUP, LLC. ANY<br>REPRODUCTION IN PART OR AS A<br>WHOLE WITHOUT THE WRITTEN<br>PERMISSION OF MIRATECH |
| CUSTOMER P.O.   | GROUP, LLC IS PROHIBITED.                                                                                          |