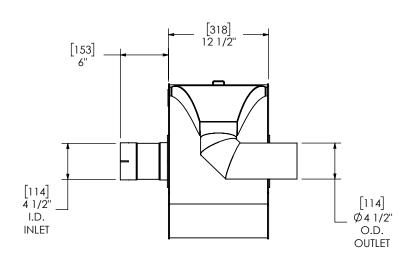

## NOTES:

 DO NOT USE EQUIPMENT TO SUPPORT OTHER PARTS OF THE EXHAUST SYSTEM WITHOUT PROPER REINFORCEMENT

## MATERIAL CONSTRUCTION:

ALUMINIZED STEEL

## PAINT:

HIGH TEMPERATURE BLACK
 (MIRATECH COATING SYSTEM 5)

| PROJECT NAME    |                                                                                                                    |
|-----------------|--------------------------------------------------------------------------------------------------------------------|
|                 | PROPRIETARY AND CONFIDENTIAL                                                                                       |
| PROPOSAL NUMBER | THE INFORMATION CONTAINED IN                                                                                       |
|                 | THIS DRAWING IS THE SOLE PROPERT                                                                                   |
| SALES ORDER NO. | OF MIRATECH GROUP, LLC. ANY<br>REPRODUCTION IN PART OR AS A<br>WHOLE WITHOUT THE WRITTEN<br>PERMISSION OF MIRATECH |
| CUSTOMER P.O.   | GROUP, LLC IS PROHIBITED.                                                                                          |