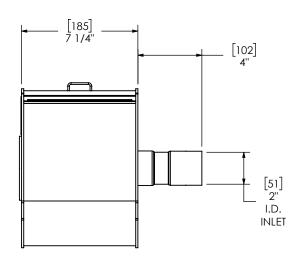

## NOTES:

 DO NOT USE EQUIPMENT TO SUPPORT OTHER PARTS OF THE EXHAUST SYSTEM WITHOUT PROPER REINFORCEMENT

## MATERIAL CONSTRUCTION:

ALUMINIZED STEEL

## PAINT:

HIGH TEMPERATURE BLACK
 (MIRATECH COATING SYSTEM 5)

| PROJECT NAME    | PROPRIETARY AND CONFIDENTIAL                                                                              | DIMENSIONS AR<br>IN INCHE<br>OTHERWISE | S UNLESS                   |
|-----------------|-----------------------------------------------------------------------------------------------------------|----------------------------------------|----------------------------|
| PROPOSAL NUMBER | THE INFORMATION CONTAINED IN THIS DRAWING IS THE SOLE PROPERTY                                            |                                        | INCHES:<br>MILLIMETERS:    |
| SALES ORDER NO. | OF MIRATECH GROUP, LLC. ANY REPRODUCTION IN PART OR AS A WHOLE WITHOUT THE WRITTEN PERMISSION OF MIRATECH | DO NOT SCA<br>DRAWN<br>SSC             | ALE DRAV<br>DATE<br>5/24/2 |
| CUSTOMER P.O.   |                                                                                                           |                                        | DATE 5/24/2                |