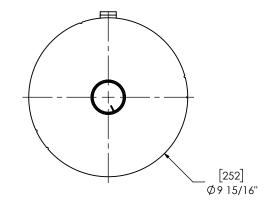

## NOTES:

 DO NOT USE EQUIPMENT TO SUPPORT OTHER PARTS OF THE EXHAUST SYSTEM WITHOUT PROPER REINFORCEMENT

## MATERIAL CONSTRUCTION:

ALUMINIZED STEEL

## PAINT:

HIGH TEMPERATURE BLACK
 (MIRATECH COATING SYSTEM 5)

| PROJECT NAME    | PROPRIETARY AND CONFIDENTIAL                                                                              | DIMENSIONS AR<br>IN INCHE<br>OTHERWISE | S UNLESS                   |
|-----------------|-----------------------------------------------------------------------------------------------------------|----------------------------------------|----------------------------|
| PROPOSAL NUMBER | THE INFORMATION CONTAINED IN THIS DRAWING IS THE SOLE PROPERTY                                            |                                        | INCHES:<br>MILLIMETERS:    |
| SALES ORDER NO. | OF MIRATECH GROUP, LLC. ANY REPRODUCTION IN PART OR AS A WHOLE WITHOUT THE WRITTEN PERMISSION OF MIRATECH | DO NOT SCA<br>DRAWN<br>SSC             | ALE DRAV<br>DATE<br>5/24/2 |
| CUSTOMER P.O.   |                                                                                                           |                                        | DATE 5/24/2                |