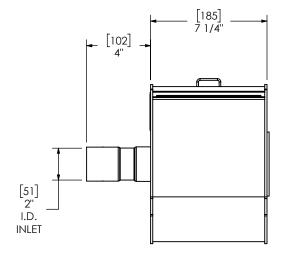

## NOTES:

• DO NOT USE EQUIPMENT TO SUPPORT OTHER PARTS OF THE EXHAUST SYSTEM WITHOUT PROPER REINFORCEMENT

## MATERIAL CONSTRUCTION:

ALUMINIZED STEEL

## PAINT:

• HIGH TEMPERATURE BLACK (MIRATECH COATING SYSTEM 5)

|                                  |                              |                                                                                                                                           |                 |           |           | ıpotecu                        | 61           |
|----------------------------------|------------------------------|-------------------------------------------------------------------------------------------------------------------------------------------|-----------------|-----------|-----------|--------------------------------|--------------|
| PROJECT NAME                     | PROPRIETARY AND CONFIDENTIAL | DIMENSIONS ARE APPROXIMATE IN INCHES UNLESS OTHERWISE SPECIFIED                                                                           |                 |           |           | NIRALECH                       | BRAND®       |
| PROPOSAL NUMBER  SALES ORDER NO. | PERMISSION OF MIRATECH       | DIMENSIONAL TOLERANCES UNLESS OTHERWISE SPECIFIED ANGLES  MACH: \$2°   INCHES: \$1/8  BEND: \$3°   MILLIMETERS: \$3  DO NOT SCALE DRAWING |                 |           |           | SH02SR-02CF-1<br>Sales Drawing |              |
| CUSTOMER P.O.                    |                              | DRAWN TES                                                                                                                                 | DATE 05/29/2019 | DRAWING   |           | TSH02SR-02CF-1 SD              | REV<br>0     |
| GOSTOMENT.O.                     | GROUP, LLC IS PROHIBITED.    | REVIEWED BY<br>CAC                                                                                                                        | 05/29/2019      | SIZE<br>A | SCALE 1:6 | WEIGHT: 22 lb                  | SHEET 1 OF 1 |