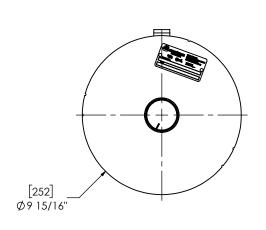

## NOTES:

• DO NOT USE EQUIPMENT TO SUPPORT OTHER PARTS OF THE EXHAUST SYSTEM WITHOUT PROPER REINFORCEMENT

## MATERIAL CONSTRUCTION:

ALUMINIZED STEEL

## PAINT:

• HIGH TEMPERATURE BLACK (MIRATECH COATING SYSTEM 5)

|                                  |                              |                                                                                                                                           |                 |           |           | ıpotecu                        | 61           |
|----------------------------------|------------------------------|-------------------------------------------------------------------------------------------------------------------------------------------|-----------------|-----------|-----------|--------------------------------|--------------|
| PROJECT NAME                     | PROPRIETARY AND CONFIDENTIAL | DIMENSIONS ARE APPROXIMATE IN INCHES UNLESS OTHERWISE SPECIFIED                                                                           |                 |           |           | NIRALECH                       | BRAND®       |
| PROPOSAL NUMBER  SALES ORDER NO. | PERMISSION OF MIRATECH       | DIMENSIONAL TOLERANCES UNLESS OTHERWISE SPECIFIED ANGLES  MACH: \$2°   INCHES: \$1/8  BEND: \$3°   MILLIMETERS: \$3  DO NOT SCALE DRAWING |                 |           |           | SH02SR-02CF-1<br>Sales Drawing |              |
| CUSTOMER P.O.                    |                              | DRAWN TES                                                                                                                                 | DATE 05/29/2019 | DRAWING   |           | TSH02SR-02CF-1 SD              | REV<br>0     |
| GOSTOMENT.O.                     | GROUP, LLC IS PROHIBITED.    | REVIEWED BY<br>CAC                                                                                                                        | 05/29/2019      | SIZE<br>A | SCALE 1:6 | WEIGHT: 22 lb                  | SHEET 1 OF 1 |