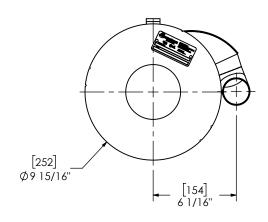

## NOTES:

• DO NOT USE EQUIPMENT TO SUPPORT OTHER PARTS OF THE EXHAUST SYSTEM WITHOUT PROPER REINFORCEMENT