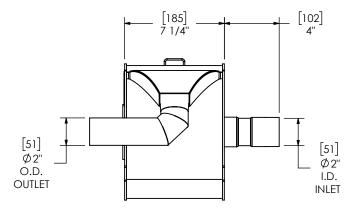

## NOTES:

• DO NOT USE EQUIPMENT TO SUPPORT OTHER PARTS OF THE EXHAUST SYSTEM WITHOUT PROPER REINFORCEMENT