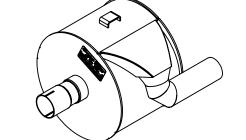

## NOTES:

 DO NOT USE EQUIPMENT TO SUPPORT OTHER PARTS OF THE EXHAUST SYSTEM WITHOUT PROPER REINFORCEMENT

## MATERIAL CONSTRUCTION:

ALUMINIZED STEEL

## PAINT:

HIGH TEMPERATURE BLACK
(MIRATECH COATING SYSTEM 5)

| PROJECT NAME    |                                                                                                  |                                         | RE APPROXIMATE                  |           | <b>Üİ</b> m                         | IRALECH              | <b>6</b> μ | J         |
|-----------------|--------------------------------------------------------------------------------------------------|-----------------------------------------|---------------------------------|-----------|-------------------------------------|----------------------|------------|-----------|
|                 | PROPRIETARY AND CONFIDENTIAL                                                                     | IN INCHES UNLESS<br>OTHERWISE SPECIFIED |                                 |           |                                     |                      | BRAN       | 1D.       |
| PROPOSAL NUMBER | THE INFORMATION CONTAINED IN<br>THIS DRAWING IS THE SOLE PROPERTY<br>OF MIRATECH GROUP, LLC, ANY | ANGLES<br>MACH: ±2*<br>BEND: ±3*        | INCHES: ±1/8<br>MILLIMETERS: ±3 |           | TSH02TR-02CF02TS-1<br>Sales Drawing |                      |            |           |
| SALES ORDER NO. | REPRODUCTION IN PART OR AS A                                                                     | <u>DO NOT SC</u><br>DRAWN<br>SAC        | DATE<br>5/30/2019               | DRAW      | VING                                | SH02TR-02CF02TS-1 SD |            | REV<br>0  |
| CUSIOMER P.O.   | GROUP, LLC IS PROHIBITED.                                                                        | REVIEWED BY<br>CAC                      | DATE<br>5/30/2019               | SIZE<br>A | SCALE 1:8                           | WEIGHT: 24 lb        | Sheet 1 O  | э<br>ЭF 1 |