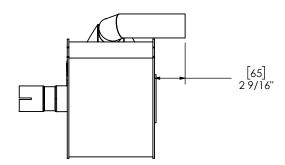

## NOTES:

 DO NOT USE EQUIPMENT TO SUPPORT OTHER PARTS OF THE EXHAUST SYSTEM WITHOUT PROPER REINFORCEMENT

## MATERIAL CONSTRUCTION:

ALUMINIZED STEEL

## PAINT:

HIGH TEMPERATURE BLACK
(MIRATECH COATING SYSTEM 5)

| PROJECT NAME    |                                                                                                  |                                         | RE APPROXIMATE                  |           | <b>Üİ</b> m                         | IRALECH              | <b>6</b> μ | J         |
|-----------------|--------------------------------------------------------------------------------------------------|-----------------------------------------|---------------------------------|-----------|-------------------------------------|----------------------|------------|-----------|
|                 | PROPRIETARY AND CONFIDENTIAL                                                                     | IN INCHES UNLESS<br>OTHERWISE SPECIFIED |                                 |           |                                     |                      | BRAN       | 1D.       |
| PROPOSAL NUMBER | THE INFORMATION CONTAINED IN<br>THIS DRAWING IS THE SOLE PROPERTY<br>OF MIRATECH GROUP, LLC, ANY | ANGLES<br>MACH: ±2*<br>BEND: ±3*        | INCHES: ±1/8<br>MILLIMETERS: ±3 |           | TSH02TR-02CF02TS-1<br>Sales Drawing |                      |            |           |
| SALES ORDER NO. | REPRODUCTION IN PART OR AS A                                                                     | <u>DO NOT SC</u><br>DRAWN<br>SAC        | DATE<br>5/30/2019               | DRAW      | VING                                | SH02TR-02CF02TS-1 SD |            | REV<br>0  |
| CUSIOMER P.O.   | GROUP, LLC IS PROHIBITED.                                                                        | REVIEWED BY<br>CAC                      | DATE<br>5/30/2019               | SIZE<br>A | SCALE 1:8                           | WEIGHT: 24 lb        | Sheet 1 O  | э<br>ЭF 1 |