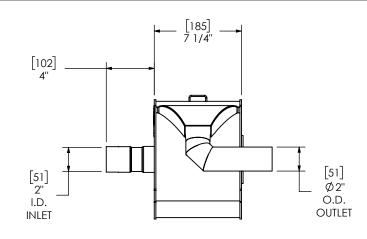

## NOTES:

 DO NOT USE EQUIPMENT TO SUPPORT OTHER PARTS OF THE EXHAUST SYSTEM WITHOUT PROPER REINFORCEMENT

## MATERIAL CONSTRUCTION:

ALUMINIZED STEEL

## PAINT:

HIGH TEMPERATURE BLACK
(MIRATECH COATING SYSTEM 5)

| PROJECT NAME    |                                                                                                  |                                         | RE APPROXIMATE                  |           | <b>Üİ</b> m                         | IRALECH              | <b>6</b> μ | J         |
|-----------------|--------------------------------------------------------------------------------------------------|-----------------------------------------|---------------------------------|-----------|-------------------------------------|----------------------|------------|-----------|
|                 | PROPRIETARY AND CONFIDENTIAL                                                                     | IN INCHES UNLESS<br>OTHERWISE SPECIFIED |                                 |           |                                     |                      | BRAN       | 1D.       |
| PROPOSAL NUMBER | THE INFORMATION CONTAINED IN<br>THIS DRAWING IS THE SOLE PROPERTY<br>OF MIRATECH GROUP, LLC, ANY | ANGLES<br>MACH: ±2*<br>BEND: ±3*        | INCHES: ±1/8<br>MILLIMETERS: ±3 |           | TSH02TR-02CF02TS-1<br>Sales Drawing |                      |            |           |
| SALES ORDER NO. | REPRODUCTION IN PART OR AS A                                                                     | <u>DO NOT SC</u><br>DRAWN<br>SAC        | DATE<br>5/30/2019               | DRAW      | VING                                | SH02TR-02CF02TS-1 SD |            | REV<br>0  |
| CUSIOMER P.O.   | GROUP, LLC IS PROHIBITED.                                                                        | REVIEWED BY<br>CAC                      | DATE<br>5/30/2019               | SIZE<br>A | SCALE 1:8                           | WEIGHT: 24 lb        | Sheet 1 O  | э<br>ЭF 1 |