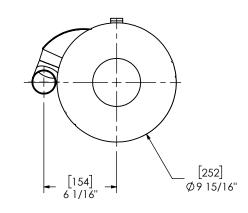

## NOTES:

 DO NOT USE EQUIPMENT TO SUPPORT OTHER PARTS OF THE EXHAUST SYSTEM WITHOUT PROPER REINFORCEMENT

## MATERIAL CONSTRUCTION:

ALUMINIZED STEEL

## PAINT:

HIGH TEMPERATURE BLACK
(MIRATECH COATING SYSTEM 5)

| PROJECT NAME    |                                                                                                  |                                         | RE APPROXIMATE                  |           | <b>Üİ</b> m                         | IRALECH              | <b>6</b> μ | J         |
|-----------------|--------------------------------------------------------------------------------------------------|-----------------------------------------|---------------------------------|-----------|-------------------------------------|----------------------|------------|-----------|
|                 | PROPRIETARY AND CONFIDENTIAL                                                                     | IN INCHES UNLESS<br>OTHERWISE SPECIFIED |                                 |           |                                     |                      | BRAN       | 1D.       |
| PROPOSAL NUMBER | THE INFORMATION CONTAINED IN<br>THIS DRAWING IS THE SOLE PROPERTY<br>OF MIRATECH GROUP, LLC, ANY | ANGLES<br>MACH: ±2*<br>BEND: ±3*        | INCHES: ±1/8<br>MILLIMETERS: ±3 |           | TSH02TR-02CF02TS-1<br>Sales Drawing |                      |            |           |
| SALES ORDER NO. | REPRODUCTION IN PART OR AS A                                                                     | <u>DO NOT SC</u><br>DRAWN<br>SAC        | DATE<br>5/30/2019               | DRAW      | VING                                | SH02TR-02CF02TS-1 SD |            | REV<br>0  |
| CUSIOMER P.O.   | GROUP, LLC IS PROHIBITED.                                                                        | REVIEWED BY<br>CAC                      | DATE<br>5/30/2019               | SIZE<br>A | SCALE 1:8                           | WEIGHT: 24 lb        | Sheet 1 O  | э<br>ЭF 1 |