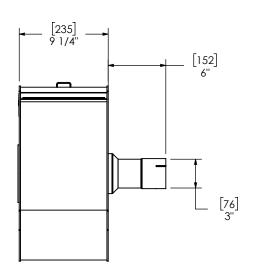

## NOTES:

 DO NOT USE EQUIPMENT TO SUPPORT OTHER PARTS OF THE EXHAUST SYSTEM WITHOUT PROPER REINFORCEMENT

## MATERIAL CONSTRUCTION:

ALUMINIZED STEEL

## PAINT:

HIGH TEMPERATURE BLACK
 (MIRATECH COATING SYSTEM 5)

| PROJECT NAME    | PROPRIETARY AND CONFIDENTIAL                                                                              | DIMENSIONS ARE APPROXIMATE<br>IN INCHES UNLESS<br>OTHERWISE SPECIFIED |                                                           |
|-----------------|-----------------------------------------------------------------------------------------------------------|-----------------------------------------------------------------------|-----------------------------------------------------------|
| PROPOSAL NUMBER | THE INFORMATION CONTAINED IN THIS DRAWING IS THE SOLE PROPERTY                                            | ANGLES<br>MACH: ±2*                                                   | UNLESS OTHERWISE SPECIFIED  INCHES: ±1/8  MILLIMETERS: ±3 |
| SALES ORDER NO. | OF MIRATECH GROUP, LLC. ANY REPRODUCTION IN PART OR AS A WHOLE WITHOUT THE WRITTEN PERMISSION OF MIRATECH | DO NOT SCA                                                            | ALE DRAWING<br>DATE<br>5/24/2019                          |
| CUSTOMER P.O.   |                                                                                                           | REVIEWED BY                                                           | DATE                                                      |