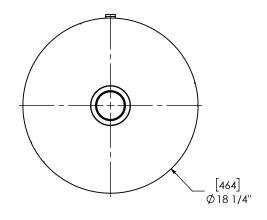

## NOTES:

 DO NOT USE EQUIPMENT TO SUPPORT OTHER PARTS OF THE EXHAUST SYSTEM WITHOUT PROPER REINFORCEMENT

## MATERIAL CONSTRUCTION:

ALUMINIZED STEEL

## PAINT:

HIGH TEMPERATURE BLACK
 (MIRATECH COATING SYSTEM 5)

| PROJECT NAME    | PROPRIETARY AND CONFIDENTIAL                                                                              | DIMENSIONS ARE APPROXIMATE<br>IN INCHES UNLESS<br>OTHERWISE SPECIFIED |                                                           |
|-----------------|-----------------------------------------------------------------------------------------------------------|-----------------------------------------------------------------------|-----------------------------------------------------------|
| PROPOSAL NUMBER | THE INFORMATION CONTAINED IN THIS DRAWING IS THE SOLE PROPERTY                                            | ANGLES<br>MACH: ±2*                                                   | UNLESS OTHERWISE SPECIFIED  INCHES: ±1/8  MILLIMETERS: ±3 |
| SALES ORDER NO. | OF MIRATECH GROUP, LLC. ANY REPRODUCTION IN PART OR AS A WHOLE WITHOUT THE WRITTEN PERMISSION OF MIRATECH | DO NOT SCA                                                            | ALE DRAWING<br>DATE<br>5/24/2019                          |
| CUSTOMER P.O.   |                                                                                                           | REVIEWED BY                                                           | DATE                                                      |