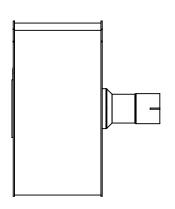

## NOTES:

 DO NOT USE EQUIPMENT TO SUPPORT OTHER PARTS OF THE EXHAUST SYSTEM WITHOUT PROPER REINFORCEMENT

## MATERIAL CONSTRUCTION:

ALUMINIZED STEEL

## PAINT:

HIGH TEMPERATURE BLACK
 (MIRATECH COATING SYSTEM 5)

| PROJECT NAME    | PROPRIETARY AND CONFIDENTIAL                                                                              | DIMENSIONS ARE APPROXIMATE<br>IN INCHES UNLESS<br>OTHERWISE SPECIFIED |                                                           |
|-----------------|-----------------------------------------------------------------------------------------------------------|-----------------------------------------------------------------------|-----------------------------------------------------------|
| PROPOSAL NUMBER | THE INFORMATION CONTAINED IN THIS DRAWING IS THE SOLE PROPERTY                                            | ANGLES<br>MACH: ±2*                                                   | UNLESS OTHERWISE SPECIFIED  INCHES: ±1/8  MILLIMETERS: ±3 |
| SALES ORDER NO. | OF MIRATECH GROUP, LLC. ANY REPRODUCTION IN PART OR AS A WHOLE WITHOUT THE WRITTEN PERMISSION OF MIRATECH | DO NOT SCA                                                            | ALE DRAWING<br>DATE<br>5/24/2019                          |
| CUSTOMER P.O.   |                                                                                                           | REVIEWED BY                                                           | DATE                                                      |