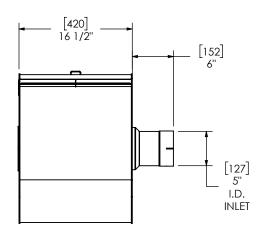

## NOTES:

• DO NOT USE EQUIPMENT TO SUPPORT OTHER PARTS OF THE EXHAUST SYSTEM WITHOUT PROPER REINFORCEMENT

## MATERIAL CONSTRUCTION:

• ALUMINIZED STEEL

## PAINT:

• HIGH TEMPERATURE BLACK (MIRATECH COATING SYSTEM 5)

|                 |                                                                                                           |                                                                 |                                  |      | iii m      | IRALECH                         | 6            |
|-----------------|-----------------------------------------------------------------------------------------------------------|-----------------------------------------------------------------|----------------------------------|------|------------|---------------------------------|--------------|
| PROJECT NAME    | PROPRIETARY AND CONFIDENTIAL                                                                              | DIMENSIONS ARE APPROXIMATE IN INCHES UNLESS OTHERWISE SPECIFIED |                                  |      |            | IRHCECH                         | BRAND*       |
| PROPOSAL NUMBER | THE INFORMATION CONTAINED IN THIS DRAWING IS THE SOLE PROPERTY                                            | DIMENSIONAL TOLERANCES UNLESS OTHERWISE SPECIFIED ANGLES        |                                  |      | -          | TSH05SL-05CF-1<br>Sales Drawing |              |
| SALES ORDER NO. | OF MIRATECH GROUP, LLC. ANY REPRODUCTION IN PART OR AS A WHOLE WITHOUT THE WRITTEN PERMISSION OF MIRATECH | DO NOT SC<br>DRAWN<br>SSC                                       | ALE DRAWING<br>DATE<br>5/24/2019 | DRAW |            | TSH05SL-05CF-1 SD               | REV<br>0     |
| CUSTOMER P.O.   | GROUP, LLC IS PROHIBITED.                                                                                 | REVIEWED BY<br>CAC                                              | DATE 5/24/2019                   | SIZE | SCALE 1:14 | WEIGHT: 115 lb                  | SHEET 1 OF 1 |