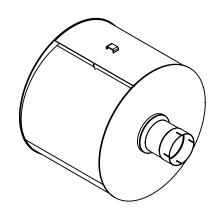

## NOTES:

• DO NOT USE EQUIPMENT TO SUPPORT OTHER PARTS OF THE EXHAUST SYSTEM WITHOUT PROPER REINFORCEMENT

## MATERIAL CONSTRUCTION:

• ALUMINIZED STEEL

## PAINT:

• HIGH TEMPERATURE BLACK (MIRATECH COATING SYSTEM 5)

|                 |                                                                                                           |                                                                 |                                  |      | iii m      | IRALECH                         | 6            |
|-----------------|-----------------------------------------------------------------------------------------------------------|-----------------------------------------------------------------|----------------------------------|------|------------|---------------------------------|--------------|
| PROJECT NAME    | PROPRIETARY AND CONFIDENTIAL                                                                              | DIMENSIONS ARE APPROXIMATE IN INCHES UNLESS OTHERWISE SPECIFIED |                                  |      |            | IRHCECH                         | BRAND*       |
| PROPOSAL NUMBER | THE INFORMATION CONTAINED IN THIS DRAWING IS THE SOLE PROPERTY                                            | DIMENSIONAL TOLERANCES UNLESS OTHERWISE SPECIFIED ANGLES        |                                  |      | -          | TSH05SL-05CF-1<br>Sales Drawing |              |
| SALES ORDER NO. | OF MIRATECH GROUP, LLC. ANY REPRODUCTION IN PART OR AS A WHOLE WITHOUT THE WRITTEN PERMISSION OF MIRATECH | DO NOT SC<br>DRAWN<br>SSC                                       | ALE DRAWING<br>DATE<br>5/24/2019 | DRAW |            | TSH05SL-05CF-1 SD               | REV<br>0     |
| CUSTOMER P.O.   | GROUP, LLC IS PROHIBITED.                                                                                 | REVIEWED BY<br>CAC                                              | DATE 5/24/2019                   | SIZE | SCALE 1:14 | WEIGHT: 115 lb                  | SHEET 1 OF 1 |