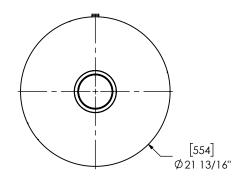

## NOTES:

• DO NOT USE EQUIPMENT TO SUPPORT OTHER PARTS OF THE EXHAUST SYSTEM WITHOUT PROPER REINFORCEMENT

## MATERIAL CONSTRUCTION:

• ALUMINIZED STEEL

## PAINT:

• HIGH TEMPERATURE BLACK (MIRATECH COATING SYSTEM 5)

|                 |                                                                                                           |                                                                 |                                  |      | iii m      | IRALECH                         | 6            |
|-----------------|-----------------------------------------------------------------------------------------------------------|-----------------------------------------------------------------|----------------------------------|------|------------|---------------------------------|--------------|
| PROJECT NAME    | PROPRIETARY AND CONFIDENTIAL                                                                              | DIMENSIONS ARE APPROXIMATE IN INCHES UNLESS OTHERWISE SPECIFIED |                                  |      |            | IRHCECH                         | BRAND*       |
| PROPOSAL NUMBER | THE INFORMATION CONTAINED IN THIS DRAWING IS THE SOLE PROPERTY                                            | DIMENSIONAL TOLERANCES UNLESS OTHERWISE SPECIFIED ANGLES        |                                  |      | -          | TSH05SL-05CF-1<br>Sales Drawing |              |
| SALES ORDER NO. | OF MIRATECH GROUP, LLC. ANY REPRODUCTION IN PART OR AS A WHOLE WITHOUT THE WRITTEN PERMISSION OF MIRATECH | DO NOT SC<br>DRAWN<br>SSC                                       | ALE DRAWING<br>DATE<br>5/24/2019 | DRAW |            | TSH05SL-05CF-1 SD               | REV<br>0     |
| CUSTOMER P.O.   | GROUP, LLC IS PROHIBITED.                                                                                 | REVIEWED BY<br>CAC                                              | DATE 5/24/2019                   | SIZE | SCALE 1:14 | WEIGHT: 115 lb                  | SHEET 1 OF 1 |