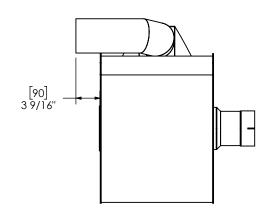

|    | IN INCH                                         | RE APPROXIMAT<br>ES UNLESS<br>E SPECIFIED                        | E | -    |            | Ш  | IRHLELI                         |
|----|-------------------------------------------------|------------------------------------------------------------------|---|------|------------|----|---------------------------------|
| DI | MENSIONAL TOLERANCES ANGLES MACH: ±2° BEND: ±3° | UNLESS OTHERWISE SPECII INCHES: ±1/8 MILLIMETERS: ±3 ALE DRAWING |   |      | 1          |    | 105TL-05CF05TS<br>Sales Drawing |
| DR | RAWN<br>RFV                                     | 5/30/2019                                                        |   | DRAV | WING       | TS | SH05TL-05CF05TS-1 SD            |
| RE | VIEWED BY                                       | DATE<br>5/30/2019                                                |   | SIZE | SCALE 1:14 |    | WEIGHT: 123 lb                  |