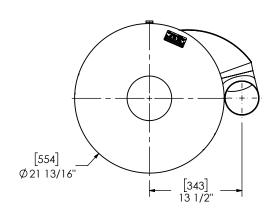

|    | IN INCH                                         | RE APPROXIMAT<br>ES UNLESS<br>E SPECIFIED                        | E | -    |            | Ш  | IRHLELI                         |
|----|-------------------------------------------------|------------------------------------------------------------------|---|------|------------|----|---------------------------------|
| DI | MENSIONAL TOLERANCES ANGLES MACH: ±2° BEND: ±3° | UNLESS OTHERWISE SPECII INCHES: ±1/8 MILLIMETERS: ±3 ALE DRAWING |   |      | 1          |    | 105TL-05CF05TS<br>Sales Drawing |
| DR | RAWN<br>RFV                                     | 5/30/2019                                                        |   | DRAV | WING       | TS | SH05TL-05CF05TS-1 SD            |
| RE | VIEWED BY                                       | DATE<br>5/30/2019                                                |   | SIZE | SCALE 1:14 |    | WEIGHT: 123 lb                  |