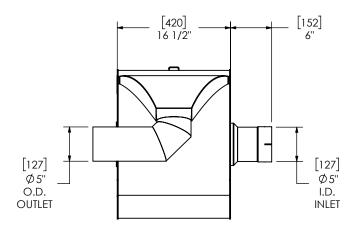

|    | IN INCH                                         | RE APPROXIMAT<br>ES UNLESS<br>E SPECIFIED                        | E | -    |            | Ш  | IRHLELI                         |
|----|-------------------------------------------------|------------------------------------------------------------------|---|------|------------|----|---------------------------------|
| DI | MENSIONAL TOLERANCES ANGLES MACH: ±2° BEND: ±3° | UNLESS OTHERWISE SPECII INCHES: ±1/8 MILLIMETERS: ±3 ALE DRAWING |   |      | 1          |    | 105TL-05CF05TS<br>Sales Drawing |
| DR | RAWN<br>RFV                                     | 5/30/2019                                                        |   | DRAV | WING       | TS | SH05TL-05CF05TS-1 SD            |
| RE | VIEWED BY                                       | DATE<br>5/30/2019                                                |   | SIZE | SCALE 1:14 |    | WEIGHT: 123 lb                  |