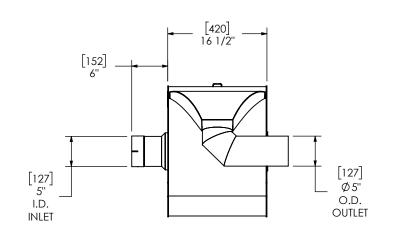

## NOTES:

 DO NOT USE EQUIPMENT TO SUPPORT OTHER PARTS OF THE EXHAUST SYSTEM WITHOUT PROPER REINFORCEMENT

## MATERIAL CONSTRUCTION:

ALUMINIZED STEEL

## PAINT:

HIGH TEMPERATURE BLACK
(MIRATECH COATING SYSTEM 5)

| PROJECT NAME DIMENSIONS ARE APPROXIMATE |                                                                                                                                  |                                                                        |                                                                                                          | i         | <b>Ü</b> m | IRALECH                               | <b>GUU</b><br>BRANL |                 |
|-----------------------------------------|----------------------------------------------------------------------------------------------------------------------------------|------------------------------------------------------------------------|----------------------------------------------------------------------------------------------------------|-----------|------------|---------------------------------------|---------------------|-----------------|
| PROPOSAL NUMBER                         | PROPRIETARY AND CONFIDENTIAL<br>THE INFORMATION CONTAINED IN<br>THIS DRAWING IS THE SOLE PROPERTY<br>OF MIRATECH GROUP, LLC, ANY | OTHERWIS<br>DIMENSIONAL TOLERANCES<br>ANGLES<br>MACH: ±2*<br>BEND: ±3* | ES UNLESS<br>E SPECIFIED<br>UNLESS OTHERWISE SPECIFIED<br>INCHES: ±1/8<br>MILLIMETERS: ±3<br>ALE DRAWING |           |            | 105TR-05CF05TS-1<br>Sales Drawing     |                     |                 |
| CUSTOMER P.O.                           | PERMISSION OF MIRATECH                                                                                                           | drawn<br>SAC                                                           |                                                                                                          | SIZE<br>A |            | HO5TR-05CF05TS-1 SD<br>WEIGHT: 123 Ib | Sheet 1 Of          | REV<br>O<br>F 1 |