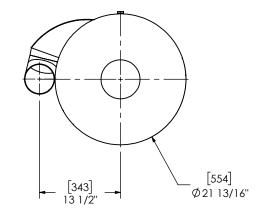

## NOTES:

 DO NOT USE EQUIPMENT TO SUPPORT OTHER PARTS OF THE EXHAUST SYSTEM WITHOUT PROPER REINFORCEMENT

## MATERIAL CONSTRUCTION:

ALUMINIZED STEEL

## PAINT:

HIGH TEMPERATURE BLACK
(MIRATECH COATING SYSTEM 5)

| PROJECT NAME DIMENSIONS ARE APPROXIMATE |                                                                                                                                  |                                                                        |                                                                                                          | i         | <b>Ü</b> m | IRALECH                               | <b>GUU</b><br>BRANL |                 |
|-----------------------------------------|----------------------------------------------------------------------------------------------------------------------------------|------------------------------------------------------------------------|----------------------------------------------------------------------------------------------------------|-----------|------------|---------------------------------------|---------------------|-----------------|
| PROPOSAL NUMBER                         | PROPRIETARY AND CONFIDENTIAL<br>THE INFORMATION CONTAINED IN<br>THIS DRAWING IS THE SOLE PROPERTY<br>OF MIRATECH GROUP, LLC, ANY | OTHERWIS<br>DIMENSIONAL TOLERANCES<br>ANGLES<br>MACH: ±2*<br>BEND: ±3* | ES UNLESS<br>E SPECIFIED<br>UNLESS OTHERWISE SPECIFIED<br>INCHES: ±1/8<br>MILLIMETERS: ±3<br>ALE DRAWING |           |            | 105TR-05CF05TS-1<br>Sales Drawing     |                     |                 |
| CUSTOMER P.O.                           | PERMISSION OF MIRATECH                                                                                                           | drawn<br>SAC                                                           |                                                                                                          | SIZE<br>A |            | HO5TR-05CF05TS-1 SD<br>WEIGHT: 123 Ib | Sheet 1 Of          | REV<br>O<br>F 1 |