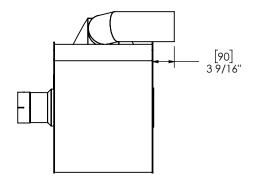

## NOTES:

 DO NOT USE EQUIPMENT TO SUPPORT OTHER PARTS OF THE EXHAUST SYSTEM WITHOUT PROPER REINFORCEMENT

## MATERIAL CONSTRUCTION:

ALUMINIZED STEEL

## PAINT:

HIGH TEMPERATURE BLACK
(MIRATECH COATING SYSTEM 5)

| PROJECT NAME DIMENSIONS ARE APPROXIMATE |                                                                                                                                  |                                                                        |                                                                                                          | i         | <b>Ü</b> m | IRALECH                               | <b>GUU</b><br>BRANL |                 |
|-----------------------------------------|----------------------------------------------------------------------------------------------------------------------------------|------------------------------------------------------------------------|----------------------------------------------------------------------------------------------------------|-----------|------------|---------------------------------------|---------------------|-----------------|
| PROPOSAL NUMBER                         | PROPRIETARY AND CONFIDENTIAL<br>THE INFORMATION CONTAINED IN<br>THIS DRAWING IS THE SOLE PROPERTY<br>OF MIRATECH GROUP, LLC, ANY | OTHERWIS<br>DIMENSIONAL TOLERANCES<br>ANGLES<br>MACH: ±2*<br>BEND: ±3* | ES UNLESS<br>E SPECIFIED<br>UNLESS OTHERWISE SPECIFIED<br>INCHES: ±1/8<br>MILLIMETERS: ±3<br>ALE DRAWING |           |            | 105TR-05CF05TS-1<br>Sales Drawing     |                     |                 |
| CUSTOMER P.O.                           | PERMISSION OF MIRATECH                                                                                                           | drawn<br>SAC                                                           |                                                                                                          | SIZE<br>A |            | HO5TR-05CF05TS-1 SD<br>WEIGHT: 123 Ib | Sheet 1 Of          | REV<br>O<br>F 1 |