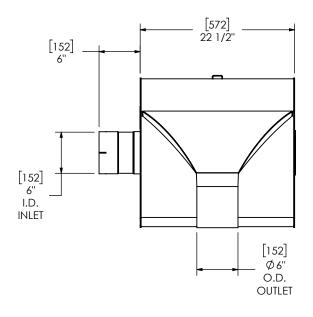

|           | MILLIMETERS: ±1/8 | Sales Drawing         |                |              |
|-----------|-------------------|-----------------------|----------------|--------------|
| DO NOT SC | ALE DRAWING       |                       | ouics Brawing  |              |
| WN        | DATE              | DRAWING               |                | REV          |
| SSC       | 5/20/2019         | TSH06PR-06CF06TS-1 SD |                |              |
| EWED BY   | DATE              | SIZE SCALE 1:14       | WFIGHT: 154 lb | SHEET 1 OF 1 |
| CAC       | 5/20/2019         | A SCALE 1.14          | WEIGHT, 134 ID | SHEEL LOFT   |