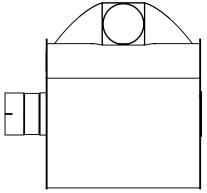

|           | MILLIMETERS: ±1/8 | Sales Drawing         |                |              |
|-----------|-------------------|-----------------------|----------------|--------------|
| DO NOT SC | ALE DRAWING       |                       | ouics Brawing  |              |
| WN        | DATE              | DRAWING               |                | REV          |
| SSC       | 5/20/2019         | TSH06PR-06CF06TS-1 SD |                |              |
| EWED BY   | DATE              | SIZE SCALE 1:14       | WFIGHT: 154 lb | SHEET 1 OF 1 |
| CAC       | 5/20/2019         | A SCALE 1.14          | WEIGHT, 134 ID | SHEEL LOFT   |