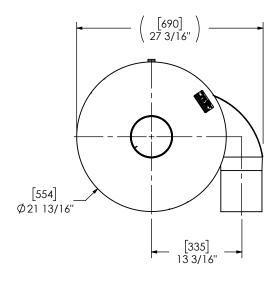

|           | MILLIMETERS: ±1/8 | Sales Drawing         |                |              |
|-----------|-------------------|-----------------------|----------------|--------------|
| DO NOT SC | ALE DRAWING       |                       | ouics Brawing  |              |
| WN        | DATE              | DRAWING               |                | REV          |
| SSC       | 5/20/2019         | TSH06PR-06CF06TS-1 SD |                |              |
| EWED BY   | DATE              | SIZE SCALE 1:14       | WFIGHT: 154 lb | SHEET 1 OF 1 |
| CAC       | 5/20/2019         | A SCALE 1.14          | WEIGHT, 134 ID | SHEEL LOFT   |