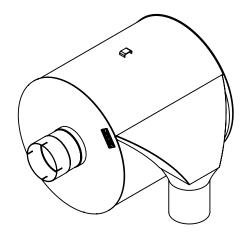

|           | MILLIMETERS: ±1/8 | Sales Drawing         |                |              |
|-----------|-------------------|-----------------------|----------------|--------------|
| DO NOT SC | ALE DRAWING       |                       | ouics Brawing  |              |
| WN        | DATE              | DRAWING               |                | REV          |
| SSC       | 5/20/2019         | TSH06PR-06CF06TS-1 SD |                |              |
| EWED BY   | DATE              | SIZE SCALE 1:14       | WFIGHT: 154 lb | SHEET 1 OF 1 |
| CAC       | 5/20/2019         | A SCALE 1.14          | WEIGHT, 134 ID | SHEEL LOFT   |