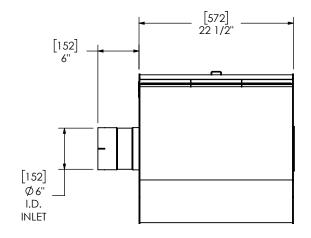

## PAINT:

• HIGH TEMPERATURE BLACK (MIRATECH COATING SYSTEM 5)

|                 |                                                                                                  |                                                                                                                       |                     |      | ii.         | IRALECH                             | 61             |
|-----------------|--------------------------------------------------------------------------------------------------|-----------------------------------------------------------------------------------------------------------------------|---------------------|------|-------------|-------------------------------------|----------------|
| PROJECT NAME    | PROPRIETARY AND CONFIDENTIAL                                                                     | DIMENSIONS ARE APPROXIMATE IN INCHES UNLESS OTHERWISE SPECIFIED                                                       |                     |      |             | IIRHCCCH                            | BRAND®         |
| PROPOSAL NUMBER | THE INFORMATION CONTAINED IN<br>THIS DRAWING IS THE SOLE PROPERTY<br>OF MIRATECH GROUP, LLC. ANY | DIMENSIONAL TOLERANCES UNLESS OTHERWISE SPECIFIED ANGLES  MACH: \$2^*   INCHES: \$1/8  BEND: \$3^*   MILLIMETERS: \$3 |                     |      |             | SH06SR-06CF-1<br>Sales Drawing      |                |
| SALES ORDER NO. | REPRODUCTION IN PART OR AS A WHOLE WITHOUT THE WRITTEN                                           | DRAWN                                                                                                                 | ALE DRAWING<br>DATE | DRAV |             |                                     | REV            |
| CUSTOMER P.O.   | PERMISSION OF MIRATECH<br>GROUP, LLC IS PROHIBITED.                                              | SSC<br>REVIEWED BY                                                                                                    | 5/20/2019<br>DATE   | SIZE | SCALE 1:14  | TSH06SR-06CF-1 SD<br>WEIGHT: 147 lb | SHEET 1 OF 1   |
|                 |                                                                                                  | CAC                                                                                                                   | 5/20/2019           | A    | JC/ILL 1.14 | WEIGHI. 147 ID                      | STILLET T OF T |