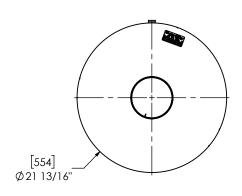

## PAINT:

• HIGH TEMPERATURE BLACK (MIRATECH COATING SYSTEM 5)

|                 |                                                                                                  |                                                                                                                       |                     |      | ii.         | IRALECH                             | 61             |
|-----------------|--------------------------------------------------------------------------------------------------|-----------------------------------------------------------------------------------------------------------------------|---------------------|------|-------------|-------------------------------------|----------------|
| PROJECT NAME    | PROPRIETARY AND CONFIDENTIAL                                                                     | DIMENSIONS ARE APPROXIMATE IN INCHES UNLESS OTHERWISE SPECIFIED                                                       |                     |      |             | IIRHCCCH                            | BRAND®         |
| PROPOSAL NUMBER | THE INFORMATION CONTAINED IN<br>THIS DRAWING IS THE SOLE PROPERTY<br>OF MIRATECH GROUP, LLC. ANY | DIMENSIONAL TOLERANCES UNLESS OTHERWISE SPECIFIED ANGLES  MACH: \$2^*   INCHES: \$1/8  BEND: \$3^*   MILLIMETERS: \$3 |                     |      |             | SH06SR-06CF-1<br>Sales Drawing      |                |
| SALES ORDER NO. | REPRODUCTION IN PART OR AS A WHOLE WITHOUT THE WRITTEN                                           | DRAWN                                                                                                                 | ALE DRAWING<br>DATE | DRAV |             |                                     | REV            |
| CUSTOMER P.O.   | PERMISSION OF MIRATECH<br>GROUP, LLC IS PROHIBITED.                                              | SSC<br>REVIEWED BY                                                                                                    | 5/20/2019<br>DATE   | SIZE | SCALE 1:14  | TSH06SR-06CF-1 SD<br>WEIGHT: 147 lb | SHEET 1 OF 1   |
|                 |                                                                                                  | CAC                                                                                                                   | 5/20/2019           | A    | JC/ILL 1.14 | WEIGHI. 147 ID                      | STILLET T OF T |