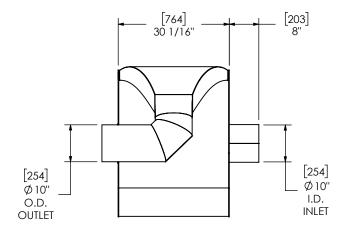

## NOTES:

 DO NOT USE EQUIPMENT TO SUPPORT OTHER PARTS OF THE EXHAUST SYSTEM WITHOUT PROPER REINFORCEMENT

## MATERIAL CONSTRUCTION:

ALUMINIZED STEEL

## PAINT:

HIGH TEMPERATURE BLACK
 (MIRATECH COATING SYSTEM 5)

| PROJECT NAME    |                                                                                                           |
|-----------------|-----------------------------------------------------------------------------------------------------------|
|                 | PROPRIETARY AND CONFIDENTIAL                                                                              |
| PROPOSAL NUMBER | THE INFORMATION CONTAINED IN<br>THIS DRAWING IS THE SOLE PROPER                                           |
| SALES ORDER NO. | OF MIRATECH GROUP, LLC. ANY REPRODUCTION IN PART OR AS A WHOLE WITHOUT THE WRITTEN PERMISSION OF MIRATECH |
| CUSTOMER P.O.   | GROUP, LLC IS PROHIBITED.                                                                                 |