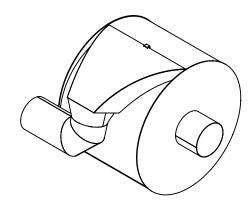

## NOTES:

 DO NOT USE EQUIPMENT TO SUPPORT OTHER PARTS OF THE EXHAUST SYSTEM WITHOUT PROPER REINFORCEMENT

## MATERIAL CONSTRUCTION:

ALUMINIZED STEEL

## PAINT:

HIGH TEMPERATURE BLACK
 (MIRATECH COATING SYSTEM 5)

| PROJECT NAME    |                                                                                                           |
|-----------------|-----------------------------------------------------------------------------------------------------------|
|                 | PROPRIETARY AND CONFIDENTIAL                                                                              |
| PROPOSAL NUMBER | THE INFORMATION CONTAINED IN<br>THIS DRAWING IS THE SOLE PROPER                                           |
| SALES ORDER NO. | OF MIRATECH GROUP, LLC. ANY REPRODUCTION IN PART OR AS A WHOLE WITHOUT THE WRITTEN PERMISSION OF MIRATECH |
| CUSTOMER P.O.   | GROUP, LLC IS PROHIBITED.                                                                                 |