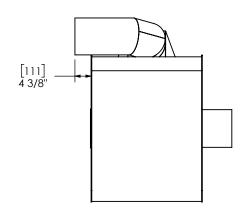

## NOTES:

 DO NOT USE EQUIPMENT TO SUPPORT OTHER PARTS OF THE EXHAUST SYSTEM WITHOUT PROPER REINFORCEMENT

## MATERIAL CONSTRUCTION:

ALUMINIZED STEEL

## PAINT:

HIGH TEMPERATURE BLACK
 (MIRATECH COATING SYSTEM 5)

| PROJECT NAME    |                                                                                                           |
|-----------------|-----------------------------------------------------------------------------------------------------------|
|                 | PROPRIETARY AND CONFIDENTIAL                                                                              |
| PROPOSAL NUMBER | THE INFORMATION CONTAINED IN<br>THIS DRAWING IS THE SOLE PROPER                                           |
| SALES ORDER NO. | OF MIRATECH GROUP, LLC. ANY REPRODUCTION IN PART OR AS A WHOLE WITHOUT THE WRITTEN PERMISSION OF MIRATECH |
| CUSTOMER P.O.   | GROUP, LLC IS PROHIBITED.                                                                                 |