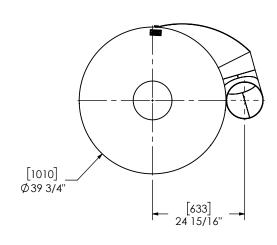

## NOTES:

 DO NOT USE EQUIPMENT TO SUPPORT OTHER PARTS OF THE EXHAUST SYSTEM WITHOUT PROPER REINFORCEMENT

## MATERIAL CONSTRUCTION:

ALUMINIZED STEEL

## PAINT:

HIGH TEMPERATURE BLACK
 (MIRATECH COATING SYSTEM 5)

| PROJECT NAME    |                                                                                                           |
|-----------------|-----------------------------------------------------------------------------------------------------------|
|                 | PROPRIETARY AND CONFIDENTIAL                                                                              |
| PROPOSAL NUMBER | THE INFORMATION CONTAINED IN<br>THIS DRAWING IS THE SOLE PROPER                                           |
| SALES ORDER NO. | OF MIRATECH GROUP, LLC. ANY REPRODUCTION IN PART OR AS A WHOLE WITHOUT THE WRITTEN PERMISSION OF MIRATECH |
| CUSTOMER P.O.   | GROUP, LLC IS PROHIBITED.                                                                                 |