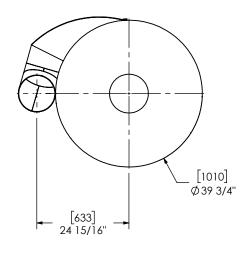

[203] 8" [254] Ø 10" I.D. INLET





## NOTES:

 DO NOT USE EQUIPMENT TO SUPPORT OTHER PARTS OF THE EXHAUST SYSTEM WITHOUT PROPER REINFORCEMENT

## MATERIAL CONSTRUCTION:

ALUMINIZED STEEL

## PAINT:

HIGH TEMPERATURE BLACK
(MIRATECH COATING SYSTEM 5)

|                                    |                                                                                                                                  |                                                                                                                                          |                   |                                     |            |                      | 6          |          |
|------------------------------------|-------------------------------------------------------------------------------------------------------------------