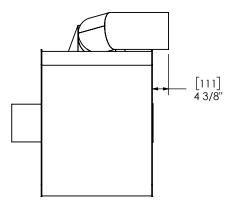

[203] 8" [254] Ø 10" I.D. INLET





## NOTES:

 DO NOT USE EQUIPMENT TO SUPPORT OTHER PARTS OF THE EXHAUST SYSTEM WITHOUT PROPER REINFORCEMENT

## MATERIAL CONSTRUCTION:

ALUMINIZED STEEL

## PAINT:

HIGH TEMPERATURE BLACK
(MIRATECH COATING SYSTEM 5)

|                                    |                                                                                                                                  |                                                                                                                                          |                   |                                     |            |                      | 6          |          |
|------------------------------------|---------------------------------------------------------------------------------------------------------------------