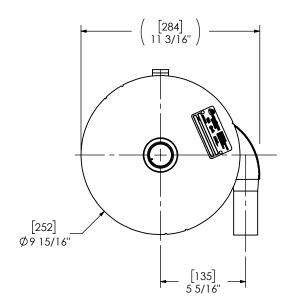

## NOTES:

 DO NOT USE EQUIPMENT TO SUPPORT OTHER PARTS OF THE EXHAUST SYSTEM WITHOUT PROPER REINFORCEMENT

## MATERIAL CONSTRUCTION:

ALUMINIZED STEEL

## PAINT:

HIGH TEMPERATURE BLACK
(MIRATECH COATING SYSTEM 5)

| PROJECT NAME                       |                                                                                                  | DIMENSIONS A                                                                                                                                           | RE APPROXIMATE     |           | <b>Üİ</b> m | IRALECH                             | <b>6</b> wl  |  |
|------------------------------------|--------------------------------------------------------------------------------------------------|--------------------------------------------------------------------------------------------------------------------------------------------------------|--------------------|-----------|-------------|-------------------------------------|--------------|--|
|                                    | PROPRIETARY AND CONFIDENTIAL                                                                     | IN INCHES UNLESS<br>OTHERWISE SPECIFIED<br>DIMENSIONAL TOLERANCES UNLESS OTHERWISE SPECIFIED<br>ANGLES<br>MACH: ±2* INCHES: ±3<br>DO NOT SCAIF DRAWING |                    |           |             |                                     | BRAND®       |  |
| PROPOSAL NUMBER<br>SALES ORDER NO. | THE INFORMATION CONTAINED IN<br>THIS DRAWING IS THE SOLE PROPERTY<br>OF MIRATECH GROUP, LLC, ANY |                                                                                                                                                        |                    |           |             | TSH15PR-15CF15TS-1<br>Sales Drawing |              |  |
| CUSTOMER P.O.                      | PERMISSION OF MIRATECH                                                                           | DRAWN<br>TES                                                                                                                                           | DATE<br>05/28/2019 | DRAV      | WING<br>TS  | RE                                  | √<br>)       |  |
| CUSTOMERT.O.                       | GROUP, LLC IS PROHIBITED.                                                                        | REVIEWED BY<br>CAC                                                                                                                                     | DATE<br>05/28/2019 | SIZE<br>A | SCALE 1:6   | WEIGHT: 18 lb                       | SHEET 1 OF 1 |  |