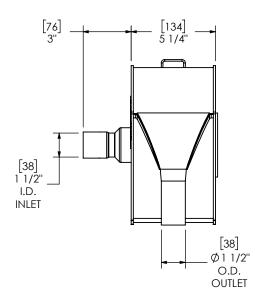

## NOTES:

 DO NOT USE EQUIPMENT TO SUPPORT OTHER PARTS OF THE EXHAUST SYSTEM WITHOUT PROPER REINFORCEMENT

## MATERIAL CONSTRUCTION:

ALUMINIZED STEEL

## PAINT:

HIGH TEMPERATURE BLACK
(MIRATECH COATING SYSTEM 5)

| PROJECT NAME                       |                                                                                                  | DIMENSIONS A                                                                                                                                           | RE APPROXIMATE     |           | <b>Üİ</b> m | IRALECH                             | <b>6</b> wl  |  |
|------------------------------------|--------------------------------------------------------------------------------------------------|--------------------------------------------------------------------------------------------------------------------------------------------------------|--------------------|-----------|-------------|-------------------------------------|--------------|--|
|                                    | PROPRIETARY AND CONFIDENTIAL                                                                     | IN INCHES UNLESS<br>OTHERWISE SPECIFIED<br>DIMENSIONAL TOLERANCES UNLESS OTHERWISE SPECIFIED<br>ANGLES<br>MACH: ±2* INCHES: ±3<br>DO NOT SCAIF DRAWING |                    |           |             |                                     | BRAND®       |  |
| PROPOSAL NUMBER<br>SALES ORDER NO. | THE INFORMATION CONTAINED IN<br>THIS DRAWING IS THE SOLE PROPERTY<br>OF MIRATECH GROUP, LLC, ANY |                                                                                                                                                        |                    |           |             | TSH15PR-15CF15TS-1<br>Sales Drawing |              |  |
| CUSTOMER P.O.                      | PERMISSION OF MIRATECH                                                                           | DRAWN<br>TES                                                                                                                                           | DATE<br>05/28/2019 | DRAV      | WING<br>TS  | RE                                  | √<br>)       |  |
| CUSTOMERT.O.                       | GROUP, LLC IS PROHIBITED.                                                                        | REVIEWED BY<br>CAC                                                                                                                                     | DATE<br>05/28/2019 | SIZE<br>A | SCALE 1:6   | WEIGHT: 18 lb                       | SHEET 1 OF 1 |  |