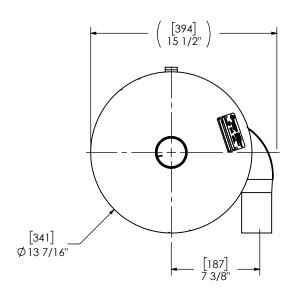

## NOTES:

 DO NOT USE EQUIPMENT TO SUPPORT OTHER PARTS OF THE EXHAUST SYSTEM WITHOUT PROPER REINFORCEMENT

## MATERIAL CONSTRUCTION:

ALUMINIZED STEEL

## PAINT:

 HIGH TEMPERATURE BLACK (MIRATECH COATING SYSTEM 5)

| PROJECT NAME    |                                                                                                           |
|-----------------|-----------------------------------------------------------------------------------------------------------|
|                 | PROPRIETARY AND CONFIDENTIAL                                                                              |
| PROPOSAL NUMBER | THE INFORMATION CONTAINED IN THIS DRAWING IS THE SOLE PROPERTY                                            |
| ALES ORDER NO.  | OF MIRATECH GROUP, LLC. ANY REPRODUCTION IN PART OR AS A WHOLE WITHOUT THE WRITTEN PERMISSION OF MIRATECH |
| CUSTOMER P.O.   | GROUP, LLC IS PROHIBITED.                                                                                 |