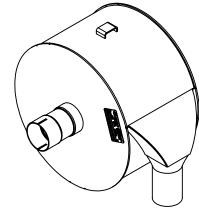

## NOTES:

 DO NOT USE EQUIPMENT TO SUPPORT OTHER PARTS OF THE EXHAUST SYSTEM WITHOUT PROPER REINFORCEMENT

## MATERIAL CONSTRUCTION:

ALUMINIZED STEEL

## PAINT:

 HIGH TEMPERATURE BLACK (MIRATECH COATING SYSTEM 5)

| PROJECT NAME    |                                                                                                           |
|-----------------|-----------------------------------------------------------------------------------------------------------|
|                 | PROPRIETARY AND CONFIDENTIAL                                                                              |
| PROPOSAL NUMBER | THE INFORMATION CONTAINED IN THIS DRAWING IS THE SOLE PROPERTY                                            |
| ALES ORDER NO.  | OF MIRATECH GROUP, LLC. ANY REPRODUCTION IN PART OR AS A WHOLE WITHOUT THE WRITTEN PERMISSION OF MIRATECH |
| CUSTOMER P.O.   | GROUP, LLC IS PROHIBITED.                                                                                 |