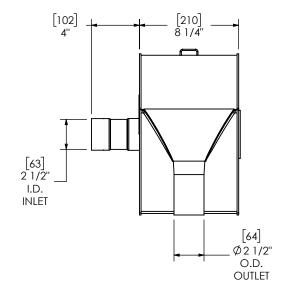

## NOTES:

 DO NOT USE EQUIPMENT TO SUPPORT OTHER PARTS OF THE EXHAUST SYSTEM WITHOUT PROPER REINFORCEMENT

## MATERIAL CONSTRUCTION:

ALUMINIZED STEEL

## PAINT:

 HIGH TEMPERATURE BLACK (MIRATECH COATING SYSTEM 5)

| PROJECT NAME    |                                                                                                           |
|-----------------|-----------------------------------------------------------------------------------------------------------|
|                 | PROPRIETARY AND CONFIDENTIAL                                                                              |
| PROPOSAL NUMBER | THE INFORMATION CONTAINED IN THIS DRAWING IS THE SOLE PROPERTY                                            |
| ALES ORDER NO.  | OF MIRATECH GROUP, LLC. ANY REPRODUCTION IN PART OR AS A WHOLE WITHOUT THE WRITTEN PERMISSION OF MIRATECH |
| CUSTOMER P.O.   | GROUP, LLC IS PROHIBITED.                                                                                 |