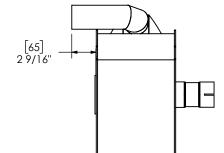

## MATERIAL CONSTRUCTION:

ALUMINIZED STEEL

## PAINT:

HIGH TEMPERATURE BLACK
(MIRATECH COATING SYSTEM 5)

| PROJECT NAME                       | PROPRIETARY AND CONFIDENTIAL                                                                     | IN INCH                                                    | RE APPROXIMATE<br>ES UNLESS                                                                  |           | <b>Ü</b> m | IRALECH                           |            |          |
|------------------------------------|--------------------------------------------------------------------------------------------------|------------------------------------------------------------|----------------------------------------------------------------------------------------------|-----------|------------|-----------------------------------|------------|----------|
| PROPOSAL NUMBER<br>SALES ORDER NO. | THE INFORMATION CONTAINED IN<br>THIS DRAWING IS THE SOLE PROPERTY<br>OF MIRATECH GROUP, LLC. ANY | DIMENSIONAL TOLERANCES<br>ANGLES<br>MACH: ±2°<br>BEND: ±3° | E SPECIFIED<br>SUNLESS OTHERWISE SPECIFIED<br>INCHES: ±1/8<br>MILLIMETERS: ±3<br>ALE DRAWING |           |            | 125TL-25CF25TS-1<br>Sales Drawing |            |          |
| CUSTOMER P.O.                      | PERMISSION OF MIRATECH                                                                           | DRAWN<br>RFV                                               | DATE<br>5/30/2019                                                                            |           |            | SH25TL-25CF25TS-1 SD              |            | REV<br>O |
| Softwert .c.                       |                                                                                                  | REVIEWED BY<br>CAC                                         | DATE<br>5/30/2019                                                                            | SIZE<br>A | SCALE 1:10 | WEIGHT: 38 lb                     | SHEET 1 OF | 1        |