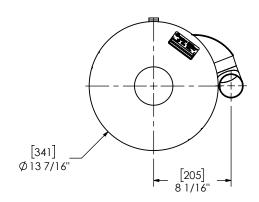

## MATERIAL CONSTRUCTION:

ALUMINIZED STEEL

## PAINT:

HIGH TEMPERATURE BLACK
(MIRATECH COATING SYSTEM 5)

| PROJECT NAME                       | PROPRIETARY AND CONFIDENTIAL                                                                     | IN INCH                                                    | RE APPROXIMATE<br>ES UNLESS                                                                  |           | <b>Ü</b> m | IRALECH                           |            |          |
|------------------------------------|--------------------------------------------------------------------------------------------------|------------------------------------------------------------|----------------------------------------------------------------------------------------------|-----------|------------|-----------------------------------|------------|----------|
| PROPOSAL NUMBER<br>SALES ORDER NO. | THE INFORMATION CONTAINED IN<br>THIS DRAWING IS THE SOLE PROPERTY<br>OF MIRATECH GROUP, LLC. ANY | DIMENSIONAL TOLERANCES<br>ANGLES<br>MACH: ±2°<br>BEND: ±3° | E SPECIFIED<br>SUNLESS OTHERWISE SPECIFIED<br>INCHES: ±1/8<br>MILLIMETERS: ±3<br>ALE DRAWING |           |            | 125TL-25CF25TS-1<br>Sales Drawing |            |          |
| CUSTOMER P.O.                      | PERMISSION OF MIRATECH                                                                           | DRAWN<br>RFV                                               | DATE<br>5/30/2019                                                                            |           |            | SH25TL-25CF25TS-1 SD              |            | REV<br>O |
| Softwert .c.                       |                                                                                                  | REVIEWED BY<br>CAC                                         | DATE<br>5/30/2019                                                                            | SIZE<br>A | SCALE 1:10 | WEIGHT: 38 lb                     | SHEET 1 OF | 1        |