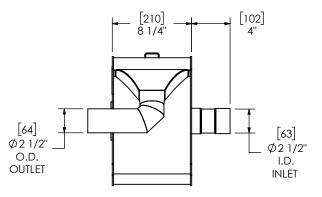

## MATERIAL CONSTRUCTION:

ALUMINIZED STEEL

## PAINT:

HIGH TEMPERATURE BLACK
(MIRATECH COATING SYSTEM 5)

| PROJECT NAME                       | PROPRIETARY AND CONFIDENTIAL                                                                     | IN INCH                                                    | RE APPROXIMATE<br>ES UNLESS                                                                  |           | <b>Ü</b> m | IRALECH                           |            |          |
|------------------------------------|--------------------------------------------------------------------------------------------------|------------------------------------------------------------|----------------------------------------------------------------------------------------------|-----------|------------|-----------------------------------|------------|----------|
| PROPOSAL NUMBER<br>SALES ORDER NO. | THE INFORMATION CONTAINED IN<br>THIS DRAWING IS THE SOLE PROPERTY<br>OF MIRATECH GROUP, LLC. ANY | DIMENSIONAL TOLERANCES<br>ANGLES<br>MACH: ±2°<br>BEND: ±3° | E SPECIFIED<br>SUNLESS OTHERWISE SPECIFIED<br>INCHES: ±1/8<br>MILLIMETERS: ±3<br>ALE DRAWING |           |            | 125TL-25CF25TS-1<br>Sales Drawing |            |          |
| CUSTOMER P.O.                      | PERMISSION OF MIRATECH                                                                           | DRAWN<br>RFV                                               | DATE<br>5/30/2019                                                                            |           |            | SH25TL-25CF25TS-1 SD              |            | REV<br>O |
| Softwert .c.                       |                                                                                                  | REVIEWED BY<br>CAC                                         | DATE<br>5/30/2019                                                                            | SIZE<br>A | SCALE 1:10 | WEIGHT: 38 lb                     | SHEET 1 OF | 1        |