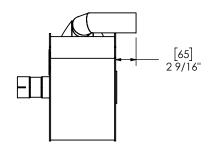

## NOTES:

• DO NOT USE EQUIPMENT TO SUPPORT OTHER PARTS OF THE EXHAUST SYSTEM WITHOUT PROPER REINFORCEMENT

## MATERIAL CONSTRUCTION:

ALUMINIZED STEEL

## PAINT:

• HIGH TEMPERATURE BLACK (MIRATECH COATING SYSTEM 5)

|                                |                                                                                                           |                                                                                                                                                                             |                |      |                                     | IDOFCCI I            | 61           |
|--------------------------------|-----------------------------------------------------------------------------------------------------------|-----------------------------------------------------------------------------------------------------------------------------------------------------------------------------|----------------|------|-------------------------------------|----------------------|--------------|
| PROJECT NAME                   | PROPRIETARY AND CONFIDENTIAL                                                                              | DIMENSIONS ARE APPROXIMATE IN INCHES UNLESS OTHERWISE SPECIFIED DIMENSIONAL TOLERANCES UNLESS OTHERWISE SPECIFIED MACH: \$2*   INCHES: \$1/8 BEND: \$3*   MILLIMETERS: \$3* |                |      | MIRATECH ORANGE                     |                      |              |
| PROPOSAL NUMBER                | THE INFORMATION CONTAINED IN THIS DRAWING IS THE SOLE PROPERTY                                            |                                                                                                                                                                             |                |      | TSH25TR-25CF25TS-1<br>Sales Drawing |                      |              |
| SALES ORDER NO.  CUSTOMER P.O. | OF MIRATECH GROUP, LLC. ANY REPRODUCTION IN PART OR AS A WHOLE WITHOUT THE WRITTEN PERMISSION OF MIRATECH | DO NOT SO<br>DRAWN<br>SAC                                                                                                                                                   | DATE 5/30/2019 | DRAW | /ING                                | SH25TR-25CF25TS-1 SD | REV 0        |
| CUSTOMER P.O.                  | GROUP, LLC IS PROHIBITED.                                                                                 | REVIEWED BY<br>CAC                                                                                                                                                          | DATE 5/30/2019 | SIZE | SCALE 1:12                          | WEIGHT: 38 lb        | SHEET 1 OF 1 |