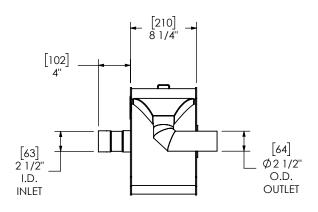

## NOTES:

• DO NOT USE EQUIPMENT TO SUPPORT OTHER PARTS OF THE EXHAUST SYSTEM WITHOUT PROPER REINFORCEMENT

## MATERIAL CONSTRUCTION:

ALUMINIZED STEEL

## PAINT:

• HIGH TEMPERATURE BLACK (MIRATECH COATING SYSTEM 5)

|                                |                                                                                                           |                                                                                                                                                                             |                |      |                                     | IDOFCCI I            | 61           |
|--------------------------------|-----------------------------------------------------------------------------------------------------------|-----------------------------------------------------------------------------------------------------------------------------------------------------------------------------|----------------|------|-------------------------------------|----------------------|--------------|
| PROJECT NAME                   | PROPRIETARY AND CONFIDENTIAL                                                                              | DIMENSIONS ARE APPROXIMATE IN INCHES UNLESS OTHERWISE SPECIFIED DIMENSIONAL TOLERANCES UNLESS OTHERWISE SPECIFIED MACH: \$2*   INCHES: \$1/8 BEND: \$3*   MILLIMETERS: \$3* |                |      | MIRATECH ORANGE                     |                      |              |
| PROPOSAL NUMBER                | THE INFORMATION CONTAINED IN THIS DRAWING IS THE SOLE PROPERTY                                            |                                                                                                                                                                             |                |      | TSH25TR-25CF25TS-1<br>Sales Drawing |                      |              |
| SALES ORDER NO.  CUSTOMER P.O. | OF MIRATECH GROUP, LLC. ANY REPRODUCTION IN PART OR AS A WHOLE WITHOUT THE WRITTEN PERMISSION OF MIRATECH | DO NOT SO<br>DRAWN<br>SAC                                                                                                                                                   | DATE 5/30/2019 | DRAW | /ING                                | SH25TR-25CF25TS-1 SD | REV 0        |
| CUSTOMER P.O.                  | GROUP, LLC IS PROHIBITED.                                                                                 | REVIEWED BY<br>CAC                                                                                                                                                          | DATE 5/30/2019 | SIZE | SCALE 1:12                          | WEIGHT: 38 lb        | SHEET 1 OF 1 |