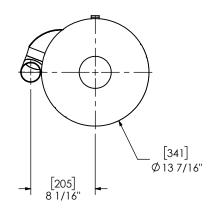

## NOTES:

• DO NOT USE EQUIPMENT TO SUPPORT OTHER PARTS OF THE EXHAUST SYSTEM WITHOUT PROPER REINFORCEMENT

## MATERIAL CONSTRUCTION:

ALUMINIZED STEEL

## PAINT:

• HIGH TEMPERATURE BLACK (MIRATECH COATING SYSTEM 5)

|                                |                                                                                                           |                                                                                                                                                                             |                |      |                                     | IDOFCCI I            | 61           |
|--------------------------------|-----------------------------------------------------------------------------------------------------------|-----------------------------------------------------------------------------------------------------------------------------------------------------------------------------|----------------|------|-------------------------------------|----------------------|--------------|
| PROJECT NAME                   | PROPRIETARY AND CONFIDENTIAL                                                                              | DIMENSIONS ARE APPROXIMATE IN INCHES UNLESS OTHERWISE SPECIFIED DIMENSIONAL TOLERANCES UNLESS OTHERWISE SPECIFIED MACH: \$2*   INCHES: \$1/8 BEND: \$3*   MILLIMETERS: \$3* |                |      | MIRATECH ORANGE                     |                      |              |
| PROPOSAL NUMBER                | THE INFORMATION CONTAINED IN THIS DRAWING IS THE SOLE PROPERTY                                            |                                                                                                                                                                             |                |      | TSH25TR-25CF25TS-1<br>Sales Drawing |                      |              |
| SALES ORDER NO.  CUSTOMER P.O. | OF MIRATECH GROUP, LLC. ANY REPRODUCTION IN PART OR AS A WHOLE WITHOUT THE WRITTEN PERMISSION OF MIRATECH | DO NOT SO<br>DRAWN<br>SAC                                                                                                                                                   | DATE 5/30/2019 | DRAW | /ING                                | SH25TR-25CF25TS-1 SD | REV 0        |
| CUSTOMER P.O.                  | GROUP, LLC IS PROHIBITED.                                                                                 | REVIEWED BY<br>CAC                                                                                                                                                          | DATE 5/30/2019 | SIZE | SCALE 1:12                          | WEIGHT: 38 lb        | SHEET 1 OF 1 |