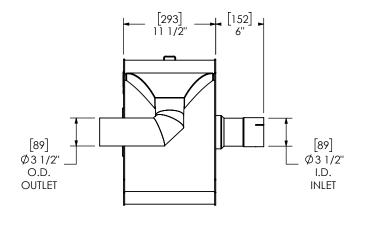

MIRALECH OUL

TSH35TL-35CF35TS-1 SD **SCALE 1:12** WEIGHT: 73 lb SHEET 1 OF 1 CAC 5/30/2019