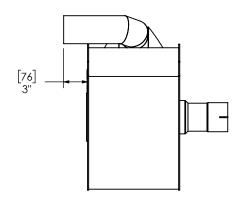

MIRALECH OUL

TSH35TL-35CF35TS-1 SD **SCALE 1:12** WEIGHT: 73 lb SHEET 1 OF 1 CAC 5/30/2019