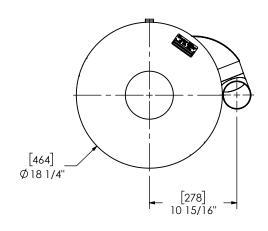

MIRALECH OUL

TSH35TL-35CF35TS-1 SD **SCALE 1:12** WEIGHT: 73 lb SHEET 1 OF 1 CAC 5/30/2019