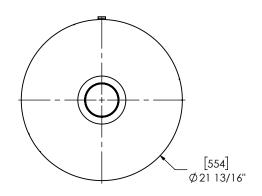

## MATERIAL CONSTRUCTION:

ALUMINIZED STEEL

## PAINT:

• HIGH TEMPERATURE BLACK (MIRATECH COATING SYSTEM 5)

|                 |                                                                                                           |                                                                 |                                                             | iiis              | MIRALECH                        | 6ud          |
|-----------------|-----------------------------------------------------------------------------------------------------------|-----------------------------------------------------------------|-------------------------------------------------------------|-------------------|---------------------------------|--------------|
| PROJECT NAME    | PROPRIETARY AND CONFIDENTIAL                                                                              | DIMENSIONS ARE APPROXIMATE IN INCHES UNLESS OTHERWISE SPECIFIED |                                                             | •                 | IIIRACCCII                      | BRAND*       |
| PROPOSAL NUMBER | THE INFORMATION CONTAINED IN THIS DRAWING IS THE SOLE PROPERTY                                            | ANGLES                                                          | S UNLESS OTHERWISE SPECIFIED  INCHES: ±1/8  MILLIMETERS: ±3 |                   | TSH45SL-45CF-1<br>Sales Drawing |              |
| SALES ORDER NO. | OF MIRATECH GROUP, LLC. ANY REPRODUCTION IN PART OR AS A WHOLE WITHOUT THE WRITTEN PERMISSION OF MIRATECH | DO NOT SC<br>DRAWN<br>SSC                                       | DATE 5/24/2019                                              | DRAWING           | TSH45SL-45CF-1 SD               | REV<br>0     |
| CUSTOMER P.O.   | GROUP, LLC IS PROHIBITED.                                                                                 | REVIEWED BY<br>CAC                                              | DATE 5/24/2019                                              | SIZE<br>A SCALE 1 | :13 WEIGHT: 94 lb               | SHEET 1 OF 1 |