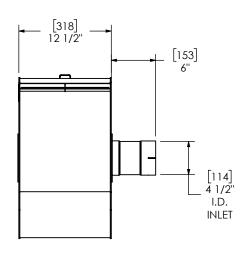

## MATERIAL CONSTRUCTION:

ALUMINIZED STEEL

## PAINT:

• HIGH TEMPERATURE BLACK (MIRATECH COATING SYSTEM 5)

|                 |                                                                                                           |                                                                 |                                                             | iiis              | MIRALECH                        | 6ud          |
|-----------------|-----------------------------------------------------------------------------------------------------------|-----------------------------------------------------------------|-------------------------------------------------------------|-------------------|---------------------------------|--------------|
| PROJECT NAME    | PROPRIETARY AND CONFIDENTIAL                                                                              | DIMENSIONS ARE APPROXIMATE IN INCHES UNLESS OTHERWISE SPECIFIED |                                                             | •                 | IIIRACCCII                      | BRAND*       |
| PROPOSAL NUMBER | THE INFORMATION CONTAINED IN THIS DRAWING IS THE SOLE PROPERTY                                            | ANGLES                                                          | S UNLESS OTHERWISE SPECIFIED  INCHES: ±1/8  MILLIMETERS: ±3 |                   | TSH45SL-45CF-1<br>Sales Drawing |              |
| SALES ORDER NO. | OF MIRATECH GROUP, LLC. ANY REPRODUCTION IN PART OR AS A WHOLE WITHOUT THE WRITTEN PERMISSION OF MIRATECH | DO NOT SC<br>DRAWN<br>SSC                                       | DATE 5/24/2019                                              | DRAWING           | TSH45SL-45CF-1 SD               | REV<br>0     |
| CUSTOMER P.O.   | GROUP, LLC IS PROHIBITED.                                                                                 | REVIEWED BY<br>CAC                                              | DATE 5/24/2019                                              | SIZE<br>A SCALE 1 | :13 WEIGHT: 94 lb               | SHEET 1 OF 1 |