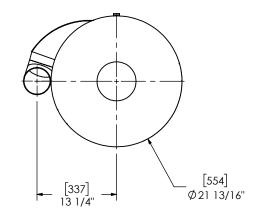

## NOTES:

• DO NOT USE EQUIPMENT TO SUPPORT OTHER PARTS OF THE EXHAUST SYSTEM WITHOUT PROPER REINFORCEMENT

## MATERIAL CONSTRUCTION:

ALUMINIZED STEEL

## PAINT:

• HIGH TEMPERATURE BLACK (MIRATECH COATING SYSTEM 5)

|                                                                                                                                                                                                                                                                                                                                                                                                                                                                                                                                                                                                                                                                                                                                                                                                                                                                                                                                                                                                                                                                                                                                                                                                                                                                                                                                                                                                                                                                                                                                                                                                                                                                                                                                                                                                                                                                                                                                                                                                                                                                                                                               |                                                                | ,                                                                                                                                                                       |                | <i>iii</i> m                     | IRALECH        | 6ud          |
|-------------------------------------------------------------------------------------------------------------------------------------------------------------------------------------------------------------------------------------------------------------------------------------------------------------------------------------------------------------------------------------------------------------------------------------------------------------------------------------------------------------------------------------------------------------------------------------------------------------------------------------------------------------------------------------------------------------------------------------------------------------------------------------------------------------------------------------------------------------------------------------------------------------------------------------------------------------------------------------------------------------------------------------------------------------------------------------------------------------------------------------------------------------------------------------------------------------------------------------------------------------------------------------------------------------------------------------------------------------------------------------------------------------------------------------------------------------------------------------------------------------------------------------------------------------------------------------------------------------------------------------------------------------------------------------------------------------------------------------------------------------------------------------------------------------------------------------------------------------------------------------------------------------------------------------------------------------------------------------------------------------------------------------------------------------------------------------------------------------------------------|----------------------------------------------------------------|-------------------------------------------------------------------------------------------------------------------------------------------------------------------------|----------------|----------------------------------|----------------|--------------|
| PROJECT NAME                                                                                                                                                                                                                                                                                                                                                                                                                                                                                                                                                                                                                                                                                                                                                                                                                                                                                                                                                                                                                                                                                                                                                                                                                                                                                                                                                                                                                                                                                                                                                                                                                                                                                                                                                                                                                                                                                                                                                                                                                                                                                                                  | PROPRIETARY AND CONFIDENTIAL                                   | DIMENSIONS ARE APPROXIMATE IN INCHES UNLESS OTHERWISE SPECIFIED DIMENSIONAL TOLERANCES UNLESS OTHERWISE SPECIFIED MACH: ±2*   INCHES: ±1/8 BBND: ±3*   MILLIMETERS: ±3* |                | W IIIIRHCECH                     |                | BRAND®       |
| PROPOSAL NUMBER                                                                                                                                                                                                                                                                                                                                                                                                                                                                                                                                                                                                                                                                                                                                                                                                                                                                                                                                                                                                                                                                                                                                                                                                                                                                                                                                                                                                                                                                                                                                                                                                                                                                                                                                                                                                                                                                                                                                                                                                                                                                                                               | THE INFORMATION CONTAINED IN THIS DRAWING IS THE SOLE PROPERTY |                                                                                                                                                                         |                | TSH45TR-45CF45TS-1 Sales Drawing |                |              |
| SALES ORDER NO.                                                                                                                                                                                                                                                                                                                                                                                                                                                                                                                                                                                                                                                                                                                                                                                                                                                                                                                                                                                                                                                                                                                                                                                                                                                                                                                                                                                                                                                                                                                                                                                                                                                                                                                                                                                                                                                                                                                                                                                                                                                                                                               | OF MIRATECH GROUP, LLC. ANY<br>REPRODUCTION IN PART OR AS A    |                                                                                                                                                                         | CALE DRAWING   | DRAWING                          |                | REV          |
| CUSTOMER P.O.                                                                                                                                                                                                                                                                                                                                                                                                                                                                                                                                                                                                                                                                                                                                                                                                                                                                                                                                                                                                                                                                                                                                                                                                                                                                                                                                                                                                                                                                                                                                                                                                                                                                                                                                                                                                                                                                                                                                                                                                                                                                                                                 | WHOLE WITHOUT THE WRITTEN PERMISSION OF MIRATECH               | SAC                                                                                                                                                                     | 5/30/2019      | TSH45TR-45CF45TS-1 SD            |                | 0            |
| - Continue to the continue to | GROUP, LLC IS PROHIBITED.                                      | REVIEWED BY<br>CAC                                                                                                                                                      | DATE 5/30/2019 | SCALE 1:16                       | WEIGHT: 100 lb | SHEET 1 OF 1 |