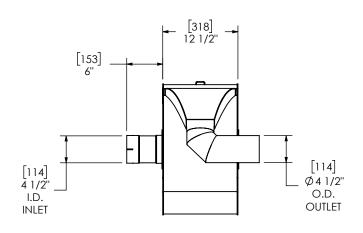

## NOTES:

• DO NOT USE EQUIPMENT TO SUPPORT OTHER PARTS OF THE EXHAUST SYSTEM WITHOUT PROPER REINFORCEMENT

## MATERIAL CONSTRUCTION:

ALUMINIZED STEEL

## PAINT:

• HIGH TEMPERATURE BLACK (MIRATECH COATING SYSTEM 5)

|                                                                                                                                                                                                                                                                                                                                                                                                                                                                                                                                                                                                                                                                                                                                                                                                                                                                                                                                                                                                                                                                                                                                                                                                                                                                                                                                                                                                                                                                                                                                                                                                                                                                                                                                                                                                                                                                                                                                                                                                                                                                                                                               |                                                                | ,                                                                                                                                                                       |                | <i>iii</i> m                     | IRALECH        | 6ud          |
|-------------------------------------------------------------------------------------------------------------------------------------------------------------------------------------------------------------------------------------------------------------------------------------------------------------------------------------------------------------------------------------------------------------------------------------------------------------------------------------------------------------------------------------------------------------------------------------------------------------------------------------------------------------------------------------------------------------------------------------------------------------------------------------------------------------------------------------------------------------------------------------------------------------------------------------------------------------------------------------------------------------------------------------------------------------------------------------------------------------------------------------------------------------------------------------------------------------------------------------------------------------------------------------------------------------------------------------------------------------------------------------------------------------------------------------------------------------------------------------------------------------------------------------------------------------------------------------------------------------------------------------------------------------------------------------------------------------------------------------------------------------------------------------------------------------------------------------------------------------------------------------------------------------------------------------------------------------------------------------------------------------------------------------------------------------------------------------------------------------------------------|----------------------------------------------------------------|-------------------------------------------------------------------------------------------------------------------------------------------------------------------------|----------------|----------------------------------|----------------|--------------|
| PROJECT NAME                                                                                                                                                                                                                                                                                                                                                                                                                                                                                                                                                                                                                                                                                                                                                                                                                                                                                                                                                                                                                                                                                                                                                                                                                                                                                                                                                                                                                                                                                                                                                                                                                                                                                                                                                                                                                                                                                                                                                                                                                                                                                                                  | PROPRIETARY AND CONFIDENTIAL                                   | DIMENSIONS ARE APPROXIMATE IN INCHES UNLESS OTHERWISE SPECIFIED DIMENSIONAL TOLERANCES UNLESS OTHERWISE SPECIFIED MACH: ±2*   INCHES: ±1/8 BBND: ±3*   MILLIMETERS: ±3* |                | W IIIIRHCECH                     |                | BRAND®       |
| PROPOSAL NUMBER                                                                                                                                                                                                                                                                                                                                                                                                                                                                                                                                                                                                                                                                                                                                                                                                                                                                                                                                                                                                                                                                                                                                                                                                                                                                                                                                                                                                                                                                                                                                                                                                                                                                                                                                                                                                                                                                                                                                                                                                                                                                                                               | THE INFORMATION CONTAINED IN THIS DRAWING IS THE SOLE PROPERTY |                                                                                                                                                                         |                | TSH45TR-45CF45TS-1 Sales Drawing |                |              |
| SALES ORDER NO.                                                                                                                                                                                                                                                                                                                                                                                                                                                                                                                                                                                                                                                                                                                                                                                                                                                                                                                                                                                                                                                                                                                                                                                                                                                                                                                                                                                                                                                                                                                                                                                                                                                                                                                                                                                                                                                                                                                                                                                                                                                                                                               | OF MIRATECH GROUP, LLC. ANY<br>REPRODUCTION IN PART OR AS A    |                                                                                                                                                                         | CALE DRAWING   | DRAWING                          |                | REV          |
| CUSTOMER P.O.                                                                                                                                                                                                                                                                                                                                                                                                                                                                                                                                                                                                                                                                                                                                                                                                                                                                                                                                                                                                                                                                                                                                                                                                                                                                                                                                                                                                                                                                                                                                                                                                                                                                                                                                                                                                                                                                                                                                                                                                                                                                                                                 | WHOLE WITHOUT THE WRITTEN PERMISSION OF MIRATECH               | SAC                                                                                                                                                                     | 5/30/2019      | TSH45TR-45CF45TS-1 SD            |                | 0            |
| - Continue to the continue to | GROUP, LLC IS PROHIBITED.                                      | REVIEWED BY<br>CAC                                                                                                                                                      | DATE 5/30/2019 | SCALE 1:16                       | WEIGHT: 100 lb | SHEET 1 OF 1 |