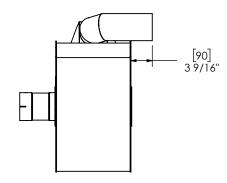

## NOTES:

• DO NOT USE EQUIPMENT TO SUPPORT OTHER PARTS OF THE EXHAUST SYSTEM WITHOUT PROPER REINFORCEMENT

## MATERIAL CONSTRUCTION:

ALUMINIZED STEEL

## PAINT:

• HIGH TEMPERATURE BLACK (MIRATECH COATING SYSTEM 5)

|                                                                                                                                                                                                                                                                                                                                                                                                                                                                                                                                                                                                                                                                                                                                                                                                                                                                                                                                                                                                                                                                                                                                                                                                                                                                                                                                                                                                                                                                                                                                                                                                                                                                                                                                                                                                                                                                                                                                                                                                                                                                                                                               |                                                                | ,                                                                                                                                                                       |                | <i>iii</i> m                     | IRALECH        | 6ud          |
|-------------------------------------------------------------------------------------------------------------------------------------------------------------------------------------------------------------------------------------------------------------------------------------------------------------------------------------------------------------------------------------------------------------------------------------------------------------------------------------------------------------------------------------------------------------------------------------------------------------------------------------------------------------------------------------------------------------------------------------------------------------------------------------------------------------------------------------------------------------------------------------------------------------------------------------------------------------------------------------------------------------------------------------------------------------------------------------------------------------------------------------------------------------------------------------------------------------------------------------------------------------------------------------------------------------------------------------------------------------------------------------------------------------------------------------------------------------------------------------------------------------------------------------------------------------------------------------------------------------------------------------------------------------------------------------------------------------------------------------------------------------------------------------------------------------------------------------------------------------------------------------------------------------------------------------------------------------------------------------------------------------------------------------------------------------------------------------------------------------------------------|----------------------------------------------------------------|-------------------------------------------------------------------------------------------------------------------------------------------------------------------------|----------------|----------------------------------|----------------|--------------|
| PROJECT NAME                                                                                                                                                                                                                                                                                                                                                                                                                                                                                                                                                                                                                                                                                                                                                                                                                                                                                                                                                                                                                                                                                                                                                                                                                                                                                                                                                                                                                                                                                                                                                                                                                                                                                                                                                                                                                                                                                                                                                                                                                                                                                                                  | PROPRIETARY AND CONFIDENTIAL                                   | DIMENSIONS ARE APPROXIMATE IN INCHES UNLESS OTHERWISE SPECIFIED DIMENSIONAL TOLERANCES UNLESS OTHERWISE SPECIFIED MACH: ±2*   INCHES: ±1/8 BBND: ±3*   MILLIMETERS: ±3* |                | W IIIIRHCECH                     |                | BRAND®       |
| PROPOSAL NUMBER                                                                                                                                                                                                                                                                                                                                                                                                                                                                                                                                                                                                                                                                                                                                                                                                                                                                                                                                                                                                                                                                                                                                                                                                                                                                                                                                                                                                                                                                                                                                                                                                                                                                                                                                                                                                                                                                                                                                                                                                                                                                                                               | THE INFORMATION CONTAINED IN THIS DRAWING IS THE SOLE PROPERTY |                                                                                                                                                                         |                | TSH45TR-45CF45TS-1 Sales Drawing |                |              |
| SALES ORDER NO.                                                                                                                                                                                                                                                                                                                                                                                                                                                                                                                                                                                                                                                                                                                                                                                                                                                                                                                                                                                                                                                                                                                                                                                                                                                                                                                                                                                                                                                                                                                                                                                                                                                                                                                                                                                                                                                                                                                                                                                                                                                                                                               | OF MIRATECH GROUP, LLC. ANY<br>REPRODUCTION IN PART OR AS A    |                                                                                                                                                                         | CALE DRAWING   | DRAWING                          |                | REV          |
| CUSTOMER P.O.                                                                                                                                                                                                                                                                                                                                                                                                                                                                                                                                                                                                                                                                                                                                                                                                                                                                                                                                                                                                                                                                                                                                                                                                                                                                                                                                                                                                                                                                                                                                                                                                                                                                                                                                                                                                                                                                                                                                                                                                                                                                                                                 | WHOLE WITHOUT THE WRITTEN PERMISSION OF MIRATECH               | SAC                                                                                                                                                                     | 5/30/2019      | TSH45TR-45CF45TS-1 SD            |                | 0            |
| - Continue to the continue to | GROUP, LLC IS PROHIBITED.                                      | REVIEWED BY<br>CAC                                                                                                                                                      | DATE 5/30/2019 | SCALE 1:16                       | WEIGHT: 100 lb | SHEET 1 OF 1 |