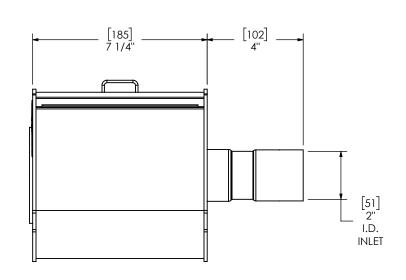

MIRALECH ONL

[182] Ø7 3/16"

| DENU: 23         | MILLIMETERS: 23   | ı         |           | sales brawing     |           |     |
|------------------|-------------------|-----------|-----------|-------------------|-----------|-----|
| DO NOT SCA       | ALE DRAWING       |           |           | oules Brawning    |           |     |
| AWN              | DATE              | DRAV      | VING      |                   |           | REV |
| JCO              | 5/16/2019         |           |           | TSR02SL-02CF-1 SD |           | 0   |
| VIEWED BY<br>CAC | DATE<br>5/16/2019 | SIZE<br>A | SCALE 1:4 | WEIGHT: 12 lb     | SHEET 1 O | F 1 |