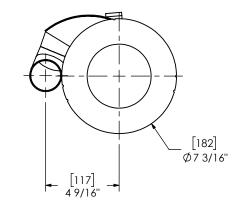

[102] 4" (51] Ø2" I.D. INLET [51]





## NOTES:

 DO NOT USE EQUIPMENT TO SUPPORT OTHER PARTS OF THE EXHAUST SYSTEM WITHOUT PROPER REINFORCEMENT

## MATERIAL CONSTRUCTION:

ALUMINIZED STEEL

## PAINT:

HIGH TEMPERATURE BLACK
(MIRATECH COATING SYSTEM 5)

| PROJECT NAME    |                                                                                                  |                                                            | RE APPROXIMATE                                                 |           | <b>Ü</b> m | IRALECH                           | <u>6</u> µ | ار        |
|-----------------|--------------------------------------------------------------------------------------------------|------------------------------------------------------------|----------------------------------------------------------------|-----