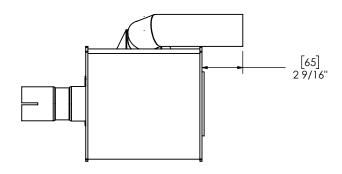

[102] 4" (51] Ø2" I.D. INLET [51]





## NOTES:

 DO NOT USE EQUIPMENT TO SUPPORT OTHER PARTS OF THE EXHAUST SYSTEM WITHOUT PROPER REINFORCEMENT

## MATERIAL CONSTRUCTION:

ALUMINIZED STEEL

## PAINT:

HIGH TEMPERATURE BLACK
(MIRATECH COATING SYSTEM 5)

| PROJECT NAME    |                                                                                                  |                                                            | RE APPROXIMATE                                                 |           | <b>Ü</b> m | IRALECH                           | <u>6</u> µ | ار        |
|-----------------|--------------------------------------------------------------------------------------------------|------------------------------------------------------------|----------------------------------------------------------------|-------