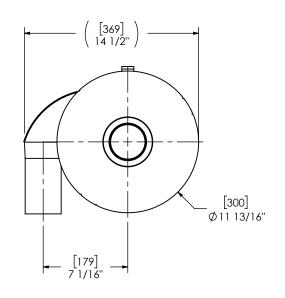

## NOTES:

 DO NOT USE EQUIPMENT TO SUPPORT OTHER PARTS OF THE EXHAUST SYSTEM WITHOUT PROPER REINFORCEMENT

## MATERIAL CONSTRUCTION:

ALUMINIZED STEEL

## PAINT:

HIGH TEMPERATURE BLACK
(MIRATECH COATING SYSTEM 5)

|                 |                                                                                                                    |                                                                       |                                 | i           |                                   | IRALECH              | 6          |          |
|-----------------|--------------------------------------------------------------------------------------------------------------------|-----------------------------------------------------------------------|---------------------------------|-------------|-----------------------------------|----------------------|------------|----------|
| PROJECT NAME    | PROPRIETARY AND CONFIDENTIAL                                                                                       | DIMENSIONS ARE APPROXIMATE<br>IN INCHES UNLESS<br>OTHERWISE SPECIFIED |                                 |             |                                   |                      | BRAND      | ,*<br>,* |
| PROPOSAL NUMBER | THE INFORMATION CONTAINED IN<br>THIS DRAWING IS THE SOLE PROPERTY                                                  | DIMENSIONAL TOLERANCES<br>ANGLES<br>MACH: ±2*<br>BEND: ±3*            |                                 |             | R03PL-03CF03TS-1<br>Sales Drawing |                      |            |          |
| SALES ORDER NO. | OF MIRATECH GROUP, LLC. ANY<br>REPRODUCTION IN PART OR AS A<br>WHOLE WITHOUT THE WRITTEN<br>PERMISSION OF MIRATECH | DO NOT SC.                                                            | ALE DRAWING<br>DATE<br>5/9/2019 | DRAWING     |                                   | SR03PL-03CF03TS-1 SD |            | REV<br>O |
| CUSTOMER P.O.   |                                                                                                                    | REVIEWED BY<br>CAC                                                    | DATE<br>5/9/2019                | SIZE<br>A S | CALE 1:8                          | WEIGHT: 30 lb        | SHEET 1 OF | - 1      |