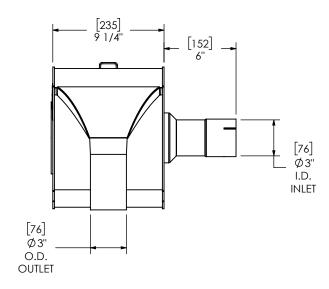

## NOTES:

 DO NOT USE EQUIPMENT TO SUPPORT OTHER PARTS OF THE EXHAUST SYSTEM WITHOUT PROPER REINFORCEMENT

## MATERIAL CONSTRUCTION:

ALUMINIZED STEEL

## PAINT:

HIGH TEMPERATURE BLACK
(MIRATECH COATING SYSTEM 5)

|                 |                                                                                                                    |                                                                       |                                 | i           |                                   | IRALECH              | 6          |          |
|-----------------|--------------------------------------------------------------------------------------------------------------------|-----------------------------------------------------------------------|---------------------------------|-------------|-----------------------------------|----------------------|------------|----------|
| PROJECT NAME    | PROPRIETARY AND CONFIDENTIAL                                                                                       | DIMENSIONS ARE APPROXIMATE<br>IN INCHES UNLESS<br>OTHERWISE SPECIFIED |                                 |             |                                   |                      | BRAND      | ,*<br>,* |
| PROPOSAL NUMBER | THE INFORMATION CONTAINED IN<br>THIS DRAWING IS THE SOLE PROPERTY                                                  | DIMENSIONAL TOLERANCES<br>ANGLES<br>MACH: ±2*<br>BEND: ±3*            |                                 |             | R03PL-03CF03TS-1<br>Sales Drawing |                      |            |          |
| SALES ORDER NO. | OF MIRATECH GROUP, LLC. ANY<br>REPRODUCTION IN PART OR AS A<br>WHOLE WITHOUT THE WRITTEN<br>PERMISSION OF MIRATECH | DO NOT SC.                                                            | ALE DRAWING<br>DATE<br>5/9/2019 | DRAWING     |                                   | SR03PL-03CF03TS-1 SD |            | REV<br>O |
| CUSTOMER P.O.   |                                                                                                                    | REVIEWED BY<br>CAC                                                    | DATE<br>5/9/2019                | SIZE<br>A S | CALE 1:8                          | WEIGHT: 30 lb        | SHEET 1 OF | - 1      |