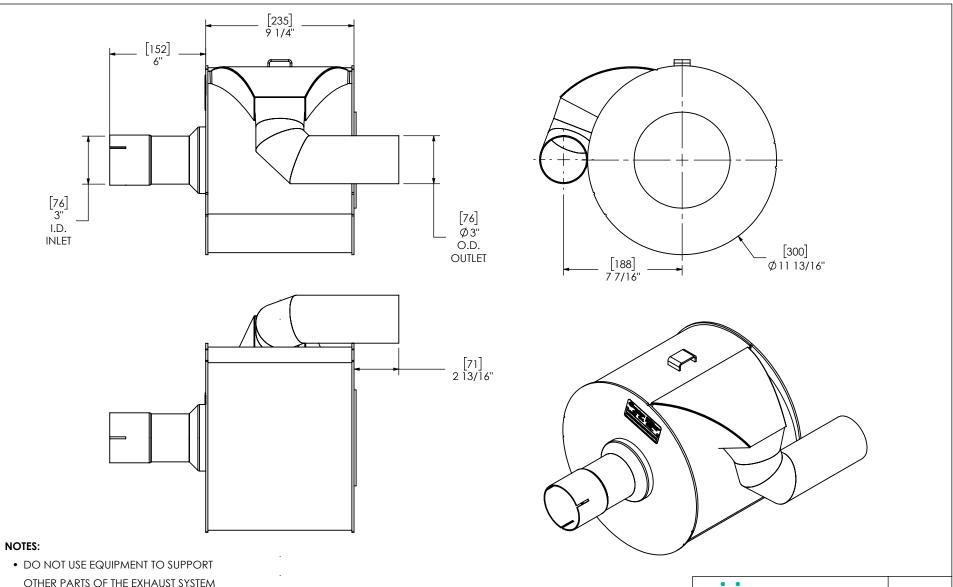

## MATERIAL CONSTRUCTION:

ALUMINIZED STEEL

## PAINT:

• HIGH TEMPERATURE BLACK (MIRATECH COATING SYSTEM 5)

WITHOUT PROPER REINFORCEMENT

| PROJECT NAME    |                                                                                                                    |
|-----------------|--------------------------------------------------------------------------------------------------------------------|
|                 | PROPRIETARY AND CONFIDENTIAL                                                                                       |
| PROPOSAL NUMBER | THE INFORMATION CONTAINED IN THIS DRAWING IS THE SOLE PROPERTY                                                     |
| SALES ORDER NO. | OF MIRATECH GROUP, LLC. ANY<br>REPRODUCTION IN PART OR AS A<br>WHOLE WITHOUT THE WRITTEN<br>PERMISSION OF MIRATECH |
| CUSTOMER P.O.   | GROUP, LLC IS PROHIBITED.                                                                                          |

## TSR03TR-03CF03TS-1 **Sales Drawing**

TSR03TR-03CF03TS-1 SD SCALE 1:6 WEIGHT: 31 lb SHEET 1 OF 1 CAC 5/28/2019