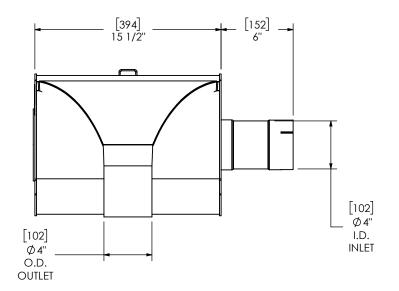

## NOTES:

• DO NOT USE EQUIPMENT TO SUPPORT OTHER PARTS OF THE EXHAUST SYSTEM WITHOUT PROPER REINFORCEMENT

## MATERIAL CONSTRUCTION:

ALUMINIZED STEEL

## PAINT:

• HIGH TEMPERATURE BLACK (MIRATECH COATING SYSTEM 5)

| [PROJECT NAME   |                                                                                    | DIAMENSIONS AS                                                  | DE A DDDOVIMANTE             | <i>iii</i> m | IRACECH                           | <b>6</b> سا  |
|-----------------|------------------------------------------------------------------------------------|-----------------------------------------------------------------|------------------------------|--------------|-----------------------------------|--------------|
|                 | PROPRIETARY AND CONFIDENTIAL                                                       | DIMENSIONS ARE APPROXIMATE IN INCHES UNLESS OTHERWISE SPECIFIED |                              | BRA          |                                   | BRAND*       |
| PROPOSAL NUMBER | THE INFORMATION CONTAINED IN THIS DRAWING IS THE SOLE PROPERTY                     | ANGLES                                                          | INCHES: ±1/8 MILLIMETERS: ±3 |              | R04PL-04CF04TS-1<br>Sales Drawing |              |
| SALES ORDER NO. | OF MIRATECH GROUP, LLC. ANY REPRODUCTION IN PART OR AS A WHOLE WITHOUT THE WRITTEN | DRAWN                                                           |                              | DRAWING      |                                   | REV          |
| CUSTOMER P.O.   | PERMISSION OF MIRATECH<br>GROUP, LLC IS PROHIBITED.                                | TES<br>REVIEWED BY                                              | 05/22/2019<br>DATE           | SIZE         | SR04PL-04CF04TS-1 SD              | 0            |
|                 |                                                                                    | CAC                                                             | 05/22/2019                   | A SCALE 1:8  | WEIGHT: 45 lb                     | SHEET 1 OF 1 |