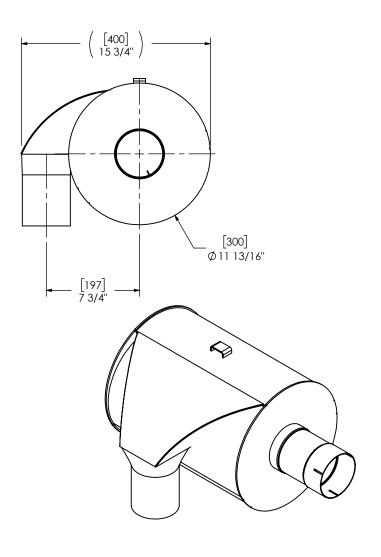

## NOTES:

• DO NOT USE EQUIPMENT TO SUPPORT OTHER PARTS OF THE EXHAUST SYSTEM WITHOUT PROPER REINFORCEMENT

## MATERIAL CONSTRUCTION:

ALUMINIZED STEEL

## PAINT:

• HIGH TEMPERATURE BLACK (MIRATECH COATING SYSTEM 5)

| [PROJECT NAME   |                                                                                    | DIAMENSIONS AS                                                  | DE A DDDOVIMANTE             | <i>iii</i> m | IRACECH                           | <b>6</b> سا  |
|-----------------|------------------------------------------------------------------------------------|-----------------------------------------------------------------|------------------------------|--------------|-----------------------------------|--------------|
|                 | PROPRIETARY AND CONFIDENTIAL                                                       | DIMENSIONS ARE APPROXIMATE IN INCHES UNLESS OTHERWISE SPECIFIED |                              | BRA          |                                   | BRAND*       |
| PROPOSAL NUMBER | THE INFORMATION CONTAINED IN THIS DRAWING IS THE SOLE PROPERTY                     | ANGLES                                                          | INCHES: ±1/8 MILLIMETERS: ±3 |              | R04PL-04CF04TS-1<br>Sales Drawing |              |
| SALES ORDER NO. | OF MIRATECH GROUP, LLC. ANY REPRODUCTION IN PART OR AS A WHOLE WITHOUT THE WRITTEN | DRAWN                                                           |                              | DRAWING      |                                   | REV          |
| CUSTOMER P.O.   | PERMISSION OF MIRATECH<br>GROUP, LLC IS PROHIBITED.                                | TES<br>REVIEWED BY                                              | 05/22/2019<br>DATE           | SIZE         | SR04PL-04CF04TS-1 SD              | 0            |
|                 |                                                                                    | CAC                                                             | 05/22/2019                   | A SCALE 1:8  | WEIGHT: 45 lb                     | SHEET 1 OF 1 |