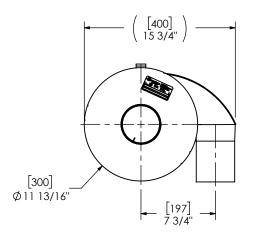

## PAINT:

HIGH TEMPERATURE BLACK
 (MIRATECH COATING SYSTEM 5)

| PROJECT NAME                   | PROPRIETARY AND CONFIDENTIAL                                                               | IN INCHE                                                                                                  | RE APPROXIMATE<br>ES UNLESS<br>E SPECIFIED | _         |            | IIRHLELH                            | BRAND      |
|--------------------------------|--------------------------------------------------------------------------------------------|-----------------------------------------------------------------------------------------------------------|--------------------------------------------|-----------|------------|-------------------------------------|------------|
| PROPOSAL NUMBER                | THE INFORMATION CONTAINED IN THIS DRAWING IS THE SOLE PROPERTY OF MIRATECH GROUP, LLC. ANY | DIMENSIONAL TOLERANCES UNLESS OTHERWISE SPECIFIED ANGLES MACH: ±2* INCHES: ±1/8 BEND: ±3* MILLIMETERS: ±3 |                                            |           | TSI        | TSR04PR-04CF04TS-1<br>Sales Drawing |            |
| SALES ORDER NO.  CUSTOMER P.O. | REPRODUCTION IN PART OR AS A WHOLE WITHOUT THE WRITTEN PERMISSION OF MIRATECH              |                                                                                                           | ALE DRAWING<br>DATE<br>5/9/2019            | DRAV      |            | SR04PR-04CF04TS-1 SD                |            |
| COSTOWER 1.O.                  | GROUP, LLC IS PROHIBITED.                                                                  | REVIEWED BY<br>CAC                                                                                        | DATE<br>5/9/2019                           | SIZE<br>A | SCALE 1:10 | WEIGHT: 45 lb                       | SHEET 1 OF |