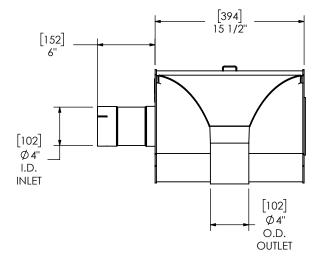

## PAINT:

HIGH TEMPERATURE BLACK
 (MIRATECH COATING SYSTEM 5)

| PROJECT NAME                   | PROPRIETARY AND CONFIDENTIAL                                                               | IN INCHE                                                                                                  | RE APPROXIMATE<br>ES UNLESS<br>E SPECIFIED | _         |            | IIRHLELH                            | BRAND      |
|--------------------------------|--------------------------------------------------------------------------------------------|-----------------------------------------------------------------------------------------------------------|--------------------------------------------|-----------|------------|-------------------------------------|------------|
| PROPOSAL NUMBER                | THE INFORMATION CONTAINED IN THIS DRAWING IS THE SOLE PROPERTY OF MIRATECH GROUP, LLC. ANY | DIMENSIONAL TOLERANCES UNLESS OTHERWISE SPECIFIED ANGLES MACH: ±2* INCHES: ±1/8 BEND: ±3* MILLIMETERS: ±3 |                                            |           | TSI        | TSR04PR-04CF04TS-1<br>Sales Drawing |            |
| SALES ORDER NO.  CUSTOMER P.O. | REPRODUCTION IN PART OR AS A WHOLE WITHOUT THE WRITTEN PERMISSION OF MIRATECH              |                                                                                                           | ALE DRAWING<br>DATE<br>5/9/2019            | DRAV      |            | SR04PR-04CF04TS-1 SD                |            |
| COSTOWER 1.O.                  | GROUP, LLC IS PROHIBITED.                                                                  | REVIEWED BY<br>CAC                                                                                        | DATE<br>5/9/2019                           | SIZE<br>A | SCALE 1:10 | WEIGHT: 45 lb                       | SHEET 1 OF |