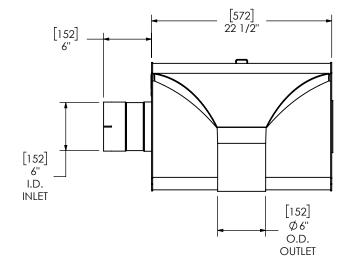

## PAINT:

• HIGH TEMPERATURE BLACK (MIRATECH COATING SYSTEM 5)

|                 |                                                                                                                                                                          |                                                                                                             |                   |                       | ii.                                 | IRALECH       |              |  |
|-----------------|--------------------------------------------------------------------------------------------------------------------------------------------------------------------------|-------------------------------------------------------------------------------------------------------------|-------------------|-----------------------|-------------------------------------|---------------|--------------|--|
| PROJECT NAME    | PROPRIETARY AND CONFIDENTIAL                                                                                                                                             | DIMENSIONS ARE APPROXIMATE IN INCHES UNLESS OTHERWISE SPECIFIED                                             |                   | IIIRACCC              |                                     | BRAND*        |              |  |
| PROPOSAL NUMBER | THE INFORMATION CONTAINED IN THIS DRAWING IS THE SOLE PROPERTY OF MIRATECH GROUP, LLC. ANY REPRODUCTION IN PART OR AS A WHOLE WITHOUT THE WRITTEN PERMISSION OF MIRATECH | DIMENSIONAL TOLERANCES UNLESS OTHERWISE SPECIFIED ANGLES  MACH: ±2* INCHES: ±1/8  BEND: ±3* MILLIMETERS: ±3 |                   |                       | TSR06PR-06CF06TS-1<br>Sales Drawing |               |              |  |
| SALES ORDER NO. |                                                                                                                                                                          | DO NOT SCA                                                                                                  | OT SCALE DRAWING  |                       | /ING                                | Jaics Diawing | I REV        |  |
| CUSTOMER P.O.   |                                                                                                                                                                          | SSC                                                                                                         | 5/16/2019         | TSR06PR-06CF06TS-1 SD |                                     | 0             |              |  |
| CUSTOMER F.O.   | GROUP, LLC IS PROHIBITED.                                                                                                                                                | REVIEWED BY<br>CAC                                                                                          | DATE<br>5/16/2019 | SIZE<br>A             | SCALE 1:12                          | WEIGHT: 88 lb | SHEET 1 OF 1 |  |