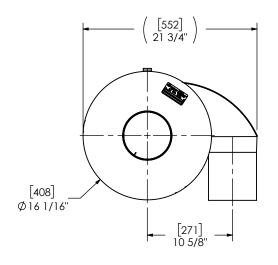

## PAINT:

• HIGH TEMPERATURE BLACK (MIRATECH COATING SYSTEM 5)

|                 |                                                                                                                                                                          |                                                                                                             |                   |                       | ii.                                 | IRALECH       |              |  |
|-----------------|--------------------------------------------------------------------------------------------------------------------------------------------------------------------------|-------------------------------------------------------------------------------------------------------------|-------------------|-----------------------|-------------------------------------|---------------|--------------|--|
| PROJECT NAME    | PROPRIETARY AND CONFIDENTIAL                                                                                                                                             | DIMENSIONS ARE APPROXIMATE IN INCHES UNLESS OTHERWISE SPECIFIED                                             |                   | IIIRACCC              |                                     | BRAND*        |              |  |
| PROPOSAL NUMBER | THE INFORMATION CONTAINED IN THIS DRAWING IS THE SOLE PROPERTY OF MIRATECH GROUP, LLC. ANY REPRODUCTION IN PART OR AS A WHOLE WITHOUT THE WRITTEN PERMISSION OF MIRATECH | DIMENSIONAL TOLERANCES UNLESS OTHERWISE SPECIFIED ANGLES  MACH: ±2* INCHES: ±1/8  BEND: ±3* MILLIMETERS: ±3 |                   |                       | TSR06PR-06CF06TS-1<br>Sales Drawing |               |              |  |
| SALES ORDER NO. |                                                                                                                                                                          | DO NOT SCA                                                                                                  | OT SCALE DRAWING  |                       | /ING                                | Jaics Diawing | I REV        |  |
| CUSTOMER P.O.   |                                                                                                                                                                          | SSC                                                                                                         | 5/16/2019         | TSR06PR-06CF06TS-1 SD |                                     | 0             |              |  |
| CUSTOMER F.O.   | GROUP, LLC IS PROHIBITED.                                                                                                                                                | REVIEWED BY<br>CAC                                                                                          | DATE<br>5/16/2019 | SIZE<br>A             | SCALE 1:12                          | WEIGHT: 88 lb | SHEET 1 OF 1 |  |