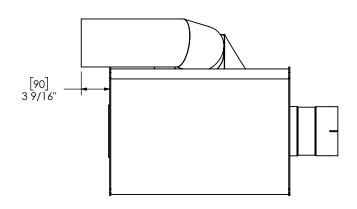

## NOTES:

• DO NOT USE EQUIPMENT TO SUPPORT OTHER PARTS OF THE EXHAUST SYSTEM WITHOUT PROPER REINFORCEMENT

## MATERIAL CONSTRUCTION:

ALUMINIZED STEEL

## PAINT:

• HIGH TEMPERATURE BLACK (MIRATECH COATING SYSTEM 5)

|                 |                                                                                                           | ,                                                               |                                  |           | i i        | IRALECH              | 6ml          |
|-----------------|-----------------------------------------------------------------------------------------------------------|-----------------------------------------------------------------|----------------------------------|-----------|------------|----------------------|-----------