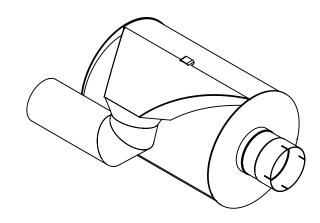

## NOTES:

• DO NOT USE EQUIPMENT TO SUPPORT OTHER PARTS OF THE EXHAUST SYSTEM WITHOUT PROPER REINFORCEMENT

## MATERIAL CONSTRUCTION:

ALUMINIZED STEEL

## PAINT:

• HIGH TEMPERATURE BLACK (MIRATECH COATING SYSTEM 5)

|                 |                                                                                                           | ,                                                               |                                  |           | i i        | IRALECH              | 6ml          |
|-----------------|-----------------------------------------------------------------------------------------------------------|-----------------------------------------------------------------|----------------------------------|-----------|------------|----------------------|---------