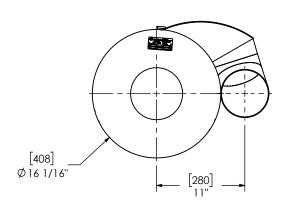

## NOTES:

• DO NOT USE EQUIPMENT TO SUPPORT OTHER PARTS OF THE EXHAUST SYSTEM WITHOUT PROPER REINFORCEMENT

## MATERIAL CONSTRUCTION:

ALUMINIZED STEEL

## PAINT:

• HIGH TEMPERATURE BLACK (MIRATECH COATING SYSTEM 5)

|                 |                                                                                                           | ,                                                               |                                  |           | i i        | IRALECH              | 6ml          |
|-----------------|-----------------------------------------------------------------------------------------------------------|-----------------------------------------------------------------|----------------------------------|-----------|------------|----------------------|-----