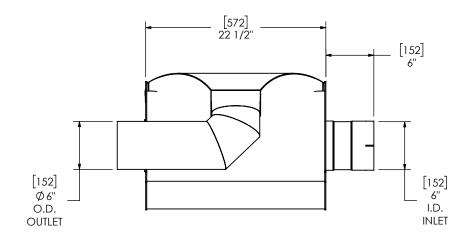

## NOTES:

• DO NOT USE EQUIPMENT TO SUPPORT OTHER PARTS OF THE EXHAUST SYSTEM WITHOUT PROPER REINFORCEMENT

## MATERIAL CONSTRUCTION:

ALUMINIZED STEEL

## PAINT:

• HIGH TEMPERATURE BLACK (MIRATECH COATING SYSTEM 5)

|                 |                                                                                                           | ,                                                               |                                  |           | i i        | IRALECH              | 6ml          |
|-----------------|-----------------------------------------------------------------------------------------------------------|-----------------------------------------------------------------|----------------------------------|-----------|------------|----------------------|-------