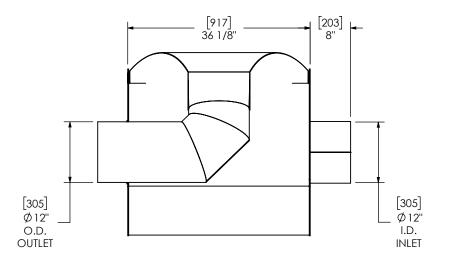

DIMENSIONS ARE APPROXIMATE IN INCHES UNLESS OTHERWISE SPECIFIED

ENSIONAL TOLERANCES UNLESS OTHERWISE SPECIFIE
ANGLES
MACH: 22 INCHES: ±1/8
BEND: ±3\* MILLIMETERS: ±3

DO NOT SCALE DRAWING AINED IN PROPERTY C. ANY OR AS A RFV 5/28/2019 REVIEWED BY