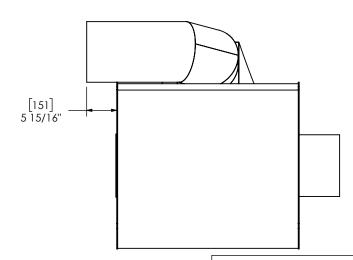

DIMENSIONS ARE APPROXIMATE IN INCHES UNLESS OTHERWISE SPECIFIED

ENSIONAL TOLERANCES UNLESS OTHERWISE SPECIFIE
ANGLES
MACH: 22 INCHES: ±1/8
BEND: ±3\* MILLIMETERS: ±3

DO NOT SCALE DRAWING AINED IN PROPERTY C. ANY OR AS A RFV 5/28/2019 REVIEWED BY