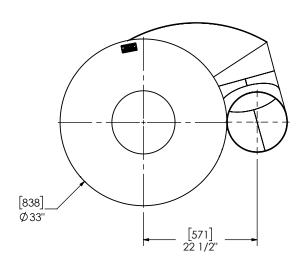

DIMENSIONS ARE APPROXIMATE IN INCHES UNLESS OTHERWISE SPECIFIED

ENSIONAL TOLERANCES UNLESS OTHERWISE SPECIFIE
ANGLES
MACH: 22 INCHES: ±1/8
BEND: ±3\* MILLIMETERS: ±3

DO NOT SCALE DRAWING AINED IN PROPERTY C. ANY OR AS A RFV 5/28/2019 REVIEWED BY