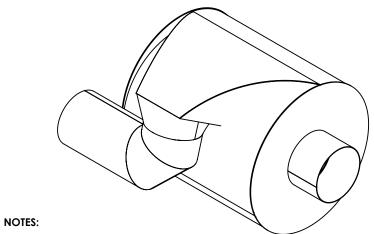

CUSTOMER P.O.



• DO NOT USE EQUIPMENT TO SUPPORT OTHER PARTS OF THE EXHAUST SYSTEM WITHOUT PROPER REINFORCEMENT

## MATERIAL CONSTRUCTION:

ALUMINIZED STEEL

## PAINT:

• HIGH TEMPERATURE BLACK (MIRATECH COATING SYSTEM 5)

| ROJECT NAME    |                                                                                                           |
|----------------|-----------------------------------------------------------------------------------------------------------|
|                | PROPRIETARY AND CONFIDENTIAL                                                                              |
| ROPOSAL NUMBER | THE INFORMATION CONTAINED IN THIS DRAWING IS THE SOLE PROPERTY                                            |
| ALES ORDER NO. | OF MIRATECH GROUP, LLC. ANY REPRODUCTION IN PA