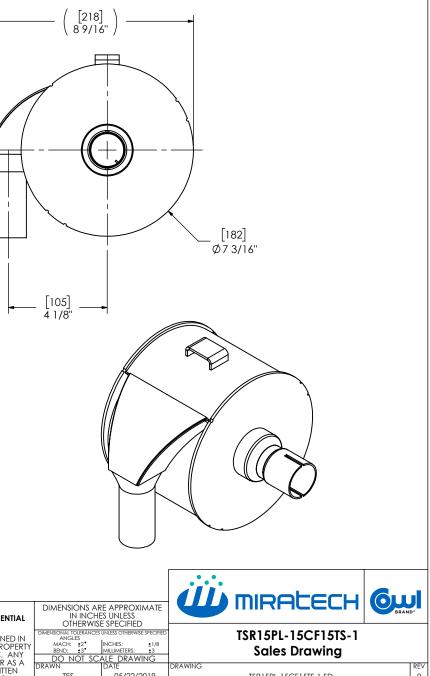

## NOTES:

 DO NOT USE EQUIPMENT TO SUPPORT OTHER PARTS OF THE EXHAUST SYSTEM WITHOUT PROPER REINFORCEMENT

## MATERIAL CONSTRUCTION:

ALUMINIZED STEEL

## PAINT:

HIGH TEMPERATURE BLACK
(MIRATECH COATING SYSTEM 5)

| PROJECT NAME                       |                                                                                                                                  |                                         | RE APPROXIMATE              | Ĺ                                   | <u>ii</u> m | IRALECH       | <b>GU</b> | J    |
|------------------------------------|----------------------------------------------------------------------------------------------------------------------------------|-----------------------------------------|-----------------------------|-------------------------------------|-------------|---------------|-----------|------|
|                                    | PROPRIETARY AND CONFIDENTIAL                                                                                                     | IN INCHES UNLESS<br>OTHERWISE SPECIFIED |                             |                                     |             |               |           |      |
| PROPOSAL NUMBER<br>SALES ORDER NO. | THE INFORMATION CONTAINED IN<br>THIS DRAWING IS THE SOLE PROPERTY<br>OF MIRATECH GROUP, LLC. ANY<br>REPRODUCTION IN PART OR AS A | ANGLES<br>MACH: ±2*<br>BEND: ±3*        | SUNLESS OTHERWISE SPECIFIED | TSR15PL-15CF15TS-1<br>Sales Drawing |             |               |           |      |
| CUSTOMER P.O.                      | WHOLE WITHOUT THE WRITTEN<br>PERMISSION OF MIRATECH                                                                              | drawn<br>TES                            | DATE<br>05/22/2019          | DRAWI                               | NG<br>TS    |               | REV<br>0  |      |
| COSTOMERT O.                       | GROUP, LLC IS PROHIBITED.                                                                                                        | REVIEWED BY<br>CAC                      | DATE<br>05/22/2019          | SIZE<br>A                           | SCALE 1:4   | WEIGHT: 10 lb | SHEET 1 O | νF 1 |