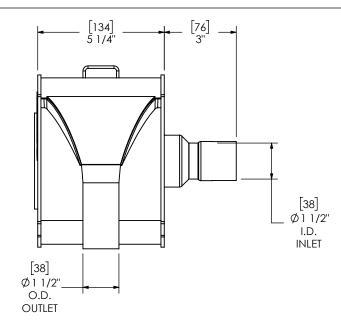

## NOTES:

 DO NOT USE EQUIPMENT TO SUPPORT OTHER PARTS OF THE EXHAUST SYSTEM WITHOUT PROPER REINFORCEMENT

## MATERIAL CONSTRUCTION:

ALUMINIZED STEEL

## PAINT:

HIGH TEMPERATURE BLACK
(MIRATECH COATING SYSTEM 5)

| PROJECT NAME                       |                                                                                                                                  |                                         | RE APPROXIMATE              | Ĺ                                   | <u>ii</u> m | IRALECH       | <b>GU</b> | J    |
|------------------------------------|----------------------------------------------------------------------------------------------------------------------------------|-----------------------------------------|-----------------------------|-------------------------------------|-------------|---------------|-----------|------|
|                                    | PROPRIETARY AND CONFIDENTIAL                                                                                                     | IN INCHES UNLESS<br>OTHERWISE SPECIFIED |                             |                                     |             |               |           |      |
| PROPOSAL NUMBER<br>SALES ORDER NO. | THE INFORMATION CONTAINED IN<br>THIS DRAWING IS THE SOLE PROPERTY<br>OF MIRATECH GROUP, LLC. ANY<br>REPRODUCTION IN PART OR AS A | ANGLES<br>MACH: ±2*<br>BEND: ±3*        | SUNLESS OTHERWISE SPECIFIED | TSR15PL-15CF15TS-1<br>Sales Drawing |             |               |           |      |
| CUSTOMER P.O.                      | WHOLE WITHOUT THE WRITTEN<br>PERMISSION OF MIRATECH                                                                              | drawn<br>TES                            | DATE<br>05/22/2019          | DRAWI                               | NG<br>TS    |               | REV<br>0  |      |
| COSTOMERT O.                       | GROUP, LLC IS PROHIBITED.                                                                                                        | REVIEWED BY<br>CAC                      | DATE<br>05/22/2019          | SIZE<br>A                           | SCALE 1:4   | WEIGHT: 10 lb | SHEET 1 O | νF 1 |