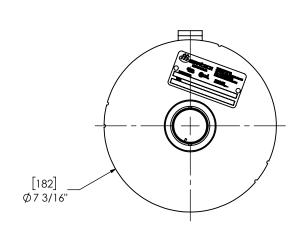

## PAINT:

• HIGH TEMPERATURE BLACK (MIRATECH COATING SYSTEM 5)

| PROJECT NAME    |                                                                                                           |
|-----------------|-----------------------------------------------------------------------------------------------------------|
|                 | PROPRIETARY AND CONFIDENTIA                                                                               |
| PROPOSAL NUMBER | THE INFORMATION CONTAINED IN THIS DRAWING IS THE SOLE PROPER                                              |
| SALES ORDER NO. | OF MIRATECH GROUP, LLC. ANY REPRODUCTION IN PART OR AS A WHOLE WITHOUT THE WRITTEN PERMISSION OF MIRATECH |
| CUSTOMER P.O.   | GROUP, LLC IS PROHIBITED.                                                                                 |