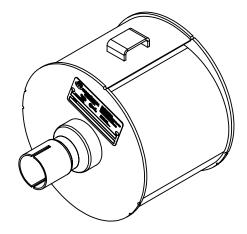

## NOTES:

• DO NOT USE EQUIPMENT TO SUPPORT OTHER PARTS OF THE EXHAUST SYSTEM WITHOUT PROPER REINFORCEMENT

## MATERIAL CONSTRUCTION:

ALUMINIZED STEEL

## PAINT:

• HIGH TEMPERATURE BLACK (MIRATECH COATING SYSTEM 5)

| PROJECT NAME    |                                                                                                           |
|-----------------|-----------------------------------------------------------------------------------------------------------|
|                 | PROPRIETARY AND CONFIDENTIA                                                                               |
| PROPOSAL NUMBER | THE INFORMATION CONTAINED IN THIS DRAWING IS THE SOLE PROPER                                              |
| SALES ORDER NO. | OF MIRATECH GROUP, LLC. ANY REPRODUCTION IN P