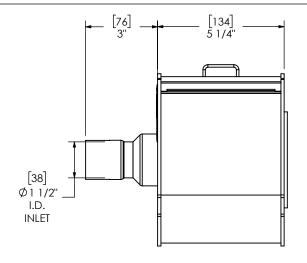

DIMENSIONS ARE APPROXIMATE IN INCHES UNLESS

|   |                                  | E SPECIFIED                | Г |
|---|----------------------------------|----------------------------|---|
|   | DIMENSIONAL TOLERANCES<br>ANGLES | UNLESS OTHERWISE SPECIFIED | 1 |
|   |                                  | INCHES: ±1/8               | ı |
| Υ |                                  |                            | ı |
| • | BEND: ±3°                        | MILLIMETERS: ±3            | ] |
|   |                                  | ALE DRAWING                |   |
|   | DRAWN                            | DATE                       | D |
|   | JCO                              | 05/24/2019                 |   |
|   | REVIEWED BY                      | DATE                       | S |
|   |                                  |                            |   |