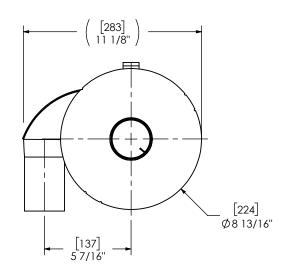

## MATERIAL CONSTRUCTION:

ALUMINIZED STEEL

## PAINT:

HIGH TEMPERATURE BLACK
(MIRATECH COATING SYSTEM 5)

|                                    |                                                                                                  |                                                                       |                    |                                     |                                       | IRALECH       | 6         |    |
|------------------------------------|--------------------------------------------------------------------------------------------------|-----------------------------------------------------------------------|--------------------|-------------------------------------|---------------------------------------|---------------|-----------|----|
| PROJECT NAME                       | PROPRIETARY AND CONFIDENTIAL                                                                     | DIMENSIONS ARE APPROXIMATE<br>IN INCHES UNLESS<br>OTHERWISE SPECIFIED |                    |                                     |                                       |               | BRAN      | D. |
| PROPOSAL NUMBER<br>SALES ORDER NO. | THE INFORMATION CONTAINED IN<br>THIS DRAWING IS THE SOLE PROPERTY<br>OF MIRATECH GROUP, LLC, ANY | DIMENSIONAL TOLERANCES UNLESS OTHERWISE SPECIFIED<br>ANGLES           |                    | TSR25PL-25CF25TS-1<br>Sales Drawing |                                       |               |           |    |
| CUSTOMER P.O.                      | REPRODUCTION IN PART OR AS A<br>WHOLE WITHOUT THE WRITTEN<br>PERMISSION OF MIRATECH              | DRAWN<br>TES                                                          | DATE<br>05/22/2019 | DRAV                                | DRAWING RI<br>TSR25PL-25CF25TS-1 SD ( |               |           |    |
| CUSIOMER F.O.                      | GROUP, LLC IS PROHIBITED.                                                                        | REVIEWED BY<br>CAC                                                    | DATE<br>05/22/2019 | SIZE<br>A                           | SCALE 1:6                             | WEIGHT: 19 lb | SHEET 1 O | F1 |