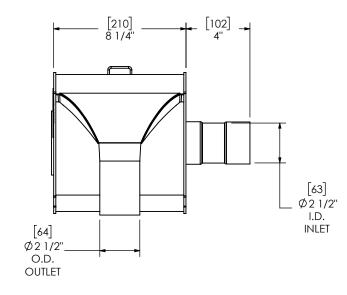

## MATERIAL CONSTRUCTION:

ALUMINIZED STEEL

## PAINT:

HIGH TEMPERATURE BLACK
(MIRATECH COATING SYSTEM 5)

|                                    |                                                                                                  |                                                                       |                    |                                     |                                       | IRALECH       | 6         |    |
|------------------------------------|--------------------------------------------------------------------------------------------------|-----------------------------------------------------------------------|--------------------|-------------------------------------|---------------------------------------|---------------|-----------|----|
| PROJECT NAME                       | PROPRIETARY AND CONFIDENTIAL                                                                     | DIMENSIONS ARE APPROXIMATE<br>IN INCHES UNLESS<br>OTHERWISE SPECIFIED |                    |                                     |                                       |               | BRAN      | D. |
| PROPOSAL NUMBER<br>SALES ORDER NO. | THE INFORMATION CONTAINED IN<br>THIS DRAWING IS THE SOLE PROPERTY<br>OF MIRATECH GROUP, LLC, ANY | DIMENSIONAL TOLERANCES UNLESS OTHERWISE SPECIFIED<br>ANGLES           |                    | TSR25PL-25CF25TS-1<br>Sales Drawing |                                       |               |           |    |
| CUSTOMER P.O.                      | REPRODUCTION IN PART OR AS A<br>WHOLE WITHOUT THE WRITTEN<br>PERMISSION OF MIRATECH              | DRAWN<br>TES                                                          | DATE<br>05/22/2019 | DRAV                                | DRAWING RI<br>TSR25PL-25CF25TS-1 SD ( |               |           |    |
| CUSIOMER F.O.                      | GROUP, LLC IS PROHIBITED.                                                                        | REVIEWED BY<br>CAC                                                    | DATE<br>05/22/2019 | SIZE<br>A                           | SCALE 1:6                             | WEIGHT: 19 lb | SHEET 1 O | F1 |