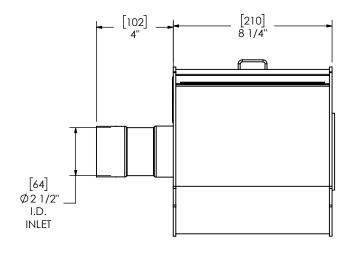

## NOTES:

 DO NOT USE EQUIPMENT TO SUPPORT OTHER PARTS OF THE EXHAUST SYSTEM WITHOUT PROPER REINFORCEMENT

## MATERIAL CONSTRUCTION:

ALUMINIZED STEEL

## PAINT:

HIGH TEMPERATURE BLACK
 (MIRATECH COATING SYSTEM 5)

| PROJECT NAME                     | PROPRIETARY AND CONFIDENTIAL                                                                                            | DIMENSIONS ARE APPROXIMATE IN INCHES UNLESS OTHERWISE SPECIFIED |                                           |           |           | IRACELH                        | BRAN      |          |
|----------------------------------|-------------------------------------------------------------------------------------------------------------------------|-----------------------------------------------------------------|-------------------------------------------|-----------|-----------|--------------------------------|-----------|----------|
| PROPOSAL NUMBER  SALES ORDER NO. | THE INFORMATION CONTAINED IN THIS DRAWING IS THE SOLE PROPERTY OF MIRATECH GROUP, LLC. ANY REPRODUCTION IN PART OR AS A | ANGLES<br>MACH: ±2°<br>BEND: ±3°<br>DO NOT SO                   | INCHES: ±1/8 MILLIMETERS: ±3 CALE DRAWING |           |           | SR25SR-25CF-1<br>Sales Drawing |           |          |
| CUSTOMER P.O.                    | WHOLE WITHOUT THE WRITTEN PERMISSION OF MIRATECH                                                                        | DRAWN<br>JCO                                                    | DATE<br>05/24/2019                        | DRAW      | ING       | TSR25SR-25CF-1 SD              |           | RE\<br>O |
| COSTOWERT.O.                     | GROUP, LLC IS PROHIBITED.                                                                                               | REVIEWED BY<br>CAC                                              | DATE<br>05/24/2019                        | SIZE<br>A | SCALE 1:5 | WEIGHT: 17 lb                  | SHEET 1 C | OF 1     |