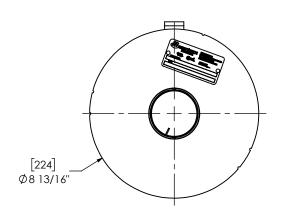

## NOTES:

 DO NOT USE EQUIPMENT TO SUPPORT OTHER PARTS OF THE EXHAUST SYSTEM WITHOUT PROPER REINFORCEMENT

## MATERIAL CONSTRUCTION:

ALUMINIZED STEEL

## PAINT:

HIGH TEMPERATURE BLACK
 (MIRATECH COATING SYSTEM 5)

| PROJECT NAME                     | PROPRIETARY AND CONFIDENTIAL                                                                                            | DIMENSIONS ARE APPROXIMATE IN INCHES UNLESS OTHERWISE SPECIFIED |                                           |           |           | IRACELH                        | BRAN      |          |
|----------------------------------|-------------------------------------------------------------------------------------------------------------------------|-----------------------------------------------------------------|-------------------------------------------|-----------|-----------|--------------------------------|-----------|----------|
| PROPOSAL NUMBER  SALES ORDER NO. | THE INFORMATION CONTAINED IN THIS DRAWING IS THE SOLE PROPERTY OF MIRATECH GROUP, LLC. ANY REPRODUCTION IN PART OR AS A | ANGLES<br>MACH: ±2°<br>BEND: ±3°<br>DO NOT SO                   | INCHES: ±1/8 MILLIMETERS: ±3 CALE DRAWING |           |           | SR25SR-25CF-1<br>Sales Drawing |           |          |
| CUSTOMER P.O.                    | WHOLE WITHOUT THE WRITTEN PERMISSION OF MIRATECH                                                                        | DRAWN<br>JCO                                                    | DATE<br>05/24/2019                        | DRAW      | ING       | TSR25SR-25CF-1 SD              |           | RE\<br>O |
| COSTOWERT.O.                     | GROUP, LLC IS PROHIBITED.                                                                                               | REVIEWED BY<br>CAC                                              | DATE<br>05/24/2019                        | SIZE<br>A | SCALE 1:5 | WEIGHT: 17 lb                  | SHEET 1 C | OF 1     |