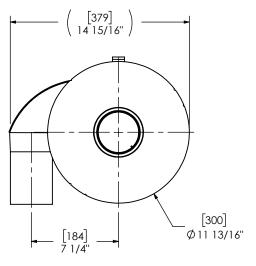

## NOTES:

 DO NOT USE EQUIPMENT TO SUPPORT OTHER PARTS OF THE EXHAUST SYSTEM WITHOUT PROPER REINFORCEMENT

## MATERIAL CONSTRUCTION:

ALUMINIZED STEEL

## PAINT:

HIGH TEMPERATURE BLACK
 (MIRATECH COATING SYSTEM 5)

| PROJECT NAME     |                                  |
|------------------|----------------------------------|
|                  | PROPRIETARY AND CONFIDENTIAL     |
| PROPOSAL NUMBER  |                                  |
|                  | THE INFORMATION CONTAINED IN     |
|                  | THIS DRAWING IS THE SOLE PROPERT |
| SALES ORDER NO.  | OF MIRATECH GROUP, LLC. ANY      |
| STEES ORBERTIO.  | REPRODUCTION IN PART OR AS A     |
|                  | WHOLE WITHOUT THE WRITTEN        |
| CUNTOU USD D. C. | PERMISSION OF MIRATECH           |
| CUSTOMER P.O.    | GROUP, LLC IS PROHIBITED.        |

DIMENSIONS ARE APPROXIMATE
IN INCHES UNLESS
OTHERWISE SPECIFIED
DIMENSIONAL DIESS OTHERWISE SPECIFIED
ANGLES
MACH: 22' | |Inches: 1/8
BEND: 13' | |MILLIMETERS: 13
D. D. NOT. SCALE DRAWING
DO NOT. SCALE DRAWING