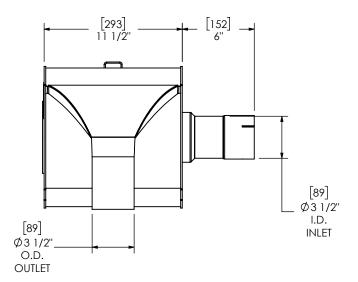

## NOTES:

 DO NOT USE EQUIPMENT TO SUPPORT OTHER PARTS OF THE EXHAUST SYSTEM WITHOUT PROPER REINFORCEMENT

## MATERIAL CONSTRUCTION:

ALUMINIZED STEEL

## PAINT:

HIGH TEMPERATURE BLACK
 (MIRATECH COATING SYSTEM 5)

| PROJECT NAME     |                                  |
|------------------|----------------------------------|
|                  | PROPRIETARY AND CONFIDENTIAL     |
| PROPOSAL NUMBER  |                                  |
|                  | THE INFORMATION CONTAINED IN     |
|                  | THIS DRAWING IS THE SOLE PROPERT |
| SALES ORDER NO.  | OF MIRATECH GROUP, LLC. ANY      |
| STEES ORBERTIO.  | REPRODUCTION IN PART OR AS A     |
|                  | WHOLE WITHOUT THE WRITTEN        |
| CUNTOU USD D. C. | PERMISSION OF MIRATECH           |
| CUSTOMER P.O.    | GROUP, LLC IS PROHIBITED.        |

DIMENSIONS ARE APPROXIMATE
IN INCHES UNLESS
OTHERWISE SPECIFIED
DIMENSIONAL DIESS OTHERWISE SPECIFIED
ANGLES
MACH: 22' | |Inches: 1/8
BEND: 13' | |MILLIMETERS: 13
D. D. NOT. SCALE DRAWING
DO NOT. SCALE DRAWING