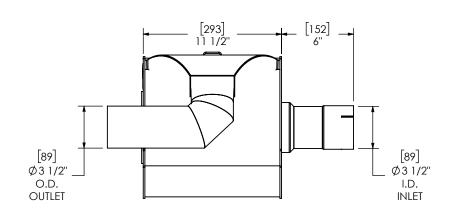

## MATERIAL CONSTRUCTION:

ALUMINIZED STEEL

## PAINT:

 HIGH TEMPERATURE BLACK (MIRATECH COATING SYSTEM 5)

|                                    |                                                                                                  |                                                                       |                   |                                     |           | IRALECH              | 6          |          |
|------------------------------------|--------------------------------------------------------------------------------------------------|-----------------------------------------------------------------------|-------------------|-------------------------------------|-----------|----------------------|------------|----------|
| PROJECT NAME                       | PROPRIETARY AND CONFIDENTIAL                                                                     | DIMENSIONS ARE APPROXIMATE<br>IN INCHES UNLESS<br>OTHERWISE SPECIFIED |                   |                                     |           |                      | BRAND      | ,*       |
| PROPOSAL NUMBER<br>SALES ORDER NO. | THE INFORMATION CONTAINED IN<br>THIS DRAWING IS THE SOLE PROPERTY<br>OF MIRATECH GROUP, LLC. ANY | DIMENSIONAL TOLERANCES UNLESS OTHERWISE SPECIFIED<br>ANGLES           |                   | TSR35TL-35CF35TS-1<br>Sales Drawing |           |                      |            |          |
| CUSTOMER P.O.                      | PERMISSION OF MIRATECH                                                                           | DRAWN<br>RFV                                                          | DATE<br>5/28/2019 | DRAV                                |           | SR35TL-35CF35TS-1 SD |            | REV<br>O |
| COSTOMERT.C.                       | GROUP, LLC IS PROHIBITED.                                                                        | REVIEWED BY<br>CAC                                                    | DATE<br>5/28/2019 | SIZE<br>A                           | SCALE 1:8 | WEIGHT: 37 lb        | SHEET 1 OF | : 1      |