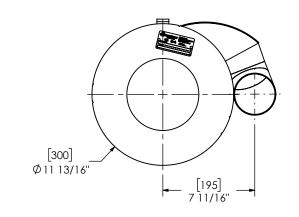

## MATERIAL CONSTRUCTION:

ALUMINIZED STEEL

## PAINT:

 HIGH TEMPERATURE BLACK (MIRATECH COATING SYSTEM 5)

|                                    |                                                                                                  |                                                                       |                   |                                     |           | IRALECH              | 6          |          |
|------------------------------------|--------------------------------------------------------------------------------------------------|-----------------------------------------------------------------------|-------------------|-------------------------------------|-----------|----------------------|------------|----------|
| PROJECT NAME                       | PROPRIETARY AND CONFIDENTIAL                                                                     | DIMENSIONS ARE APPROXIMATE<br>IN INCHES UNLESS<br>OTHERWISE SPECIFIED |                   |                                     |           |                      | BRAND      | ,*       |
| PROPOSAL NUMBER<br>SALES ORDER NO. | THE INFORMATION CONTAINED IN<br>THIS DRAWING IS THE SOLE PROPERTY<br>OF MIRATECH GROUP, LLC. ANY | DIMENSIONAL TOLERANCES UNLESS OTHERWISE SPECIFIED<br>ANGLES           |                   | TSR35TL-35CF35TS-1<br>Sales Drawing |           |                      |            |          |
| CUSTOMER P.O.                      | PERMISSION OF MIRATECH                                                                           | DRAWN<br>RFV                                                          | DATE<br>5/28/2019 | DRAV                                |           | SR35TL-35CF35TS-1 SD |            | REV<br>O |
| COSTOMERT.C.                       | GROUP, LLC IS PROHIBITED.                                                                        | REVIEWED BY<br>CAC                                                    | DATE<br>5/28/2019 | SIZE<br>A                           | SCALE 1:8 | WEIGHT: 37 lb        | SHEET 1 OF | : 1      |