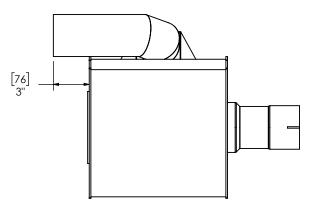

## MATERIAL CONSTRUCTION:

ALUMINIZED STEEL

## PAINT:

 HIGH TEMPERATURE BLACK (MIRATECH COATING SYSTEM 5)

|                                    |                                                                                                  |                                                                       |                   |                                     |           | IRALECH              | 6          |          |
|------------------------------------|--------------------------------------------------------------------------------------------------|-----------------------------------------------------------------------|-------------------|-------------------------------------|-----------|----------------------|------------|----------|
| PROJECT NAME                       | PROPRIETARY AND CONFIDENTIAL                                                                     | DIMENSIONS ARE APPROXIMATE<br>IN INCHES UNLESS<br>OTHERWISE SPECIFIED |                   |                                     |           |                      | BRAND      | ,*       |
| PROPOSAL NUMBER<br>SALES ORDER NO. | THE INFORMATION CONTAINED IN<br>THIS DRAWING IS THE SOLE PROPERTY<br>OF MIRATECH GROUP, LLC. ANY | DIMENSIONAL TOLERANCES UNLESS OTHERWISE SPECIFIED<br>ANGLES           |                   | TSR35TL-35CF35TS-1<br>Sales Drawing |           |                      |            |          |
| CUSTOMER P.O.                      | PERMISSION OF MIRATECH                                                                           | DRAWN<br>RFV                                                          | DATE<br>5/28/2019 | DRAV                                |           | SR35TL-35CF35TS-1 SD |            | REV<br>O |
| COSTOMERT.C.                       | GROUP, LLC IS PROHIBITED.                                                                        | REVIEWED BY<br>CAC                                                    | DATE<br>5/28/2019 | SIZE<br>A                           | SCALE 1:8 | WEIGHT: 37 lb        | SHEET 1 OF | : 1      |