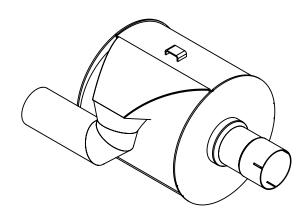

## MATERIAL CONSTRUCTION:

ALUMINIZED STEEL

## PAINT:

 HIGH TEMPERATURE BLACK (MIRATECH COATING SYSTEM 5)

|                                    |                                                                                                  |                                                                       |                   |                                     |           | IRALECH              | 6          |          |
|------------------------------------|--------------------------------------------------------------------------------------------------|-----------------------------------------------------------------------|-------------------|-------------------------------------|-----------|----------------------|------------|----------|
| PROJECT NAME                       | PROPRIETARY AND CONFIDENTIAL                                                                     | DIMENSIONS ARE APPROXIMATE<br>IN INCHES UNLESS<br>OTHERWISE SPECIFIED |                   |                                     |           |                      | BRAND      | ,*       |
| PROPOSAL NUMBER<br>SALES ORDER NO. | THE INFORMATION CONTAINED IN<br>THIS DRAWING IS THE SOLE PROPERTY<br>OF MIRATECH GROUP, LLC. ANY | DIMENSIONAL TOLERANCES UNLESS OTHERWISE SPECIFIED<br>ANGLES           |                   | TSR35TL-35CF35TS-1<br>Sales Drawing |           |                      |            |          |
| CUSTOMER P.O.                      | PERMISSION OF MIRATECH                                                                           | DRAWN<br>RFV                                                          | DATE<br>5/28/2019 | DRAV                                |           | SR35TL-35CF35TS-1 SD |            | REV<br>O |
| COSTOMERT.C.                       | GROUP, LLC IS PROHIBITED.                                                                        | REVIEWED BY<br>CAC                                                    | DATE<br>5/28/2019 | SIZE<br>A                           | SCALE 1:8 | WEIGHT: 37 lb        | SHEET 1 OF | : 1      |