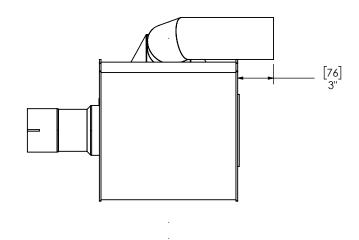

DIMENSIONS ARE APPROXIMATE IN INCHES UNLESS OTHERWISE SPECIFIED DIMENSIONAL TOLERANCES UNLESS OTHERWISE SPECIFIED
ANGLES
MACH: \$2\* INCHES: \$1/8
BEND: \$3\* MILLIMETERS: \$3

REVIE

## MIRATECH 6 MAND!

| DO NOT SCA       | ale drawing |                       |           | • • • • • •   |           |     |
|------------------|-------------|-----------------------|-----------|---------------|-----------|-----|
| AWN              | DATE        | DRAV                  | WING      |               |           | REV |
| SAC              | 5/28/2019   | TSR35TR-35CF35TS-1 SD |           |               | 0         |     |
| (IEWED BY<br>CAC | 5/28/2019   | SIZE<br>A             | SCALE 1:8 | WEIGHT: 37 lb | SHEET 1 O | F 1 |