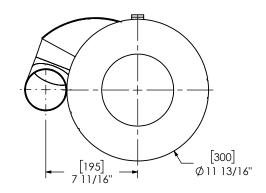

DIMENSIONS ARE APPROXIMATE IN INCHES UNLESS OTHERWISE SPECIFIED DIMENSIONAL TOLERANCES UNLESS OTHERWISE SPECIFIED
ANGLES
MACH: \$2\* INCHES: \$1/8
BEND: \$3\* MILLIMETERS: \$3

REVIE

## MIRATECH 6 MAND!

| DO NOT SCA       | ale drawing |                       |           | • • • • • •   |           |     |
|------------------|-------------|-----------------------|-----------|---------------|-----------|-----|
| AWN              | DATE        | DRAV                  | WING      |               |           | REV |
| SAC              | 5/28/2019   | TSR35TR-35CF35TS-1 SD |           |               | 0         |     |
| (IEWED BY<br>CAC | 5/28/2019   | SIZE<br>A             | SCALE 1:8 | WEIGHT: 37 lb | SHEET 1 O | F 1 |