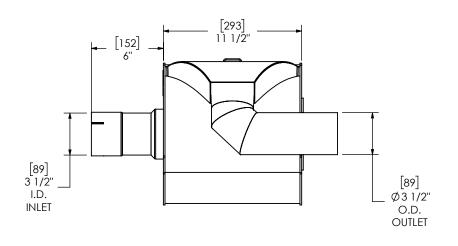

CUSTOMER P.O.

## NOTES:

• DO NOT USE EQUIPMENT TO SUPPORT OTHER PARTS OF THE EXHAUST SYSTEM WITHOUT PROPER REINFORCEMENT

## MATERIAL CONSTRUCTION:

ALUMINIZED STEEL

## PAINT:

• HIGH TEMPERATURE BLACK (MIRATECH COATING SYSTEM 5)

| PROJECT NAME    |                                                                                                           |
|-----------------|-----------------------------------------------------------------------------------------------------------|
|                 | PROPRIETARY AND CONFIDENTIAL                                                                              |
| PROPOSAL NUMBER |                                                                                                           |
|                 | THE INFORMATION CONTAINED IN THIS DRAWING IS THE SOLE PROPERT                                             |
| ALES ORDER NO.  | OF MIRATECH GROUP, LLC. ANY REPRODUCTION IN PART OR AS A WHOLE WITHOUT THE WRITTEN PERMISSION OF MIRATECH |
| CUSTOMER P.O.   | GROUP, LLC IS PROHIBITED.                                                                                 |

DIMENSIONS ARE APPROXIMATE IN INCHES UNLESS OTHERWISE SPECIFIED DIMENSIONAL TOLERANCES UNLESS OTHERWISE SPECIFIED
ANGLES
MACH: \$2\* INCHES: \$1/8
BEND: \$3\* MILLIMETERS: \$3

REVIE

## MIRATECH 6 MAND!

| DO NOT SCA       | ale drawing |                       |           | • • • • • •   |           |     |
|------------------|-------------|-----------------------|-----------|---------------|-----------|-----|
| AWN              | DATE        | DRAV                  | WING      |               |           | REV |
| SAC              | 5/28/2019   | TSR35TR-35CF35TS-1 SD |           |               | 0         |     |
| (IEWED BY<br>CAC | 5/28/2019   | SIZE<br>A             | SCALE 1:8 | WEIGHT: 37 lb | SHEET 1 O | F 1 |