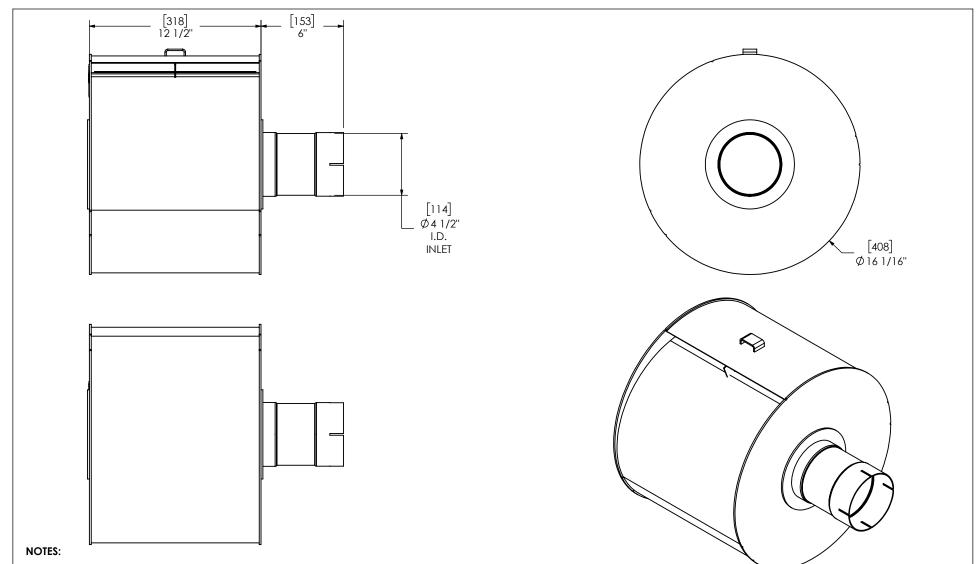

## MATERIAL CONSTRUCTION:

ALUMINIZED STEEL

## PAINT:

• HIGH TEMPERATURE BLACK (MIRATECH COATING SYSTEM 5)

| PROJECT NAME    |                                                                                                                    |
|-----------------|--------------------------------------------------------------------------------------------------------------------|
|                 | PROPRIETARY AND CONFIDENTIAL                                                                                       |
| PROPOSAL NUMBER | THE INTERPRETATION OF TAINIED IN                                                                                   |
|                 | THE INFORMATION CONTAINED IN THIS DRAWING IS THE SOLE PROPERT                                                      |
| SALES ORDER NO. | OF MIRATECH GROUP, LLC. ANY<br>REPRODUCTION IN PART OR AS A<br>WHOLE WITHOUT THE WRITTEN<br>PERMISSION OF MIRATECH |
| CUSTOMER P.O.   | GROUP, LLC IS PROHIBITED.                                                                                          |

## TSR45SL-45CF-1 **Sales Drawing**

DRAWING TSR45SL-45CF-1 SD SCALE 1:7 WEIGHT: 52 lb SHEET 1 OF 1 05/24/2019 CAC