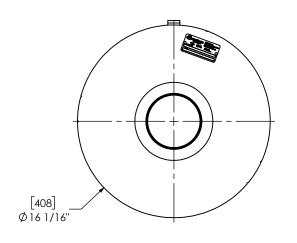

## MATERIAL CONSTRUCTION:

ALUMINIZED STEEL

## PAINT:

• HIGH TEMPERATURE BLACK (MIRATECH COATING SYSTEM 5)

|                 |                                                                |                                                                 |                                   |              | i m                             | NRALECH                            | 61           |
|-----------------|----------------------------------------------------------------|-----------------------------------------------------------------|-----------------------------------|--------------|---------------------------------|------------------------------------|--------------|
| PROJECT NAME    | PROPRIETARY AND CONFIDENTIAL                                   | DIMENSIONS ARE APPROXIMATE IN INCHES UNLESS OTHERWISE SPECIFIED |                                   |              |                                 | IIIRACECA                          | BRAND®       |
| PROPOSAL NUMBER | THE INFORMATION CONTAINED IN THIS DRAWING IS THE SOLE PROPERTY | DIMENSIONAL TOLERANCES ANGLES MACH: ±2° BEND: ±3°               |                                   | •            | TSR45SR-45CF-1<br>Sales Drawing |                                    |              |
| SALES ORDER NO. | WHOLE WITHOUT THE WRITTEN                                      | DO NOT SC.<br>DRAWN<br>JCO                                      | ALE DRAWING<br>DATE<br>05/24/2019 | DRAWING      |                                 |                                    | REV          |
| CUSTOMER P.O.   | PERMISSION OF MIRATECH<br>GROUP, LLC IS PROHIBITED.            |                                                                 | DATE<br>05/24/2019                | SIZE<br>A SC | CALE 1:8                        | TSR45SR-45CF-1 SD<br>WEIGHT: 52 lb | SHEET 1 OF 1 |