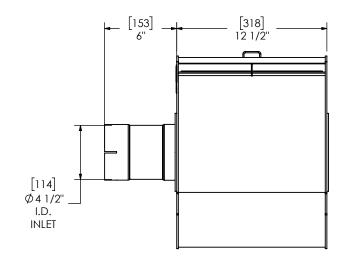

## MATERIAL CONSTRUCTION:

ALUMINIZED STEEL

## PAINT:

• HIGH TEMPERATURE BLACK (MIRATECH COATING SYSTEM 5)

|                 |                                                                |                                                                 |                                   |              | i m                             | NRALECH                            | 61           |
|-----------------|----------------------------------------------------------------|-----------------------------------------------------------------|-----------------------------------|--------------|---------------------------------|------------------------------------|--------------|
| PROJECT NAME    | PROPRIETARY AND CONFIDENTIAL                                   | DIMENSIONS ARE APPROXIMATE IN INCHES UNLESS OTHERWISE SPECIFIED |                                   |              |                                 | IIIRACECA                          | BRAND®       |
| PROPOSAL NUMBER | THE INFORMATION CONTAINED IN THIS DRAWING IS THE SOLE PROPERTY | DIMENSIONAL TOLERANCES ANGLES MACH: ±2° BEND: ±3°               |                                   | •            | TSR45SR-45CF-1<br>Sales Drawing |                                    |              |
| SALES ORDER NO. | WHOLE WITHOUT THE WRITTEN                                      | DO NOT SC.<br>DRAWN<br>JCO                                      | ALE DRAWING<br>DATE<br>05/24/2019 | DRAWING      |                                 |                                    | REV          |
| CUSTOMER P.O.   | PERMISSION OF MIRATECH<br>GROUP, LLC IS PROHIBITED.            |                                                                 | DATE<br>05/24/2019                | SIZE<br>A SC | CALE 1:8                        | TSR45SR-45CF-1 SD<br>WEIGHT: 52 lb | SHEET 1 OF 1 |