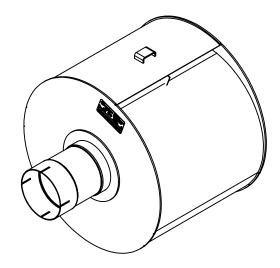

## MATERIAL CONSTRUCTION:

ALUMINIZED STEEL

## PAINT:

• HIGH TEMPERATURE BLACK (MIRATECH COATING SYSTEM 5)

|                 |                                                                |                                                                 |                                   |              | i m                             | NRALECH                            | 61           |
|-----------------|----------------------------------------------------------------|-----------------------------------------------------------------|-----------------------------------|--------------|---------------------------------|------------------------------------|--------------|
| PROJECT NAME    | PROPRIETARY AND CONFIDENTIAL                                   | DIMENSIONS ARE APPROXIMATE IN INCHES UNLESS OTHERWISE SPECIFIED |                                   |              |                                 | IIIRACECA                          | BRAND®       |
| PROPOSAL NUMBER | THE INFORMATION CONTAINED IN THIS DRAWING IS THE SOLE PROPERTY | DIMENSIONAL TOLERANCES ANGLES MACH: ±2° BEND: ±3°               |                                   | •            | TSR45SR-45CF-1<br>Sales Drawing |                                    |              |
| SALES ORDER NO. | WHOLE WITHOUT THE WRITTEN                                      | DO NOT SC.<br>DRAWN<br>JCO                                      | ALE DRAWING<br>DATE<br>05/24/2019 | DRAWING      |                                 |                                    | REV          |
| CUSTOMER P.O.   | PERMISSION OF MIRATECH<br>GROUP, LLC IS PROHIBITED.            |                                                                 | DATE<br>05/24/2019                | SIZE<br>A SC | CALE 1:8                        | TSR45SR-45CF-1 SD<br>WEIGHT: 52 lb | SHEET 1 OF 1 |