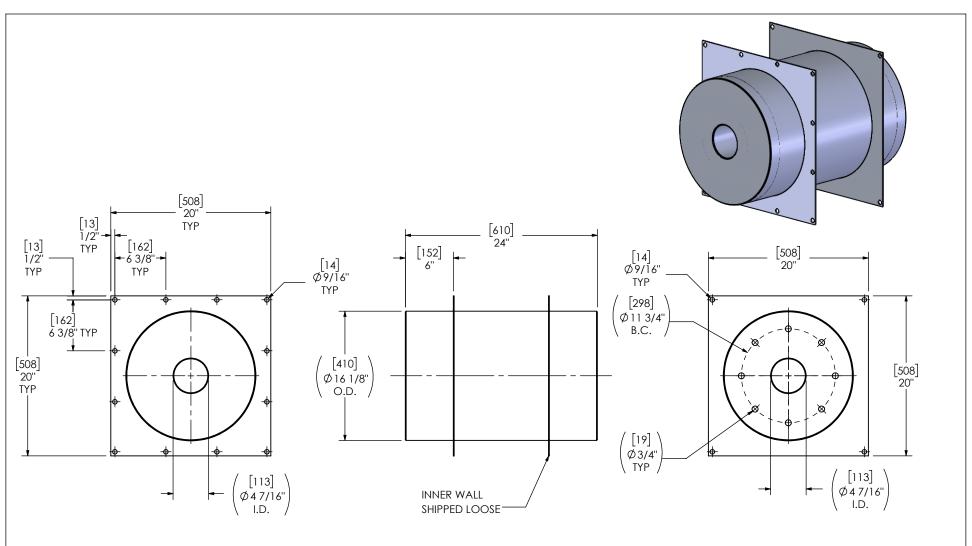

## **NOTES:**

 DO NOT USE EQUIPMENT TO SUPPORT OTHER PARTS OF THE EXHAUST SYSTEM WITHOUT PROPER REINFORCEMENT

## **MATERIAL CONSTRUCTION:**

• 304 STAINLESS STEEL

## PAINT:

• NONE

| PROJECT NAME    | PROPRIETARY AND CONFIDENTIAL                                   | DIMENSIONS ARE APPROXIMATE IN INCHES UNLESS OTHERWISE SPECIFIED DIMENSIONAL TOLERANCES UNLESS OTHERWISE SPECIFIED ANACH: ±2*   INCHES: ±0.125 BEND: ±3*   MILMETERS: ±3.125 |             |      |            |
|-----------------|----------------------------------------------------------------|-----------------------------------------------------------------------------------------------------------------------------------------------------------------------------|-------------|------|------------|
| PROPOSAL NUMBER | THE INFORMATION CONTAINED IN THIS DRAWING IS THE SOLE PROPERTY |                                                                                                                                                                             |             |      |            |
| SALES ORDER NO. | OF MIRATECH GROUP, LLC. ANY                                    | DO NOT SC                                                                                                                                                                   | ALE DRAWING | 1    |            |
|                 | REPRODUCTION IN PART OR AS A WHOLF WITHOUT THE WRITTEN         | DRAWN                                                                                                                                                                       | DATE        | DRA' | WING       |
| CUSTOMER P.O.   | PERMISSION OF MIRATECH                                         | RFV                                                                                                                                                                         | 07/11/2018  |      |            |
| COSTONIER I.O.  | GROUP, LLC IS PROHIBITED.                                      | REVIEWED BY                                                                                                                                                                 | DATE        | SIZE | CCALE 1-10 |
|                 |                                                                | CAC                                                                                                                                                                         | 07/11/218   | Α    | SCALE 1:12 |

WT-03-12-3

**Sales Drawing** 

WT-03-12-3 SD

WEIGHT: 72.44 lb

SHEET 1 OF 1

REV 0