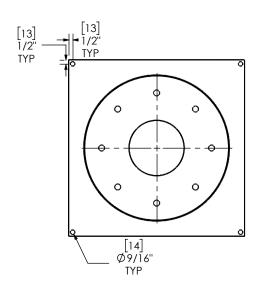

## NOTES:

 DO NOT USE EQUIPMENT TO SUPPORT OTHER PARTS OF THE EXHAUST SYSTEM WITHOUT PROPER REINFORCEMENT

## MATERIAL CONSTRUCTION:

CARBON STEEL

## PAINT:

• HIGH TEMPERATURE BLACK (MIRATECH COATING SYSTEM 5)

| Λ                                |                                                                                            |                                                                       |                                                                          |           | Път       | IRALECH                   |    |
|----------------------------------|--------------------------------------------------------------------------------------------|-----------------------------------------------------------------------|--------------------------------------------------------------------------|-----------|-----------|---------------------------|----|
| PROJECT NAME                     | PROPRIETARY AND CONFIDENTIAL                                                               | DIMENSIONS ARE APPROXIMATE<br>IN INCHES UNLESS<br>OTHERWISE SPECIFIED |                                                                          |           |           | IIIRHCCCII                |    |
| PROPOSAL NUMBER  SALES ORDER NO. | THE INFORMATION CONTAINED IN THIS DRAWING IS THE SOLE PROPERTY OF MIRATECH GROUP, LLC. ANY | ANGLES<br>MACH: ±2°<br>BEND: ±3°                                      | UNLESS OTHERWISE SPECIFIED  INCHES: ±0.125  MILLIMETERS: ±3  ALF DRAWING |           |           | WT-05-12<br>Sales Drawing |    |
| CUSTOMER P.O.                    | REPRODUCTION IN PART OR AS A WHOLE WITHOUT THE WRITTEN PERMISSION OF MIRATECH              |                                                                       | DATE<br>05/08/2018                                                       | DRA       | WING      | WT-05-12 SD               |    |
| COSTOWER 1.O.                    | GROUP, LLC IS PROHIBITED.                                                                  | REVIEWED BY<br>CAC                                                    | DATE<br>05/08/2018                                                       | SIZE<br>A | SCALE 1:6 | WEIGHT: 91.66 lb          | Sł |