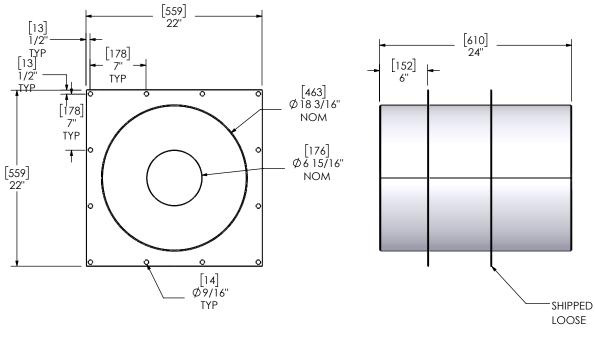

## NOTES:

 DO NOT USE EQUIPMENT TO SUPPORT OTHER PARTS OF THE EXHAUST SYSTEM WITHOUT PROPER REINFORCEMENT

## MATERIAL CONSTRUCTION:

CARBON STEEL

## PAINT:

• HIGH TEMPERATURE BLACK (MIRATECH COATING SYSTEM 5)

| Λ                                |                                                                                            |                                                                       |                                                                          |           | Път       | IRALECH                   |    |
|----------------------------------|--------------------------------------------------------------------------------------------|-----------------------------------------------------------------------|--------------------------------------------------------------------------|-----------|-----------|---------------------------|----|
| PROJECT NAME                     | PROPRIETARY AND CONFIDENTIAL                                                               | DIMENSIONS ARE APPROXIMATE<br>IN INCHES UNLESS<br>OTHERWISE SPECIFIED |                                                                          |           |           | IIIRHCCCII                |    |
| PROPOSAL NUMBER  SALES ORDER NO. | THE INFORMATION CONTAINED IN THIS DRAWING IS THE SOLE PROPERTY OF MIRATECH GROUP, LLC. ANY | ANGLES<br>MACH: ±2°<br>BEND: ±3°                                      | UNLESS OTHERWISE SPECIFIED  INCHES: ±0.125  MILLIMETERS: ±3  ALF DRAWING |           |           | WT-05-12<br>Sales Drawing |    |
| CUSTOMER P.O.                    | REPRODUCTION IN PART OR AS A WHOLE WITHOUT THE WRITTEN PERMISSION OF MIRATECH              |                                                                       | DATE<br>05/08/2018                                                       | DRA       | WING      | WT-05-12 SD               |    |
| COSTOWER 1.O.                    | GROUP, LLC IS PROHIBITED.                                                                  | REVIEWED BY<br>CAC                                                    | DATE<br>05/08/2018                                                       | SIZE<br>A | SCALE 1:6 | WEIGHT: 91.66 lb          | Sł |