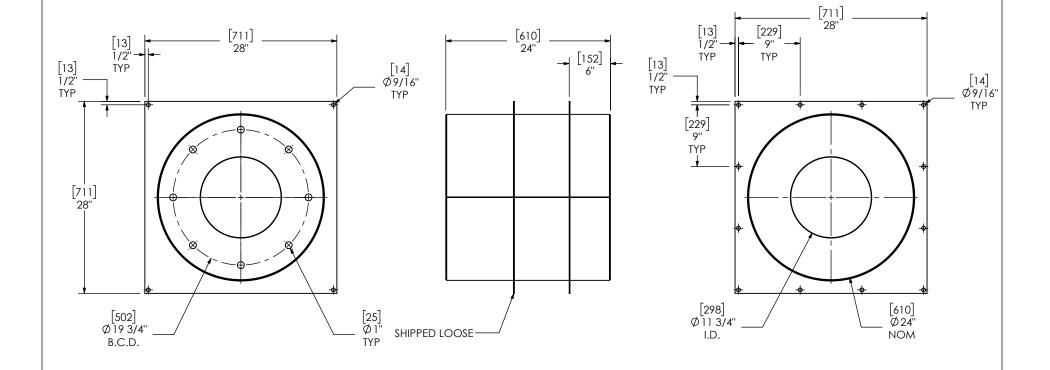

## NOTES:

 DO NOT USE EQUIPMENT TO SUPPORT OTHER PARTS OF THE EXHAUST SYSTEM WITHOUT PROPER REINFORCEMENT

## MATERIAL CONSTRUCTION:

• 304 STAINLESS STEEL

## PAINT:

NONE (MIRATECH COATING SYSTEM
 A)

| · · · · · · · · · · · · · · · · · · · |                                                             |                                                                       |                              |      |            |                       |              |  |
|---------------------------------------|-------------------------------------------------------------|-----------------------------------------------------------------------|------------------------------|------|------------|-----------------------|--------------|--|
| PROJECT NAME                          | PROPRIETARY AN