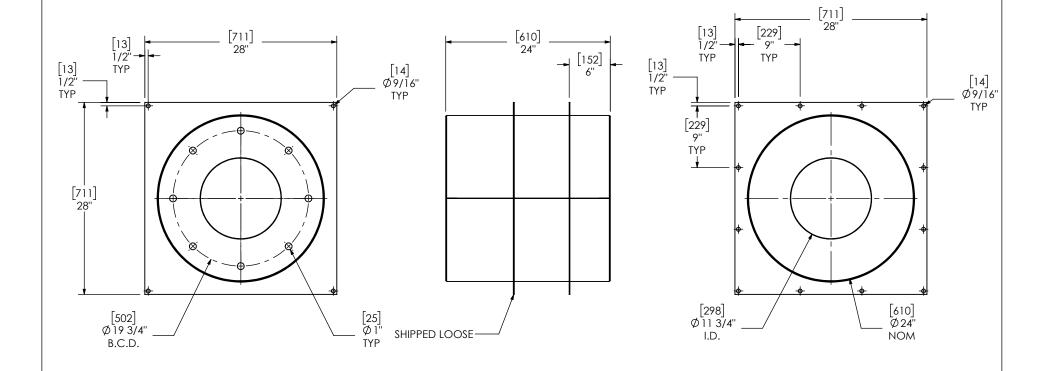

## NOTES:

 DO NOT USE EQUIPMENT TO SUPPORT OTHER PARTS OF THE EXHAUST SYSTEM WITHOUT PROPER REINFORCEMENT

## MATERIAL CONSTRUCTION:

• CARBON STEEL

## PAINT:

 HIGH TEMPERATURE BLACK (MIRATECH COATING SYSTEM 5)

| PROJECT NAME                    | PROPRIETARY AND CONFIDENTIAL                                                                            | DIMENSIONS ARE APPROXIMATE IN INCHES UNLESS OTHERWISE SPECIFIED DIMENSIONAL TOLERANCES UNLESS OTHERWISE SPECIFIED ANGLES MACH: 12* INCHES: 10.125 BEND: 13* MILLIMETERS: 13 DO NOT SCALE DRAWING |                                          |                            | IIRACECH                         | PRODUCTS*    |
|---------------------------------|---------------------------------------------------------------------------------------------------------|--------------------------------------------------------------------------------------------------------------------------------------------------------------------------------------------------|------------------------------------------|----------------------------|----------------------------------|--------------|
| PROPOSAL NUMBER SALES ORDER NO. | THE INFORMATION CONTAINED IN THIS DRAWING IS THE SOLE PROPERTY OF MIRATECH GROUP, LLC. ANY              |                                                                                                                                                                                                  |                                          | WT-10-12<br>Sales Drawing  |                                  |              |
| CUSTOMER P.O.                   | REPRODUCTION IN PART OR AS A WHOLE WITHOUT THE WRITTEN PERMISSION OF MIRATECH GROUP, LLC IS PROHIBITED. | RFV                                                                                                                                                                                              | DATE<br>07/30/2018<br>DATE<br>07/30/2018 | DRAWING  SIZE A SCALE 1:12 | WT-10-12 SD<br>WEIGHT: 167.06 lb | SHEET 1 OF 1 |