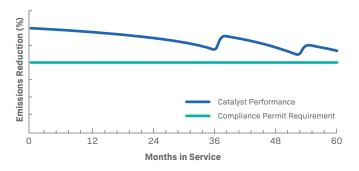

#### FIELD-PROVEN METHANE REDUCTION

The Apex three-way catalyst with a three-year performance warranty is the first and only three-way catalyst in the industry with field-proven methane reduction performance, substantially lowering methane emissions in the first year.

Guided by decades of catalyst development experience, a carefully controlled chemical washing process to reinvigorate old and dirty catalysts an keep you within permitting limits longer.

MIRATECH offers reclamation credit when a catalyst has reached the end of its service life. Precious metals such as platinum, palladium and rhodium can be recovered and redeemed for monetary value toward your next Apex catalyst purchase. Contact MIRATECH to learn more.