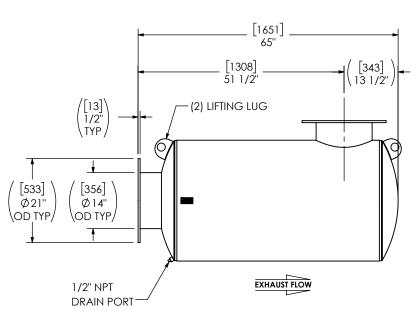

## PAINT:

 HIGH TEMPERATURE BLACK (MIRATECH COATING SYSTEM 5)

| PROJECT NAME         | PROPRIETARY AND CONFIDENTIAL                                                                 | ALL DIMENSIONS IN INCHES<br>[MILLIMETERS] UNLESS OTHERWISE<br>SPECIFIED. |      |                                                  | i                                                   | A DIDO       | <u> </u>      | -cı MA                | ΧΙΛ              | <u></u> |
|----------------------|----------------------------------------------------------------------------------------------|--------------------------------------------------------------------------|------|--------------------------------------------------|-----------------------------------------------------|--------------|---------------|-----------------------|------------------|---------|
| PROPOSAL NUMBER      | THE INFORMATION CONTAINED IN THIS DRAWING IS THE SOLE PROPERTY OF MIRATECH, ANY              | ARE CIRCLED                                                              |      |                                                  | MIRATECH MAXIM                                      |              |               |                       |                  |         |
| Sales Order no.      | REPRODUCTION IN PART OR AS A WHOLE WITHOUT THE WRITTEN PERMISSION OF MIRATECH IS PROHIBITED. | 12 [305] ≥ 36 [915] ±3<br>36 [915] ≥ 360 [9150] ±5                       |      | ±1/8 [3]<br>±3/16 [5]<br>±5/16 [9]<br>±7/16 [12] | M1EA0-14PF-2-000037UQ SILENCER INDUSTRIAL GRADE M11 |              |               |                       |                  |         |
| CUSTOMER P.O. [P.N.] |                                                                                              | ANGULAR<br>WEIGHT  DRAWN  RR  DATE 202-                                  |      | ±3°<br>±10%<br>-01-18                            | SALES DRAWING                                       |              |               |                       | REV<br>0         |         |
|                      |                                                                                              |                                                                          | DATE | -01-18                                           | SIZE<br>A                                           | DO NOT SCALE | SCALE<br>1:24 | WEIGHT<br>302lb/137kg | SHEET NO<br>1 OF |         |