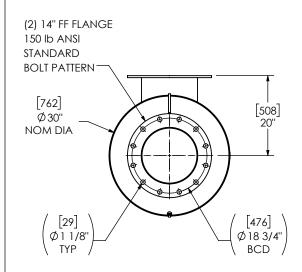

## PAINT:

 HIGH TEMPERATURE BLACK (MIRATECH COATING SYSTEM 5)

| PROJECT NAME         | PROPRIETARY AND CONFIDENTIAL                                                                 | ALL DIMENSIONS IN INCHES<br>[MILLIMETERS] UNLESS OTHERWISE<br>SPECIFIED. |      |                                                  | i                                                   | A DIDO       | <u> </u>      | -cı MA                | ΧΙΛ              | <u></u> |
|----------------------|----------------------------------------------------------------------------------------------|--------------------------------------------------------------------------|------|--------------------------------------------------|-----------------------------------------------------|--------------|---------------|-----------------------|------------------|---------|
| PROPOSAL NUMBER      | THE INFORMATION CONTAINED IN THIS DRAWING IS THE SOLE PROPERTY OF MIRATECH, ANY              | ARE CIRCLED                                                              |      |                                                  | MIRATECH MAXIM                                      |              |               |                       |                  |         |
| Sales Order no.      | REPRODUCTION IN PART OR AS A WHOLE WITHOUT THE WRITTEN PERMISSION OF MIRATECH IS PROHIBITED. | 12 [305] ≥ 36 [915] ±3<br>36 [915] ≥ 360 [9150] ±5                       |      | ±1/8 [3]<br>±3/16 [5]<br>±5/16 [9]<br>±7/16 [12] | M1EA0-14PF-2-000037UQ SILENCER INDUSTRIAL GRADE M11 |              |               |                       |                  |         |
| CUSTOMER P.O. [P.N.] |                                                                                              | ANGULAR<br>WEIGHT  DRAWN  RR  DATE 202-                                  |      | ±3°<br>±10%<br>-01-18                            | SALES DRAWING                                       |              |               |                       | REV<br>0         |         |
|                      |                                                                                              |                                                                          | DATE | -01-18                                           | SIZE<br>A                                           | DO NOT SCALE | SCALE<br>1:24 | WEIGHT<br>302lb/137kg | SHEET NO<br>1 OF |         |