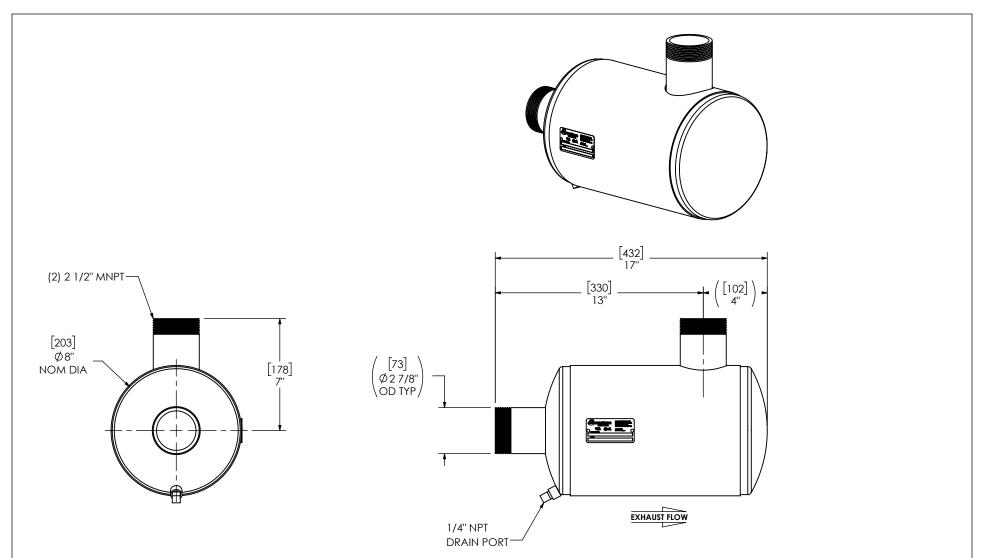

## NOTES:

 DO NOT USE EQUIPMENT TO SUPPORT OTHER PARTS OF THE EXHAUST SYSTEM WITHOUT PROPER REINFORCEMENT

## MATERIAL CONSTRUCTION:

CARBON STEEL

## PAINT:

HIGH TEMPERATURE BLACK
 (MIRATECH COATING SYSTEM 5)

| P | ROJECT NAME                                            | PROPRIETARY AND CONFIDENTIAL | ALL DIMENSIONS IN INCHES<br>[MILLIMETERS] UNLESS OTHERWISE<br>SPECIFIED.                   |      |                                                  | i                                                   | <b>Ü</b> MIRA | <b>–</b> –   | -c. MA             | XIV              | 1        |
|---|--------------------------------------------------------|------------------------------|--------------------------------------------------------------------------------------------|------|--------------------------------------------------|-----------------------------------------------------|---------------|--------------|--------------------|------------------|----------|
| F | PROPOSAL NUMBER  SALES ORDER NO.  CUSTOMER P.O. [P.N.] |                              | CRITICAL DIMENSIONS  ARE CIRCLED                                                           |      |                                                  | 4                                                   | IIIRH         |              | SILE               | NCERS            |          |
| S |                                                        |                              | TOLERANCES UNLESS OTHERW < 12 [305] 12 [305] ≥ 36 [915] 36 [915] ≥ 360 [9150] > 360 [9150] |      | ±1/8 [3]<br>±3/16 [5]<br>±5/16 [9]<br>±7/16 [12] | M1EA0-25MN-2-00000YFA SILENCER INDUSTRIAL GRADE M11 |               |              |                    |                  |          |
| C |                                                        |                              | ANGULAR<br>WEIGHT                                                                          | DATE | ±3°<br>±10%                                      |                                                     | SALES DRAWING |              |                    | NO<br>NO         | REV<br>O |
|   |                                                        |                              |                                                                                            | DATE | 4-01-18                                          | SIZE<br>A                                           | DO NOT SCALE  | SCALE<br>1:6 | WEIGHT<br>15lb/6kg | SHEET NO<br>1 OF |          |