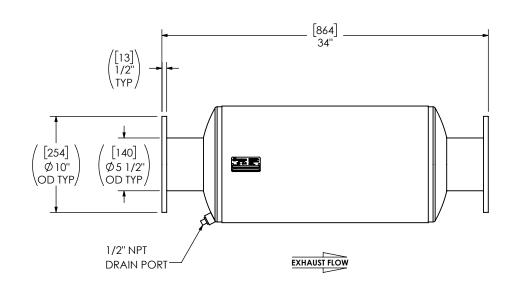

## PAINT:

HIGH TEMPERATURE BLACK
 (MIRATECH COATING SYSTEM 5)

| PROJECT NAME         | PROPRIETARY AND CONFIDENTIAL                                                                 | ALL DIMENSIONS IN INCHES<br>[MILLIMETERS] UNLESS OTHERWISE<br>SPECIFIED. |             |                                                  | i                                                    | A DIDO                                              | <b>–</b> –    | -cu MA              | ΧΙΛ              | <u></u> |
|----------------------|----------------------------------------------------------------------------------------------|--------------------------------------------------------------------------|-------------|--------------------------------------------------|------------------------------------------------------|-----------------------------------------------------|---------------|---------------------|------------------|---------|
| PROPOSAL NUMBER      | THE INFORMATION CONTAINED IN THIS DRAWING IS THE SOLE PROPERTY OF MIRATECH, ANY              | CRITICAL DIMENSIONS  ARE CIRCLED                                         |             |                                                  | MIRATECH MAXIM                                       |                                                     |               |                     |                  |         |
| Sales order no.      | REPRODUCTION IN PART OR AS A WHOLE WITHOUT THE WRITTEN PERMISSION OF MIRATECH IS PROHIBITED. | 12 [305] ≥ 36 [915] ±3/16<br>36 [915] ≥ 360 [9150] ±5/16                 |             | ±1/8 [3]<br>±3/16 [5]<br>±5/16 [9]<br>±7/16 [12] |                                                      | M1EE0-05PF-2-00000000 SILENCER INDUSTRIAL GRADE M11 |               |                     |                  |         |
| CUSTOMER P.O. [P.N.] |                                                                                              | ANGULAR<br>WEIGHT<br>DRAWN DATE<br>MA 2023                               |             | ±3°<br>±10%                                      | SALES DRAWING M1EE0-05PF-2-00000000 SD  OEM REV NO 0 |                                                     |               |                     |                  |         |
|                      |                                                                                              |                                                                          | DATE 2023-1 | -                                                | SIZE<br>A                                            | DO NOT SCALE                                        | SCALE<br>1:10 | WEIGHT<br>42lb/19kg | SHEET NO<br>1 OF |         |