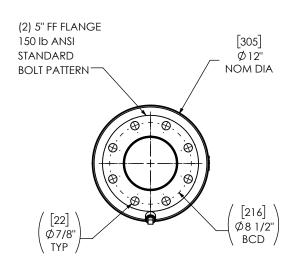

## PAINT:

HIGH TEMPERATURE BLACK
 (MIRATECH COATING SYSTEM 5)

| PROJECT NAME         | PROPRIETARY AND CONFIDENTIAL                                                                 | ALL DIMENSIONS IN INCHES<br>[MILLIMETERS] UNLESS OTHERWISE<br>SPECIFIED. |             |                                                  | i                                                    | A DIDO                                              | <b>–</b> –    | -cu MA              | ΧΙΛ              | <u></u> |
|----------------------|----------------------------------------------------------------------------------------------|--------------------------------------------------------------------------|-------------|--------------------------------------------------|------------------------------------------------------|-----------------------------------------------------|---------------|---------------------|------------------|---------|
| PROPOSAL NUMBER      | THE INFORMATION CONTAINED IN THIS DRAWING IS THE SOLE PROPERTY OF MIRATECH, ANY              | CRITICAL DIMENSIONS  ARE CIRCLED                                         |             |                                                  | MIRATECH MAXIM                                       |                                                     |               |                     |                  |         |
| Sales order no.      | REPRODUCTION IN PART OR AS A WHOLE WITHOUT THE WRITTEN PERMISSION OF MIRATECH IS PROHIBITED. | 12 [305] ≥ 36 [915] ±3/16<br>36 [915] ≥ 360 [9150] ±5/16                 |             | ±1/8 [3]<br>±3/16 [5]<br>±5/16 [9]<br>±7/16 [12] |                                                      | M1EE0-05PF-2-00000000 SILENCER INDUSTRIAL GRADE M11 |               |                     |                  |         |
| CUSTOMER P.O. [P.N.] |                                                                                              | ANGULAR<br>WEIGHT<br>DRAWN DATE<br>MA 2023                               |             | ±3°<br>±10%                                      | SALES DRAWING M1EE0-05PF-2-00000000 SD  OEM REV NO 0 |                                                     |               |                     |                  |         |
|                      |                                                                                              |                                                                          | DATE 2023-1 | -                                                | SIZE<br>A                                            | DO NOT SCALE                                        | SCALE<br>1:10 | WEIGHT<br>42lb/19kg | SHEET NO<br>1 OF |         |