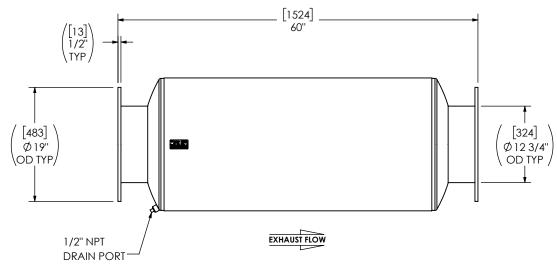

## NOTES:

 DO NOT USE EQUIPMENT TO SUPPORT OTHER PARTS OF THE EXHAUST SYSTEM WITHOUT PROPER REINFORCEMENT

## PAINT:

 HIGH TEMPERATURE BLACK (MIRATECH COATING SYSTEM 5)

| PROJECT NAME         | PROPRIETARY AND CONFIDENTIAL                                                                 | ALL DIMENSIONS IN II<br>[MILLIMETERS] UNLESS O<br>SPECIFIED.                                 |                                                  | MIRATECH MAXIM                                                     |
|----------------------|----------------------------------------------------------------------------------------------|----------------------------------------------------------------------------------------------|--------------------------------------------------|--------------------------------------------------------------------|
| PROPOSAL NUMBER      | THE INFORMATION CONTAINED IN THIS DRAWING IS THE SOLE PROPERTY OF MIRATECH, ANY              | CRITICAL DIMENSION<br>ARE CIRCLED                                                            | NS                                               | IIIIRHLELH : SILENCERS:                                            |
| Sales order no.      | REPRODUCTION IN PART OR AS A WHOLE WITHOUT THE WRITTEN PERMISSION OF MIRATECH IS PROHIBITED. | TOLERANCES UNLESS OTHERWIS < 12 [305] 12 [305] ≥ 36 [915] 36 [915] ≥ 360 [9150] > 360 [9150] | ±1/8 [3]<br>±3/16 [5]<br>±5/16 [9]<br>±7/16 [12] | SILENCER INDUSTRIAL GRADE M11                                      |
| CUSTOMER P.O. [P.N.] | PROJECTION                                                                                   | ANGULAR<br>WEIGHT<br>DRAWN DATE<br>RR 2023                                                   | ±3°<br>±10%<br>3-12-05                           | SALES DRAWING M1EE0-12PF-2-00000000 SD    SALES DRAWING   NO   REV |
|                      |                                                                                              | REVIEWED DATE                                                                                | 3-12-05                                          | SIZE SCALE WEIGHT SHEET NO. 1 OF 1                                 |