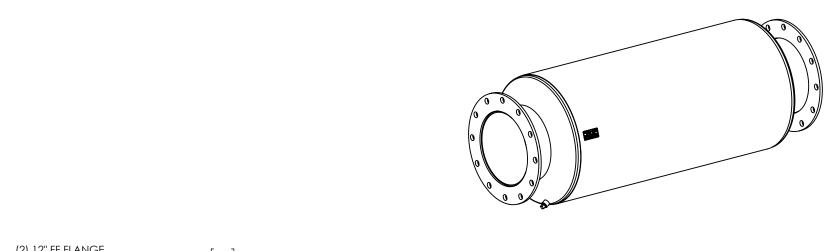

## MATERIAL CONSTRUCTION:

CARBON STEEL

## PAINT:

 HIGH TEMPERATURE BLACK (MIRATECH COATING SYSTEM 5)

| PROJECT NAME         | PROPRIETARY AND CONFIDENTIAL                                                                 | ALL DIMENSIONS IN II<br>[MILLIMETERS] UNLESS O<br>SPECIFIED.                                 |                                                  | MIRATECH MAXIM                                                     |
|----------------------|----------------------------------------------------------------------------------------------|----------------------------------------------------------------------------------------------|--------------------------------------------------|--------------------------------------------------------------------|
| PROPOSAL NUMBER      | THE INFORMATION CONTAINED IN THIS DRAWING IS THE SOLE PROPERTY OF MIRATECH, ANY              | CRITICAL DIMENSION<br>ARE CIRCLED                                                            | NS                                               | IIIIRHLELH : SILENCERS:                                            |
| Sales order no.      | REPRODUCTION IN PART OR AS A WHOLE WITHOUT THE WRITTEN PERMISSION OF MIRATECH IS PROHIBITED. | TOLERANCES UNLESS OTHERWIS < 12 [305] 12 [305] ≥ 36 [915] 36 [915] ≥ 360 [9150] > 360 [9150] | ±1/8 [3]<br>±3/16 [5]<br>±5/16 [9]<br>±7/16 [12] | SILENCER INDUSTRIAL GRADE M11                                      |
| CUSTOMER P.O. [P.N.] | PROJECTION                                                                                   | ANGULAR<br>WEIGHT<br>DRAWN DATE<br>RR 2023                                                   | ±3°<br>±10%<br>3-12-05                           | SALES DRAWING M1EE0-12PF-2-00000000 SD    SALES DRAWING   NO   REV |
|                      |                                                                                              | REVIEWED DATE                                                                                | 3-12-05                                          | SIZE SCALE WEIGHT SHEET NO. 1 OF 1                                 |