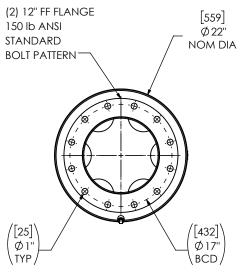

## PAINT:

 HIGH TEMPERATURE BLACK (MIRATECH COATING SYSTEM 5)

| PROJECT NAME         | PROPRIETARY AND CONFIDENTIAL                                                                 | ALL DIMENSIONS IN II<br>[MILLIMETERS] UNLESS O<br>SPECIFIED.                                 |                                                  | MIRATECH MAXIM                                                     |
|----------------------|----------------------------------------------------------------------------------------------|----------------------------------------------------------------------------------------------|--------------------------------------------------|--------------------------------------------------------------------|
| PROPOSAL NUMBER      | THE INFORMATION CONTAINED IN THIS DRAWING IS THE SOLE PROPERTY OF MIRATECH, ANY              | CRITICAL DIMENSION<br>ARE CIRCLED                                                            | NS                                               | IIIIRHLELH : SILENCERS:                                            |
| Sales order no.      | REPRODUCTION IN PART OR AS A WHOLE WITHOUT THE WRITTEN PERMISSION OF MIRATECH IS PROHIBITED. | TOLERANCES UNLESS OTHERWIS < 12 [305] 12 [305] ≥ 36 [915] 36 [915] ≥ 360 [9150] > 360 [9150] | ±1/8 [3]<br>±3/16 [5]<br>±5/16 [9]<br>±7/16 [12] | SILENCER INDUSTRIAL GRADE M11                                      |
| CUSTOMER P.O. [P.N.] | PROJECTION                                                                                   | ANGULAR<br>WEIGHT<br>DRAWN DATE<br>RR 2023                                                   | ±3°<br>±10%<br>3-12-05                           | SALES DRAWING M1EE0-12PF-2-00000000 SD    SALES DRAWING   NO   REV |
|                      |                                                                                              | REVIEWED DATE                                                                                | 3-12-05                                          | SIZE SCALE WEIGHT SHEET NO. 1 OF 1                                 |