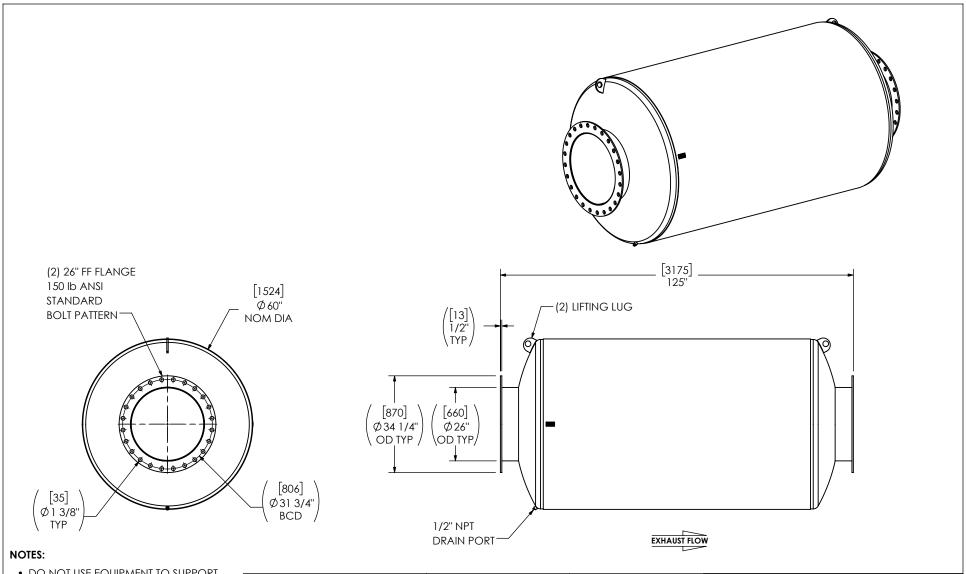

 DO NOT USE EQUIPMENT TO SUPPORT OTHER PARTS OF THE EXHAUST SYSTEM WITHOUT PROPER REINFORCEMENT

## MATERIAL CONSTRUCTION:

CARBON STEEL

## PAINT:

 HIGH TEMPERATURE BLACK (MIRATECH COATING SYSTEM 5)

| PROJECT NAME         | PROPRIETARY AND CONFIDENTIAL                                                                 | ALL DIMENSIONS IN INCHES [MILLIMETERS] UNLESS OTHERWISE SPECIFIED.  CRITICAL DIMENSIONS  ARE (CIRCLED)                                                                             |             | 111                                                  | A DIDO      | <b>–</b> –    | сы МА                  | ΧIΛ      | Л |
|----------------------|----------------------------------------------------------------------------------------------|------------------------------------------------------------------------------------------------------------------------------------------------------------------------------------|-------------|------------------------------------------------------|-------------|---------------|------------------------|----------|---|
| PROPOSAL NUMBER      | THE INFORMATION CONTAINED IN THIS DRAWING IS THE SOLE PROPERTY OF MIRATECH, ANY              |                                                                                                                                                                                    |             | MIRACECH MAXIM                                       |             |               |                        |          |   |
| Sales Order no.      | REPRODUCTION IN PART OR AS A WHOLE WITHOUT THE WRITTEN PERMISSION OF MIRATECH IS PROHIBITED. | TOLERANCES UNLESS OTHERWISE SPECIFIED $<12$ [305] $=1/8$ [3] $12$ [305] $\geq 36$ [915] $=\pm 3/16$ [5] $36$ [915] $\geq 360$ [9150] $\pm 5/16$ [9] $> 360$ [9150] $\pm 7/16$ [12] |             | SILENCER INDUSTRIAL GRADE M11                        |             |               |                        |          |   |
| CUSTOMER P.O. [P.N.] | PROJECTION                                                                                   | ANGULAR<br>WEIGHT<br>DRAWN DATE                                                                                                                                                    | ±3°<br>±10% | SALES DRAWING M1EE0-26PF-2-00000000 SD  OEM REV NO 0 |             |               |                        |          |   |
|                      |                                                                                              | REVIEWED DATE                                                                                                                                                                      | 2024-01-16  | SIZE<br>A DO                                         | O NOT SCALE | SCALE<br>1:34 | WEIGHT<br>1756lb/798kg | SHEET NO |   |