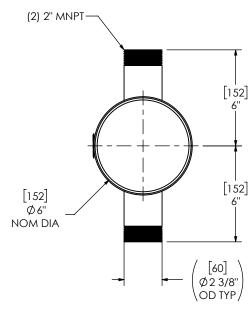

## M1GA0-02MN-2-00000UA0

SILENCER INDUSTRIAL GRADE M11

| SALES DRAWING M1GA0-02MN-2-00000UA0 SD |              |                    |                     |  |  |
|----------------------------------------|--------------|--------------------|---------------------|--|--|
| DO NOT SCALE                           | SCALE<br>1:6 | WEIGHT<br>10lb/4kg | SHEET NO.<br>1 OF 1 |  |  |