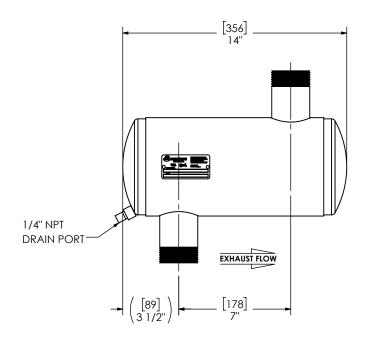

### **NOTES:**

 DO NOT USE EQUIPMENT TO SUPPORT OTHER PARTS OF THE EXHAUST SYSTEM WITHOUT PROPER REINFORCEMENT

## M1GA0-02MN-2-00000UA0

SILENCER INDUSTRIAL GRADE M11

| SALES DRAWING M1GA0-02MN-2-00000UA0 SD |              |                    |                     |  |  |
|----------------------------------------|--------------|--------------------|---------------------|--|--|
| DO NOT SCALE                           | SCALE<br>1:6 | WEIGHT<br>10lb/4kg | SHEET NO.<br>1 OF 1 |  |  |