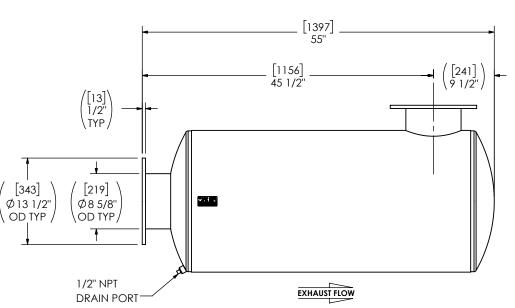

## PAINT:

HIGH TEMPERATURE BLACK
 (MIRATECH COATING SYSTEM 5)

| PROJECT NAME         | PROPRIETARY AND CONFIDENTIAL                                                                                  | ALL DIMENSIONS IN INCHES [MILLIMETERS] UNLESS OTHERWISE SPECIFIED. CRITICAL DIMENSIONS ARE (CIRCLED)                |                        |                                                  |                                                      |              | <b>-</b> -    | сы МА                | ΧIΛ                 | / |  |
|----------------------|---------------------------------------------------------------------------------------------------------------|---------------------------------------------------------------------------------------------------------------------|------------------------|--------------------------------------------------|------------------------------------------------------|--------------|---------------|----------------------|---------------------|---|--|
| PROPOSAL NUMBER      | THE INFORMATION CONTAINED IN THIS DRAWING IS THE SOLE PROPERT                                                 |                                                                                                                     |                        |                                                  | MIRATECH MAXIM                                       |              |               |                      |                     |   |  |
| Sales order no.      | OF MIRATECH, ANY REPRODUCTION IN PART OR AS A WHOLE WITHOUT THE WRITTEN PERMISSION OF MIRATECH IS PROHIBITED. | TOLERANCES UNLESS OTHERWIS  12 [305] ≥ 36 [915] 36 [915] ≥ 360 [9150] > 360 [9150] ANGULAR WEIGHT DRAWN SK DATE 202 |                        | ±1/8 [3]<br>±3/16 [5]<br>±5/16 [9]<br>±7/16 [12] | M2EA0-08PF-2-000029EF SILENCER RESIDENTIAL GRADE M22 |              |               |                      |                     |   |  |
| CUSTOMER P.O. [P.N.] | PROJECTION                                                                                                    |                                                                                                                     |                        | ±3°<br>±10%<br>24-01-19                          | SALES DRAWING M2EA0-08PF-2-000029EF SD  OEM REV NO 0 |              |               |                      |                     |   |  |
|                      |                                                                                                               |                                                                                                                     | 2024-<br>DATE<br>2024- |                                                  | SIZE<br>A                                            | DO NOT SCALE | SCALE<br>1:15 | WEIGHT<br>165lb/75kg | SHEET NO.<br>1 OF 1 |   |  |