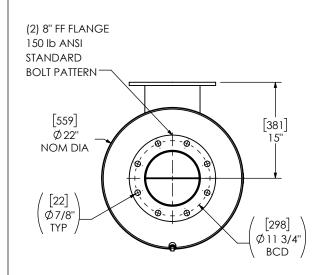

## PAINT:

HIGH TEMPERATURE BLACK
 (MIRATECH COATING SYSTEM 5)

| PROJECT NAME         | PROPRIETARY AND CONFIDENTIAL                                                                                  | ALL DIMENSIONS IN INCHES [MILLIMETERS] UNLESS OTHERWISE SPECIFIED. CRITICAL DIMENSIONS ARE (CIRCLED)                |                        |                                                  |                                                      |              | <b>-</b> -    | сы МА                | ΧIΛ                 | / |  |
|----------------------|---------------------------------------------------------------------------------------------------------------|---------------------------------------------------------------------------------------------------------------------|------------------------|--------------------------------------------------|------------------------------------------------------|--------------|---------------|----------------------|---------------------|---|--|
| PROPOSAL NUMBER      | THE INFORMATION CONTAINED IN THIS DRAWING IS THE SOLE PROPERT                                                 |                                                                                                                     |                        |                                                  | MIRATECH MAXIM                                       |              |               |                      |                     |   |  |
| Sales order no.      | OF MIRATECH, ANY REPRODUCTION IN PART OR AS A WHOLE WITHOUT THE WRITTEN PERMISSION OF MIRATECH IS PROHIBITED. | TOLERANCES UNLESS OTHERWIS  12 [305] ≥ 36 [915] 36 [915] ≥ 360 [9150] > 360 [9150] ANGULAR WEIGHT DRAWN SK DATE 202 |                        | ±1/8 [3]<br>±3/16 [5]<br>±5/16 [9]<br>±7/16 [12] | M2EA0-08PF-2-000029EF SILENCER RESIDENTIAL GRADE M22 |              |               |                      |                     |   |  |
| CUSTOMER P.O. [P.N.] | PROJECTION                                                                                                    |                                                                                                                     |                        | ±3°<br>±10%<br>24-01-19                          | SALES DRAWING M2EA0-08PF-2-000029EF SD  OEM REV NO 0 |              |               |                      |                     |   |  |
|                      |                                                                                                               |                                                                                                                     | 2024-<br>DATE<br>2024- |                                                  | SIZE<br>A                                            | DO NOT SCALE | SCALE<br>1:15 | WEIGHT<br>165lb/75kg | SHEET NO.<br>1 OF 1 |   |  |